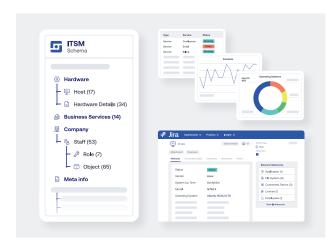

### Make Insight your superpower

Insight takes the guesswork out of asset management and allows you to **get the most out of your Jira projects** - all by adding context to every operation.

Track your assets throughout their lifecycle using powerful search, reporting, mapping and automation features and elevate the organization's service experience. With unparalleled feature flexibility, **Insight is a robust asset management tool** that will always scale with your business.

#### Take control of your IT landscape

Discover and track all your IT assets to reduce infrastructure costs and risk, while also increasing productivity.

With agentless and effortless network scanning, you can easily build and maintain an exhaustive, trustworthy **inventory** of your IT infrastructure.