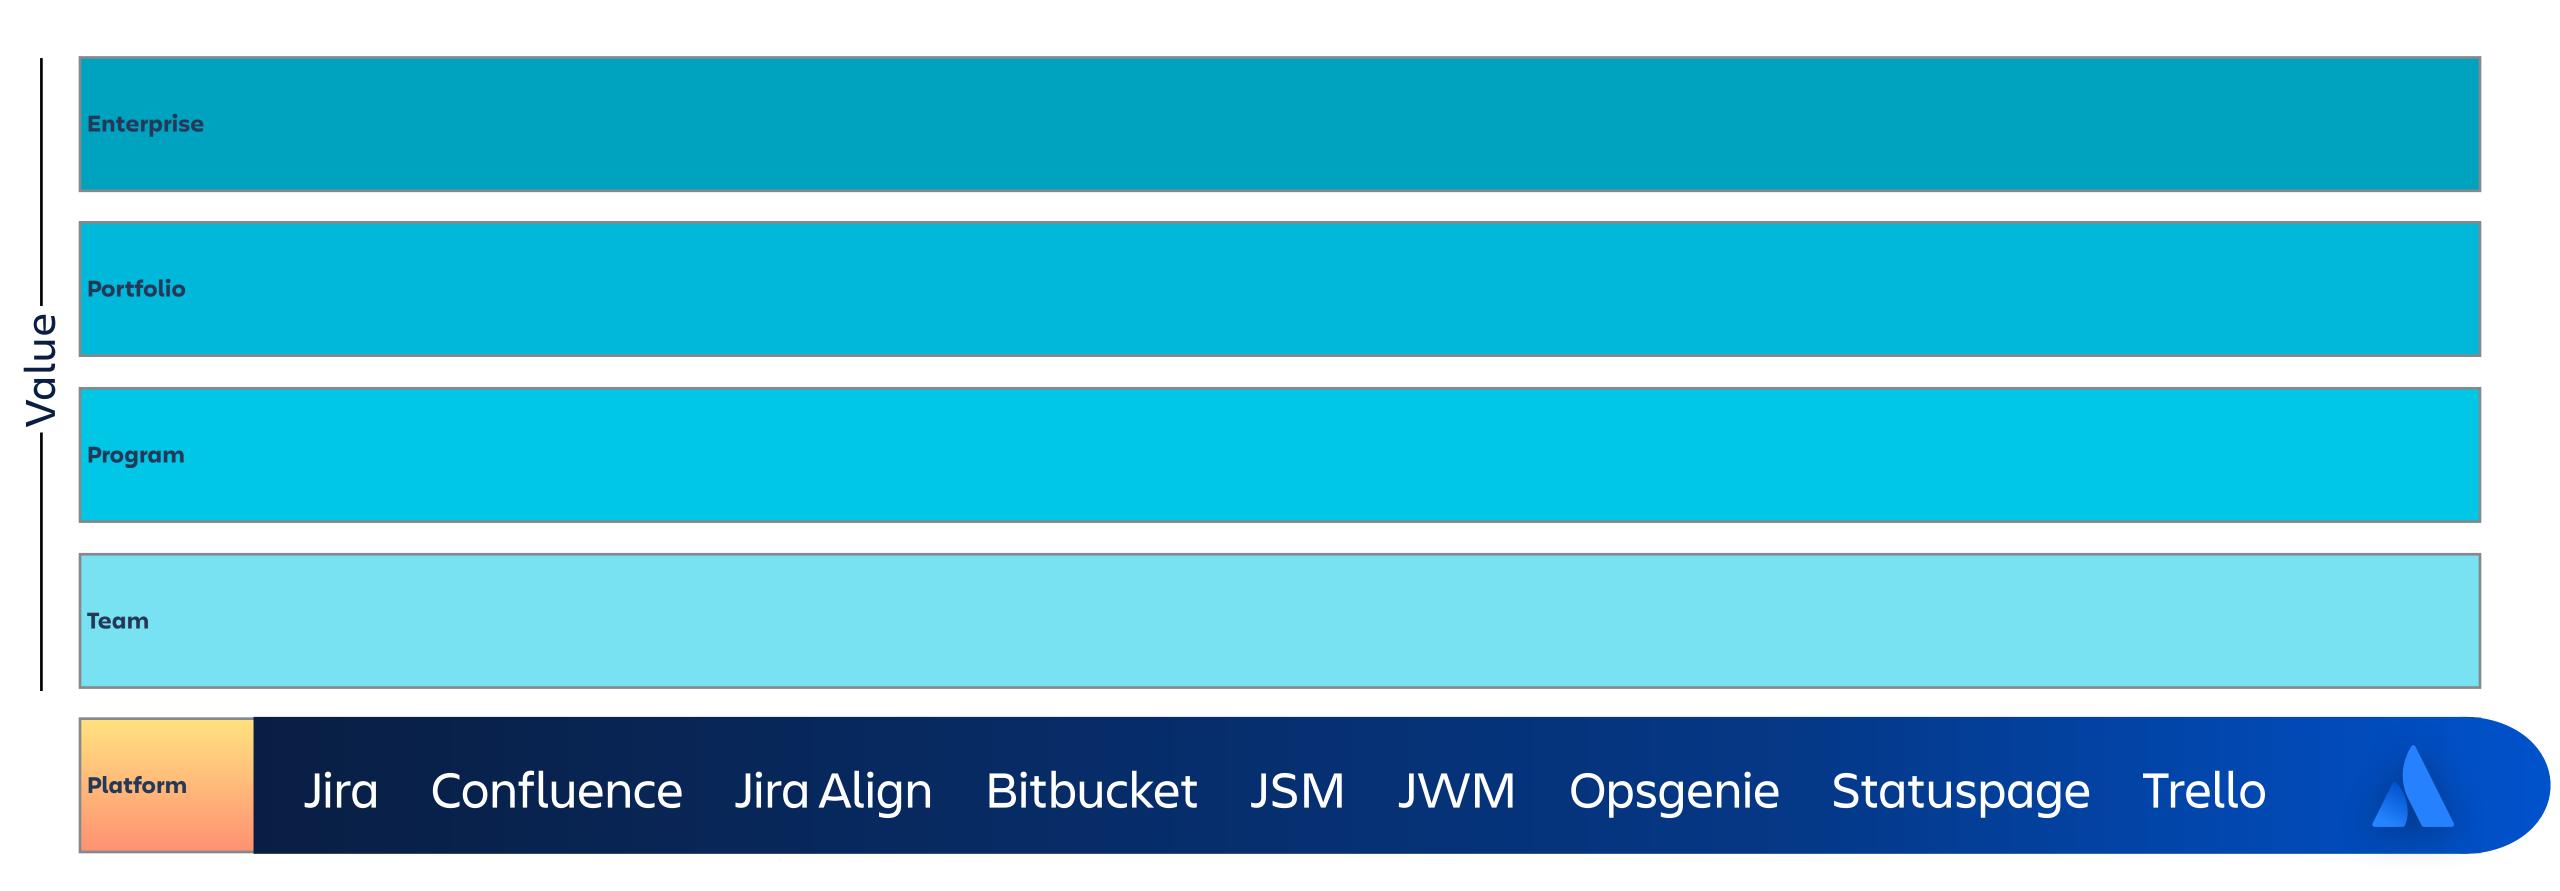

## Now let's talk...

Jira Confluence Jira Align Bitbucket JSM JSW JWM Opsgenie Statuspage Trello

Jira Confluence Jira Align Bitbucket JSM JSW JWM Opsgenie Statuspage Trello