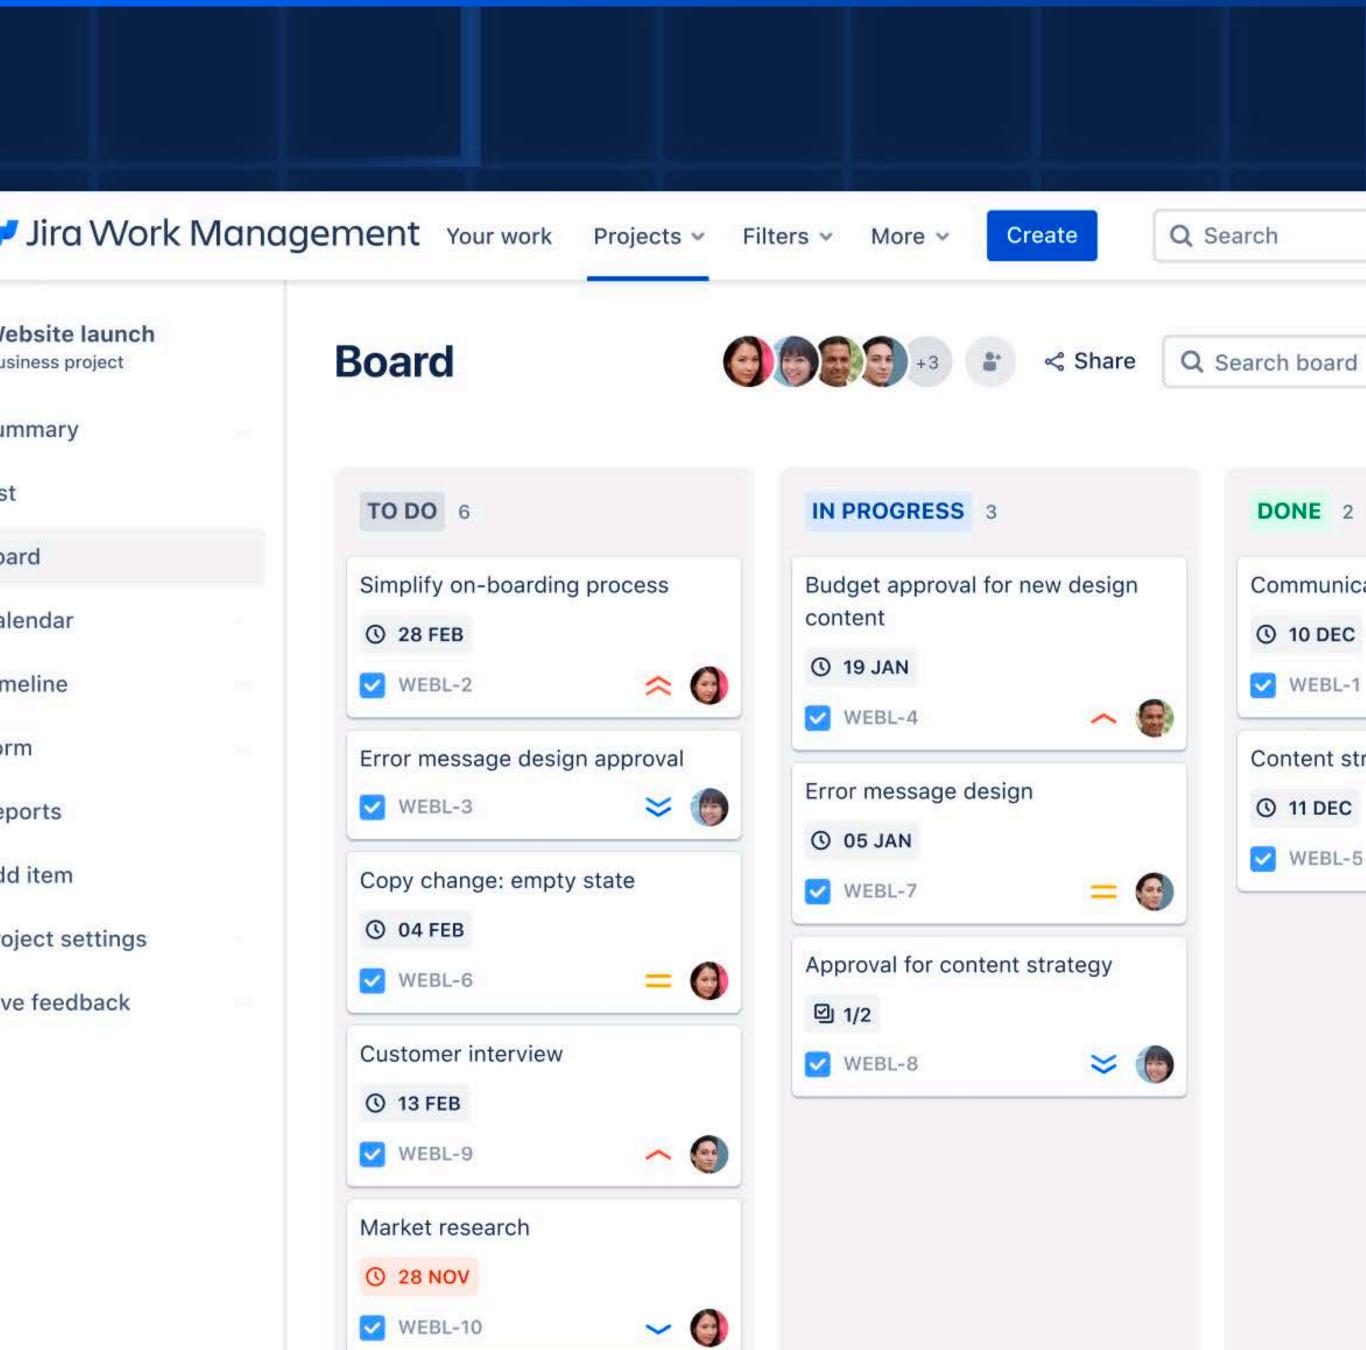

# Jira Work Management Plan, track, and manage work in one place

|            | ¢   |
|------------|-----|
| 7          | We  |
|            | Su  |
| Ξ          | Lis |
| ▥          | Bo  |
|            | Ca  |
| વંચ        | Tin |
| E          | Foi |
| ~          | Re  |
| Ľ          | Ad  |
| 0          | Pro |
| <b>₹</b> ŧ | Giv |
|            |     |