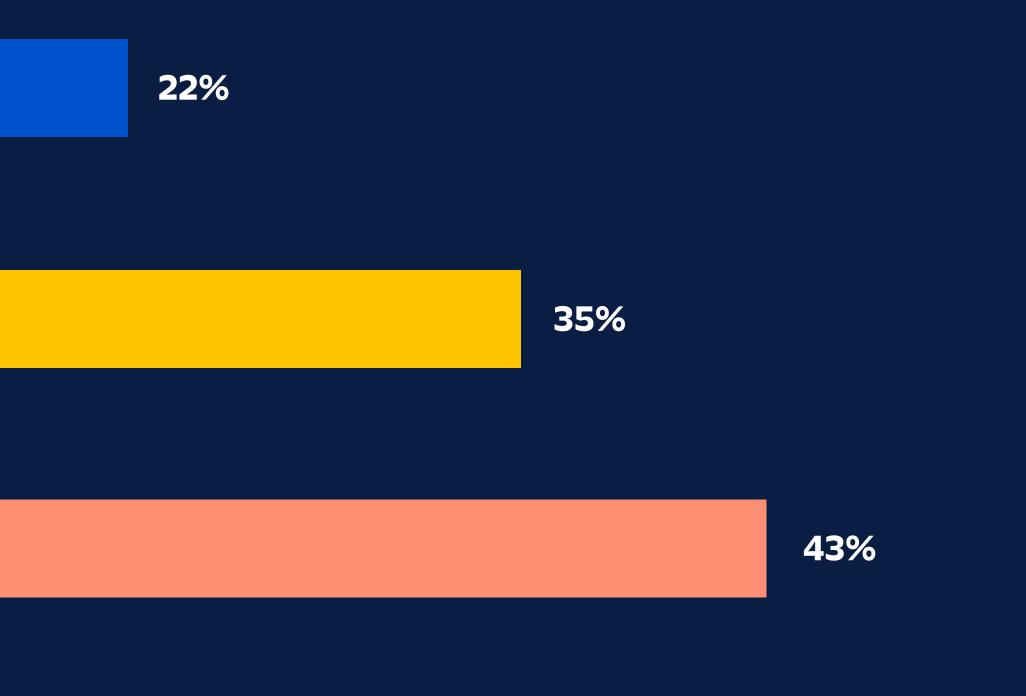

### Employee experience

#### 3.6

#### hours per day looking for information

\* based on Coveo's Workplace Relevance Report

#### 44%

of the time, they can't find the information they are looking for 60%

more time in meetings