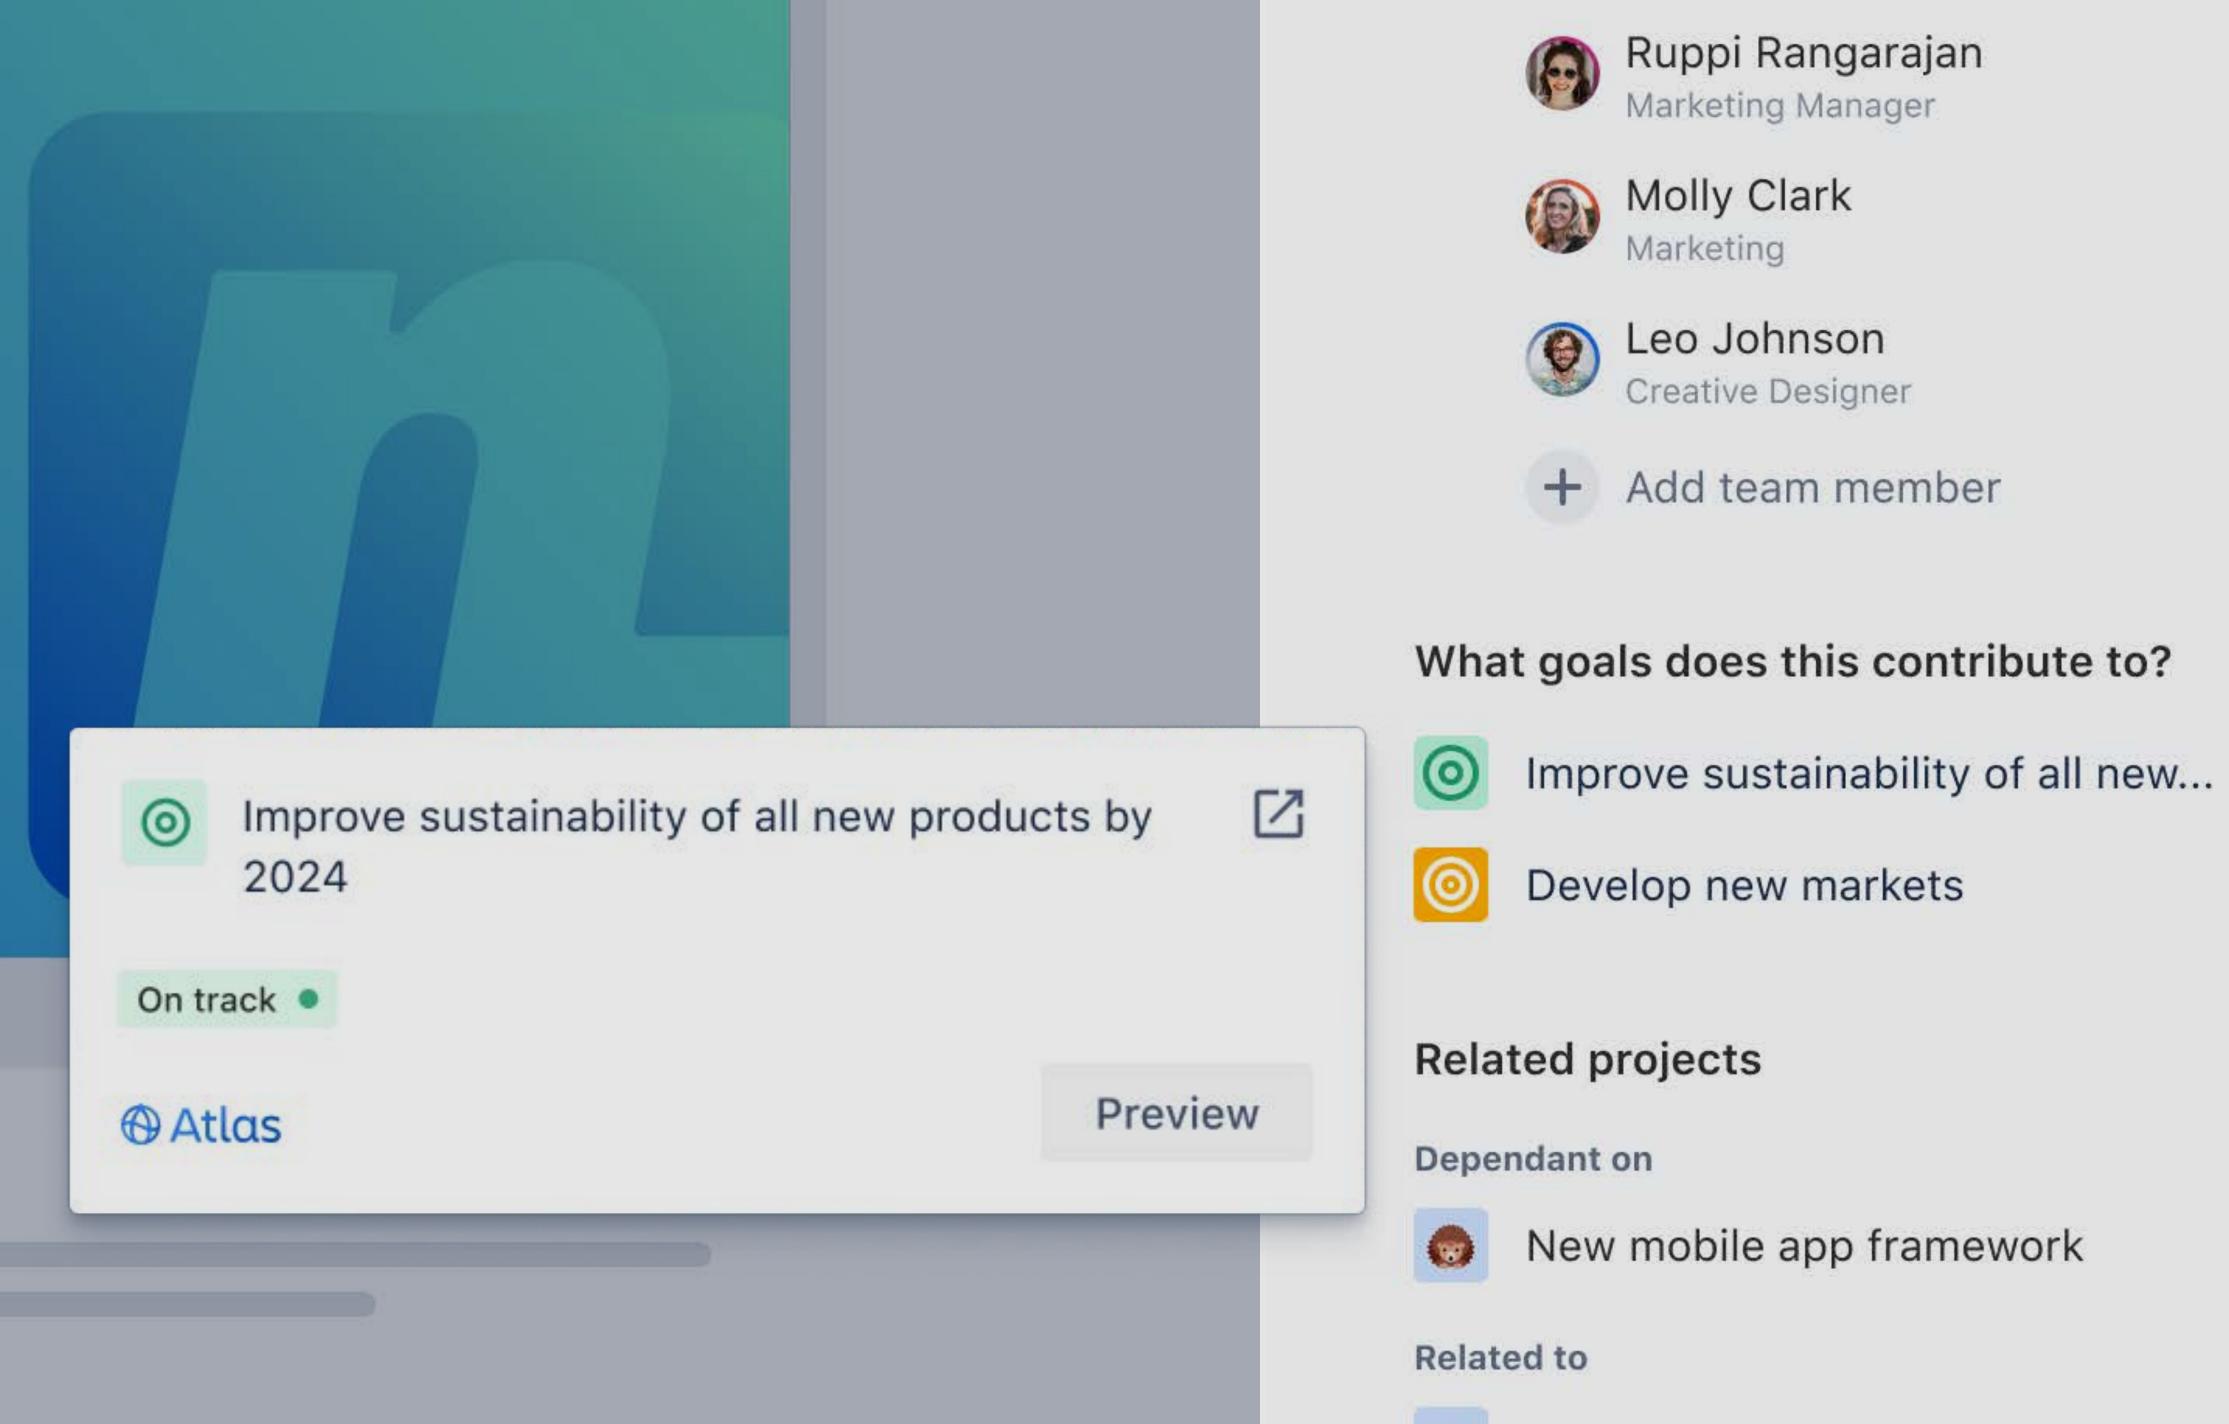

Follow Following Improve sustainability of all new products by 2024 Danuary ON TRACK 12 Contributors • 13 Followers Develop new markets March AT RISK 6 Contributors • 10 Followers New Sneaker Design 🖬 January AT RISK 12 Contributors • 13 Followers