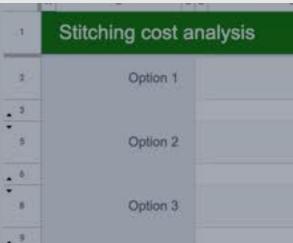

# Stoces Stoces Image: stoce stoce

| Total | line | Timel  | Shipping cost | Labor cost | Material cost |
|-------|------|--------|---------------|------------|---------------|
| \$20  | ary  | Janu   | \$8           | \$10       | \$2           |
| \$17  | ber  | Octob  | \$8           | \$8        | \$1           |
| \$15  | ber  | Decemt | \$8           | \$6        | \$1           |

#### Option A

AMIFIL BT or particularly thirable searce

Ľ,≚×

| Total | Timeline | Shipping cost | Labor cost | Material cost |
|-------|----------|---------------|------------|---------------|
| \$20  | January  | \$8           | \$10       | \$2           |
| \$17  | October  | \$8           | \$8        | \$1           |
| \$15  | December | \$8           | \$6        | \$1           |