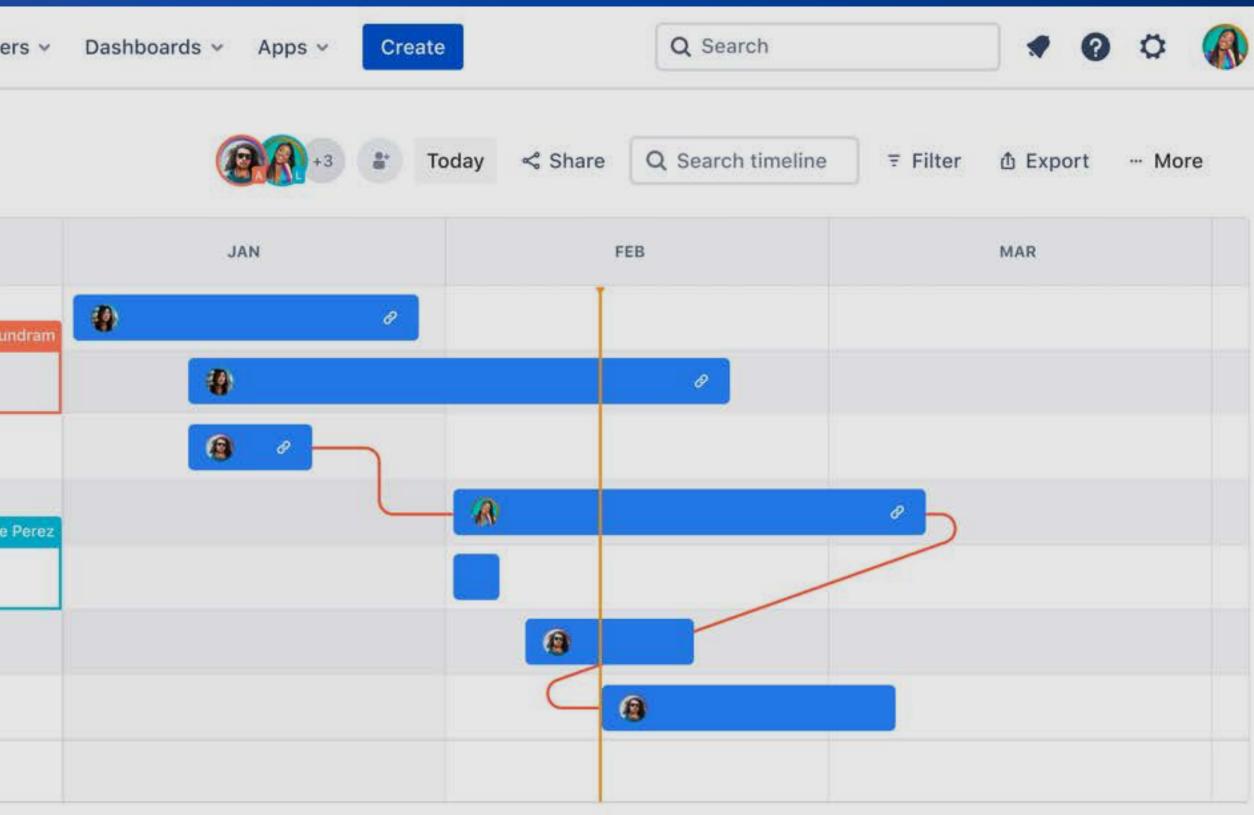

#### Jira Work Management

|            | 💋 Ji             |
|------------|------------------|
| 1          | Nibok<br>Busines |
| 8          | Summa            |
| :=         | List             |
| Ш          | Board            |
| <b></b>    | Calenc           |
| 퀵비         | Timelir          |
|            | Form             |
| ~          | Report           |
| Ľ          | Add ite          |
| 0          | Project          |
| <b>,</b> € | Give fe          |
|            |                  |

| ira Work Management Your work Projects - Filters - Dashb |                   |              |                     |      |  |
|----------------------------------------------------------|-------------------|--------------|---------------------|------|--|
| k Innovation<br>ss project                               | List              |              |                     |      |  |
| nary                                                     | Туре              | <b>#</b> Key | Summary             |      |  |
|                                                          | 🗸 🔞 Amar S        | Sundaram 1 - | +                   |      |  |
| dar                                                      | >                 | TBT-9        | Spec developme      | nt   |  |
| ine                                                      | - V Lee Perez 2 + |              |                     |      |  |
|                                                          |                   | TBT-14       | Finalize initial de | sign |  |
| ts                                                       | > 🗖               | TBT-12       | Sample review       |      |  |
| em<br>v 🚱 Ruppi Rangarajan 2 +                           |                   |              |                     |      |  |
| eedback                                                  | >                 | TBT-2        | Spec finalization   |      |  |
|                                                          |                   | TBT-7        | Buy ready appro     | val  |  |
|                                                          | - 🕑 Unassi        | igned 2 +    |                     |      |  |

| 🏭 🥒 Jira Work Mana                          | gement Your           | work Projec    | ts ✓ Filters ✓ Dashboard | s 🗸 Apps 🖌 Create | <b>Q</b> Search              |            | • ?        | 0        |
|---------------------------------------------|-----------------------|----------------|--------------------------|-------------------|------------------------------|------------|------------|----------|
| <b>Nibok Innovation</b><br>Business project | List                  |                |                          | Today ≪ Sl        | hare <b>Q</b> Search timelir | e ₹ Filter | ≡ Group    | ··· More |
| 🗂 Summary                                   | Туре                  | <b>#</b> Key   | Summary                  | → Status          | Assignee                     | Due date   | Priority   | +        |
| :≣ List<br>Ⅲ Board                          | 🗸 👰 Amar              | Sundaram 1     | +                        |                   |                              |            |            |          |
| Calendar -                                  | >                     | TBT-9          | Spec development         | TO DO             | Amar Sundram                 | 2021-06-25 | 🗸 Low      |          |
| <b>∃</b> ≟ Timeline                         | 🗸 🚷 Lee P             | Perez 2 +      |                          |                   |                              |            |            |          |
| E Form                                      |                       | TBT-14         | Finalize initial design  | TO DO             | 🚯 Lee Perez                  | 2021-03-15 | 🗸 Low      |          |
| Reports                                     | >                     | TBT-12         | Sample review            | TO DO             | 🚯 Lee Perez                  | 2021-07-23 | 🖌 Low      |          |
| Add item                                    | 🗸 👩 Rupp              | i Rangarajan 2 | +                        |                   |                              |            |            |          |
| ✓ Give feedback                             | >                     | TBT-2          | Spec finalization        | TO DO             | 🔞 Ruppi Rangarajan           | 2021-07-24 | ጵ Highest  | t        |
|                                             |                       | TBT-7          | Buy ready approval       | TO DO             | 🔞 Ruppi Rangarajan           | 2021-05-17 | 🖌 Low      |          |
|                                             | 🗸 <mark>e</mark> Unas | signed 2 +     |                          |                   |                              |            |            |          |
|                                             | >                     | TBT-9          | Executive sign off       | TO DO             | <b>O</b> Unassigned          | 2021-07-28 | 🐱 Low      |          |
|                                             | >                     | TBT-17         | Unit agreement           | TO DO             | Onassigned                   | 2021-06-01 | 🖌 Low      |          |
|                                             | + Create              |                |                          |                   |                              |            |            |          |
|                                             |                       |                |                          |                   |                              |            |            |          |
|                                             |                       |                |                          |                   |                              | We         | eeks Month | s Quar   |

#### III / Jira Work Management Your work Projects - Filters - Dashboards - Apps - Create

🗄 Summary

i≣ List

Board

🛗 Calendar

7: Timeline

E Form

Reports

Add item

O Project settings

♣ Give feedback

#### Timeline

| Items      |                         |
|------------|-------------------------|
| > 🔲 NI-122 | Spec development        |
| > 🖸 NI-123 | Finalize initial design |
| > 🔲 NI-124 | Sample review           |
| > 🔲 NI-125 | Spec finalization       |
| > 🔲 NI-126 | Buy ready approval      |
| > 🔲 NI-127 | Executive sign off      |
| > 🔲 NI-128 | Unit agreement          |
| + Create   |                         |