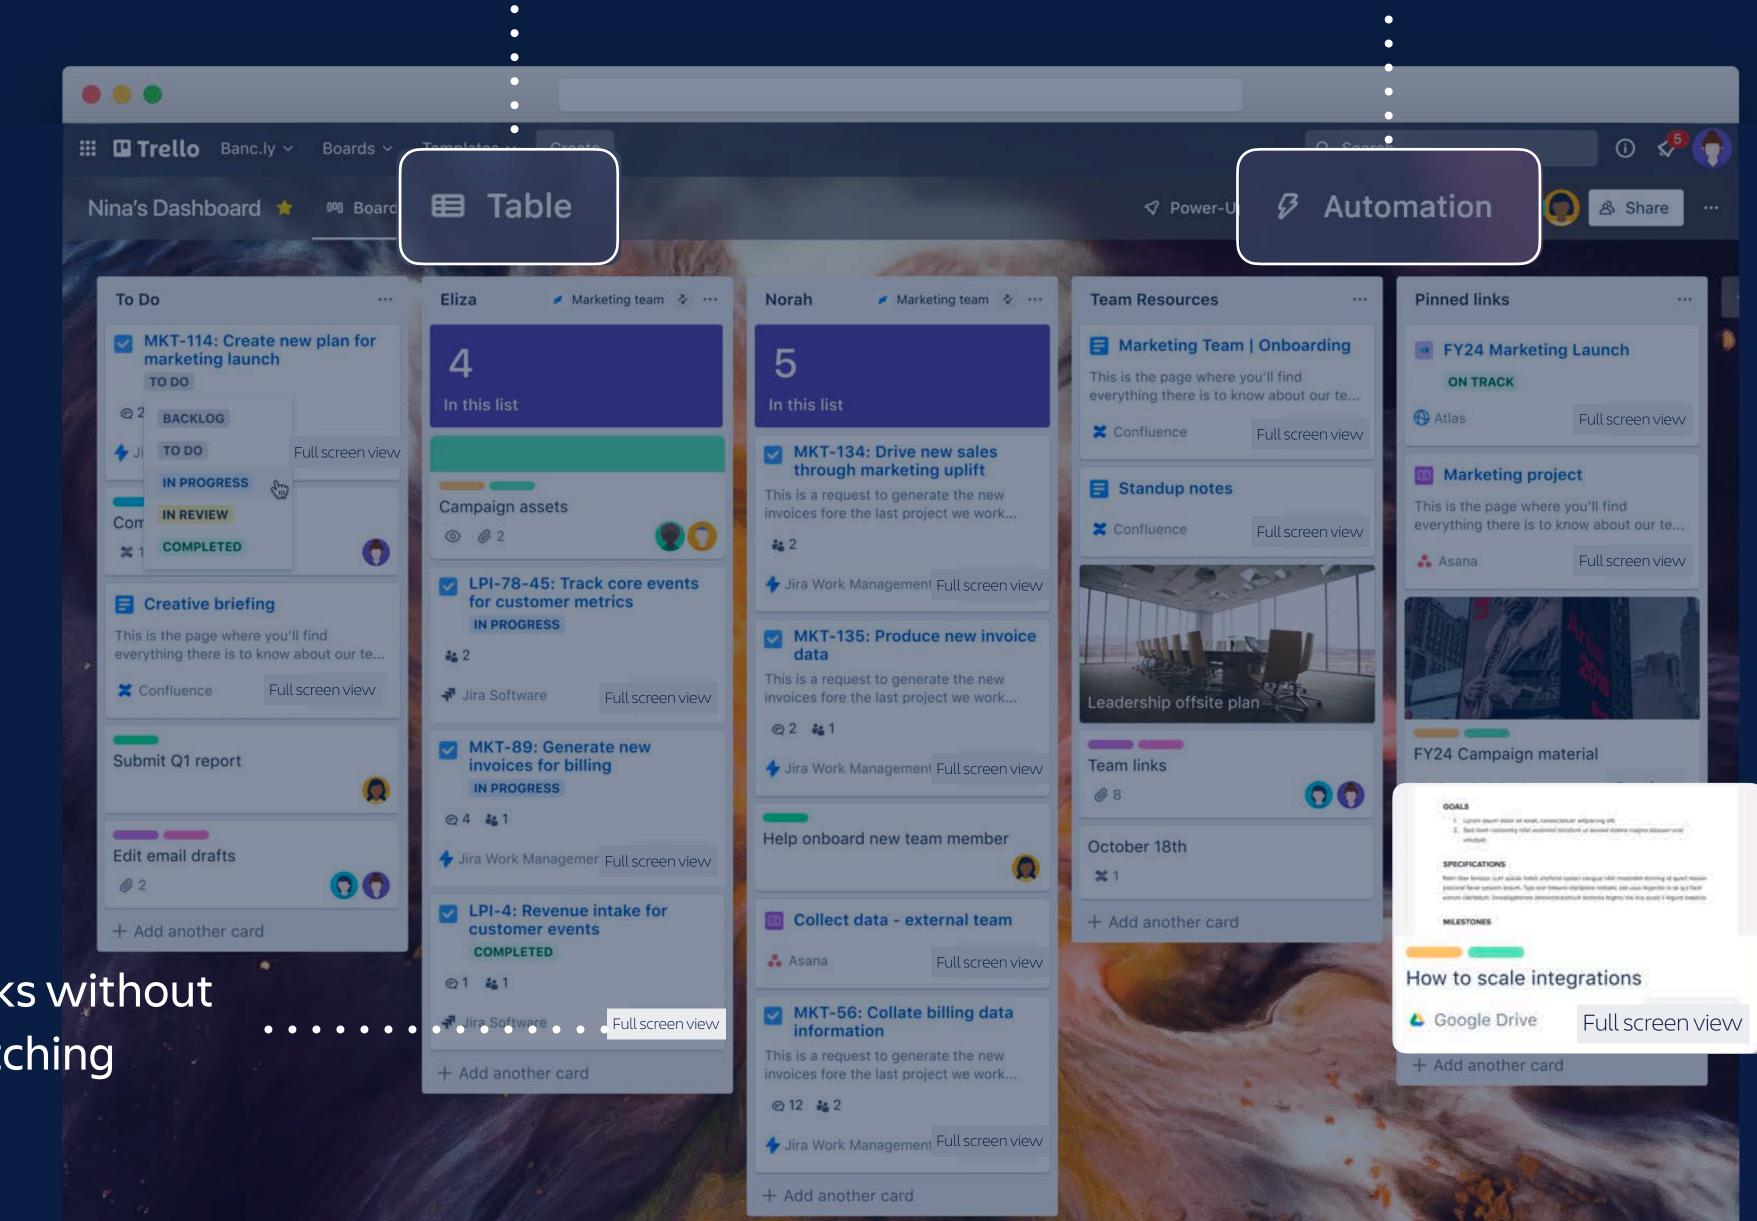

#### Experience boards in different views

Work on tasks without context switching

#### Reduce manual work with automation and integrations

#### Organize work with Smart • • • Links

Nibok Design / Page title