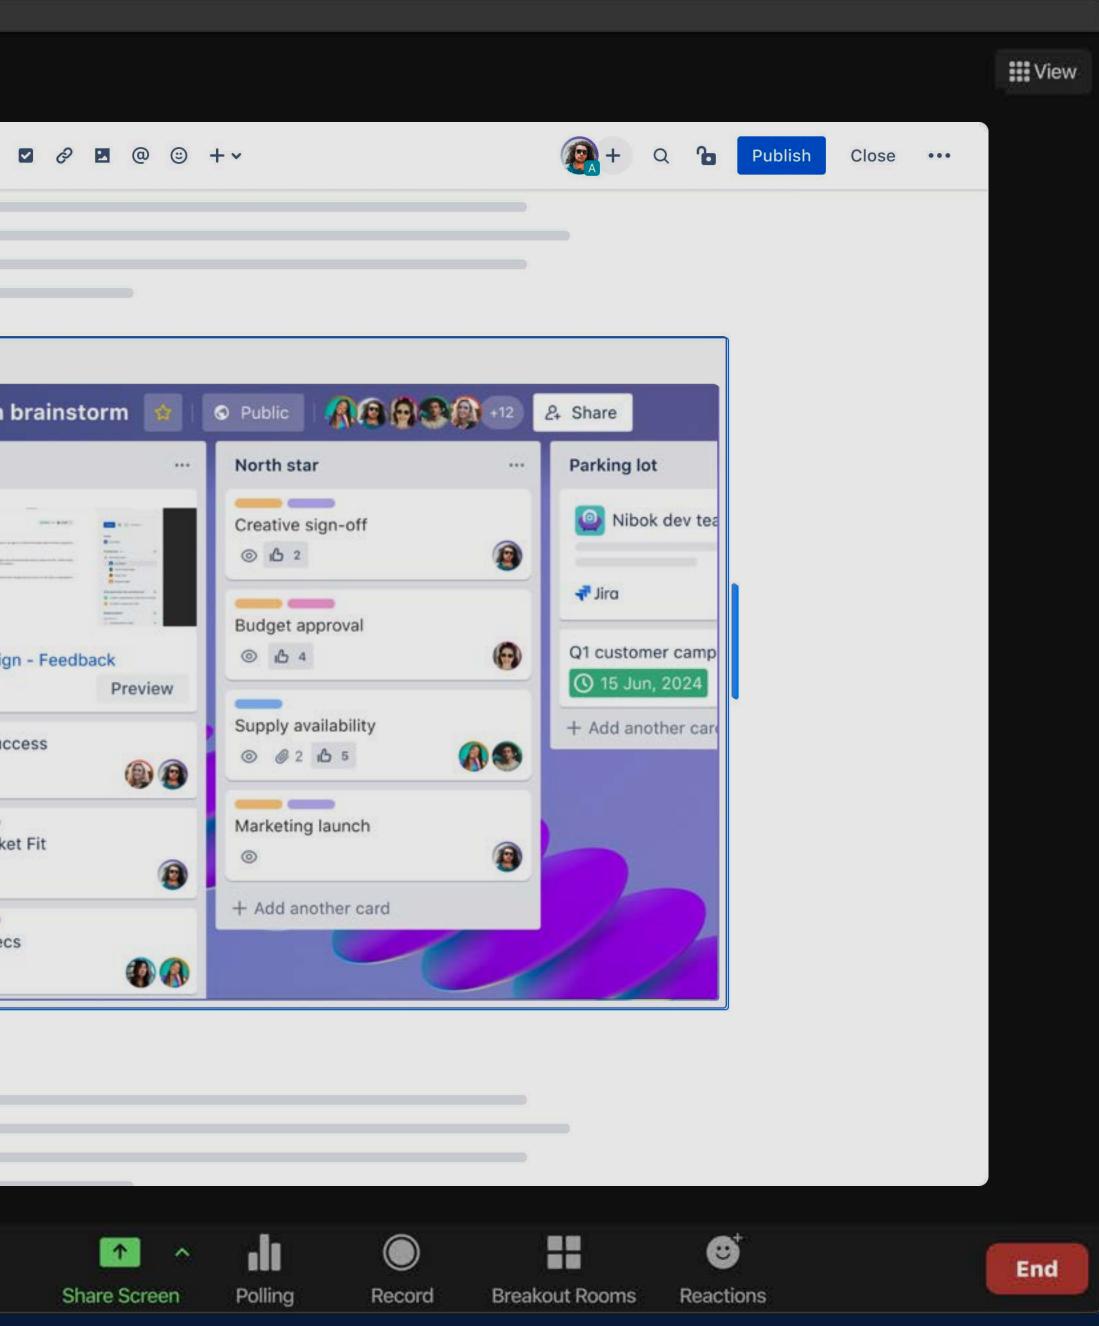

|    | •              |          |                                                                                                                                                                                                                                                         |                                      |
|----|----------------|----------|---------------------------------------------------------------------------------------------------------------------------------------------------------------------------------------------------------------------------------------------------------|--------------------------------------|
| ٢  | Original Sound | I: Off 🔻 |                                                                                                                                                                                                                                                         |                                      |
|    | *              | Norma    | al text ∽ B I ··· = ∽ A                                                                                                                                                                                                                                 | <ul><li></li><li></li><li></li></ul> |
|    |                |          |                                                                                                                                                                                                                                                         |                                      |
|    |                |          |                                                                                                                                                                                                                                                         |                                      |
|    |                |          |                                                                                                                                                                                                                                                         |                                      |
|    |                |          | Meeting: New Sneaker Design brainst                                                                                                                                                                                                                     | orm                                  |
|    |                |          | 🚥 Board 🖌 Meeting: New Sn                                                                                                                                                                                                                               | leaker Design b                      |
|    |                |          | About the project                                                                                                                                                                                                                                       | Ideas                                |
|    |                |          | <ul> <li>New Sneaker Design Decisi</li> <li>The market is saturated with products t</li> <li>Confluence</li> <li>Preview</li> <li>Competitive Analysis</li> <li>The market is saturated with products t</li> <li>Confluence</li> <li>Preview</li> </ul> | Sneaker design                       |
|    |                |          | Read this card first                                                                                                                                                                                                                                    | Customer Succ                        |
|    |                |          | Original pitch document                                                                                                                                                                                                                                 | Product Market                       |
|    |                |          | Core team                                                                                                                                                                                                                                               | Finalised specs                      |
|    |                |          | Next steps                                                                                                                                                                                                                                              |                                      |
| i. | 🎐 ^ 🍃          | <u>^</u> | <ul><li>♦</li></ul>                                                                                                                                                                                                                                     | ^ <b>P</b>                           |
| N  | lute Start     | Video    | Security Participan                                                                                                                                                                                                                                     | ts Chat                              |

| ≍ 🗠 Normal | text ✓ B I ··· = ✓ A<br>The market is saturated with products t<br>Confluence Preview | <ul> <li>✓ IE IE IE Ø Ø</li> <li>Sneaker design - Fee</li> <li><b>% loom</b></li> </ul> |
|------------|---------------------------------------------------------------------------------------|-----------------------------------------------------------------------------------------|
|            | Read this card first                                                                  | Customer Success                                                                        |
|            | Original pitch document                                                               | Product Market Fit                                                                      |
|            | © Ø                                                                                   | Finalised specs<br>≣ @ 2 	 ⓑ 6                                                          |