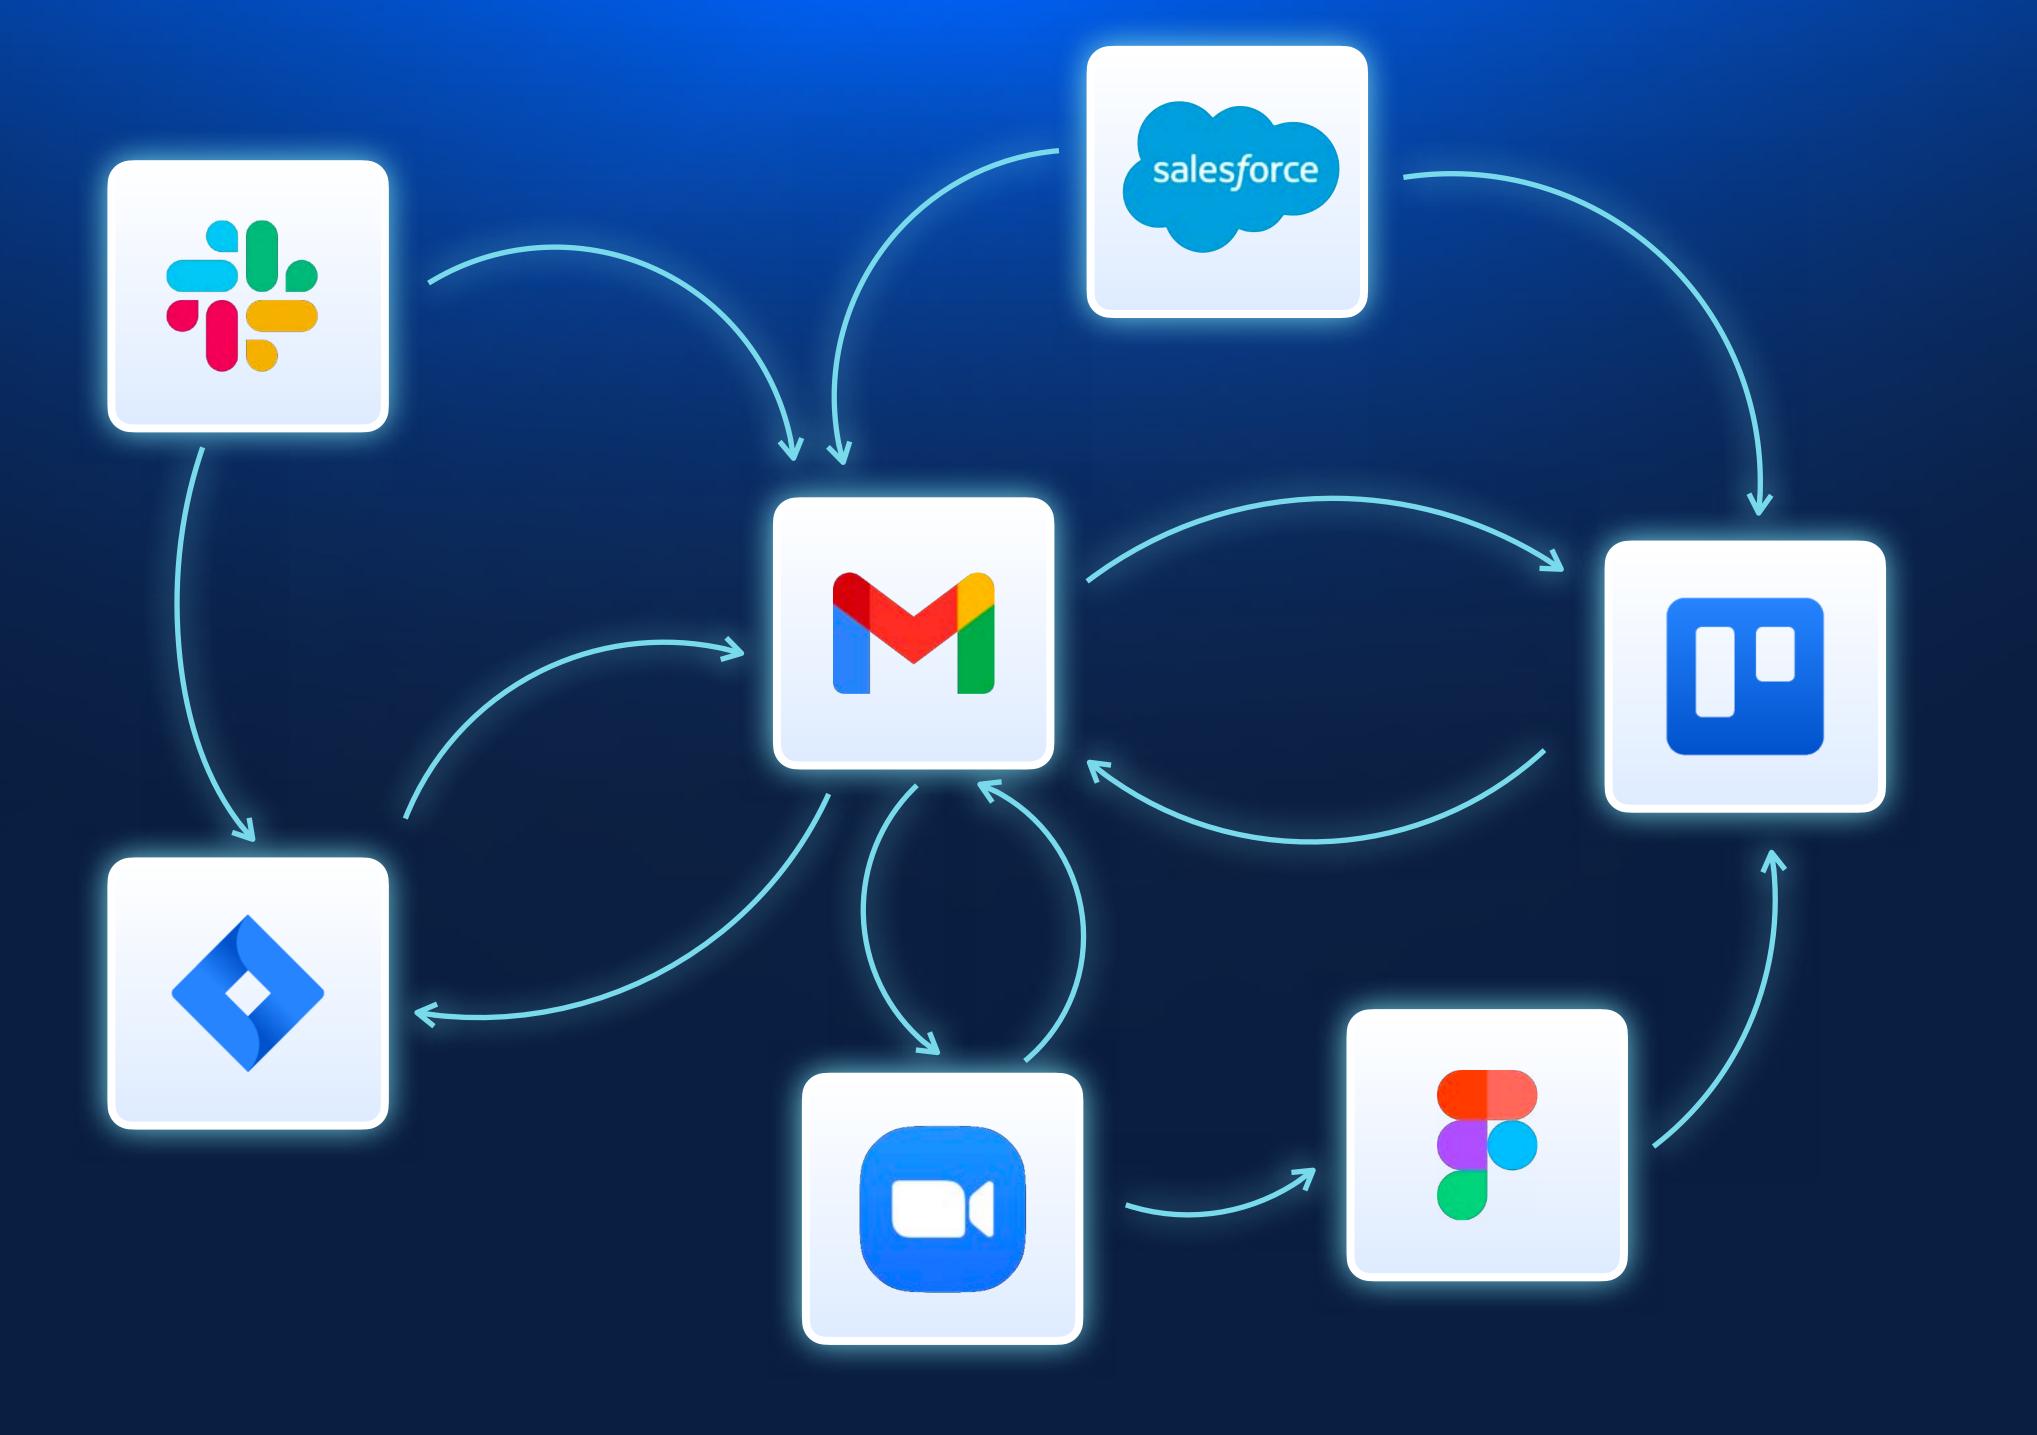

## Tool proliferation

#### **Desired business outcomes:**

- Consolidate number of tools
- Reduce cost & admin complexity
- Optimize around business needs

## What caught my eye is the potential to hopefully eliminate some of our duplicate tools. We want fewer, more strategic vendors to help us.

ATLASSIAN TOGETHER CUSTOMER

Company-wide visibility, security, and control across your Atlassian Cloud infrastructure