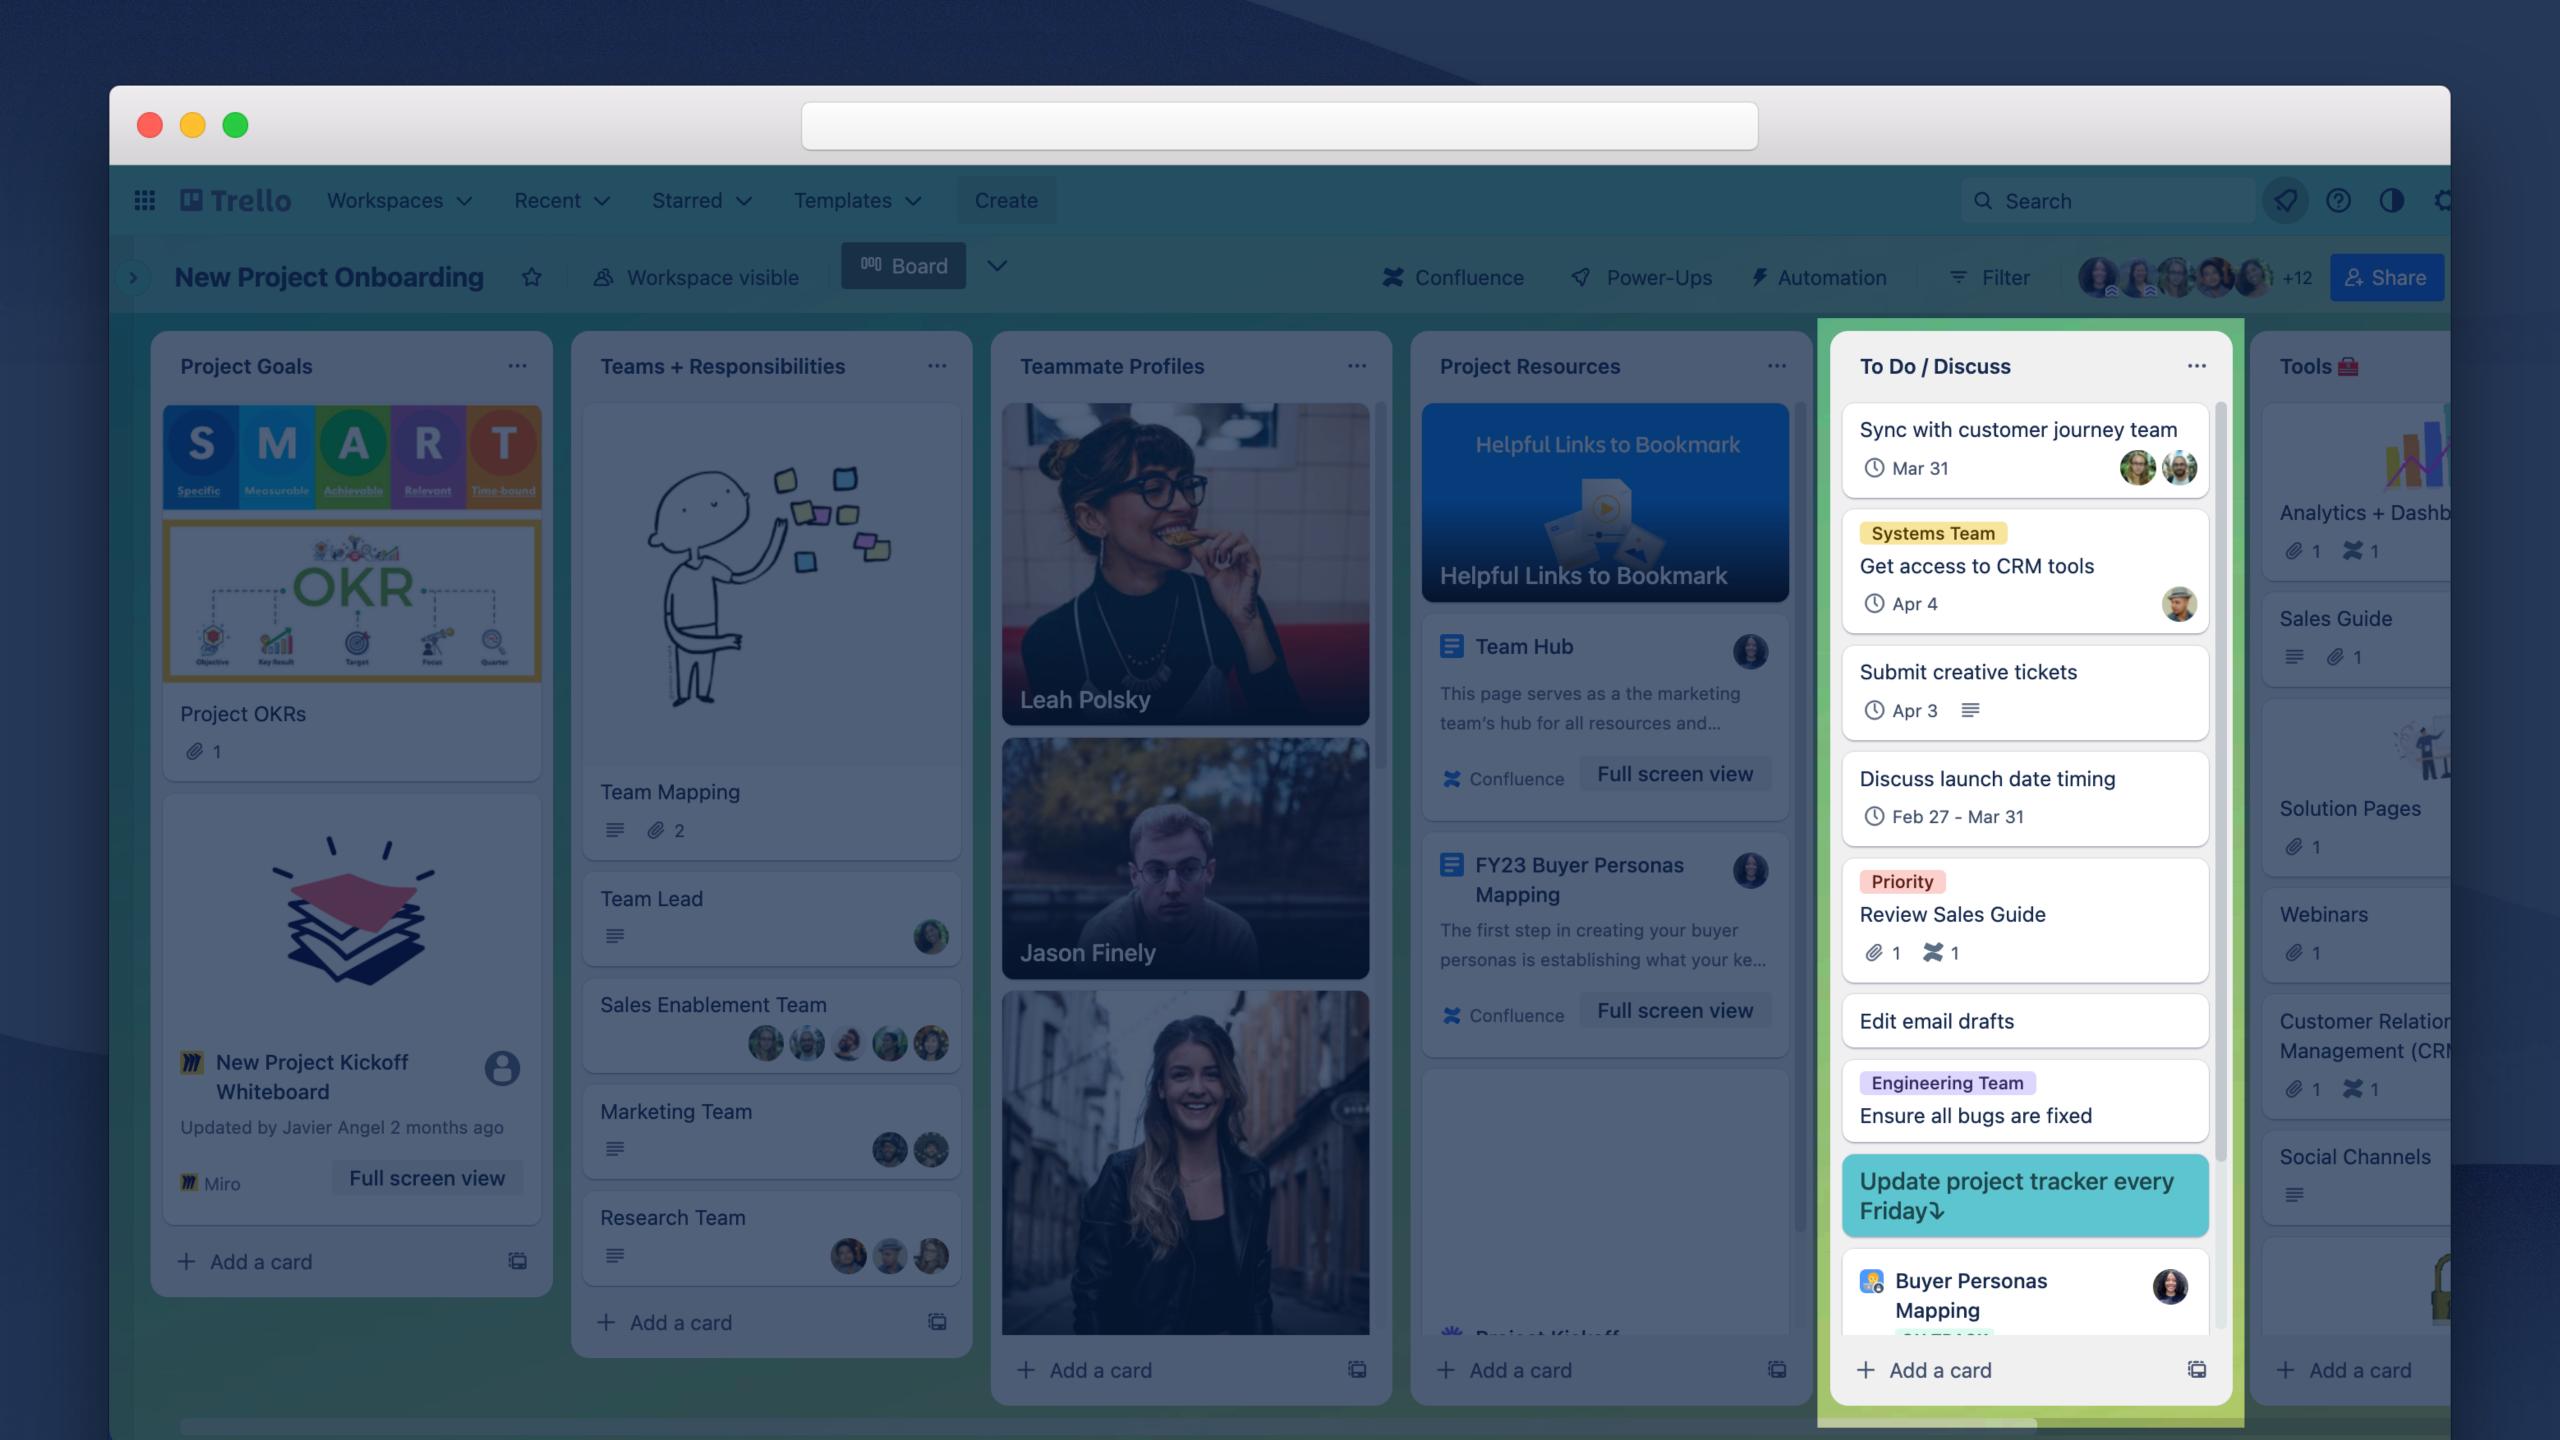

Trello to streamline processes

Confluence for documentation

Team bonding

New hire onboarding

Trello to streamline processes

Confluence for documentation

Team bonding

New hire onboarding

Trello to streamline processes

Confluence for documentation

Team bonding

New hire onboarding

Trello to streamline processes

Confluence for documentation

Team bonding



## Meet Nord



















#### CONFLUENCE



#### CONFLUENCE



#### CONFLUENCE











# TEAM BONDING IS CRITICAL TO EFFECTIVE ONBOARDING.



#### **CONFLUENCE BLOGS**





## **FUNTEAM INTERACTIONS**

Change backgrounds to personalize your board



## **FUN TEAM INTERACTIONS**

## Stickers to highlight what matters



## **FUNTEAM INTERACTIONS**

Comments, emojis, and reactions to connect with your team





















# Ongoing onboarding

with Trello and Confluence



CINDY WEYDT | PRODUCT MARKETING LEAD | TRELLO