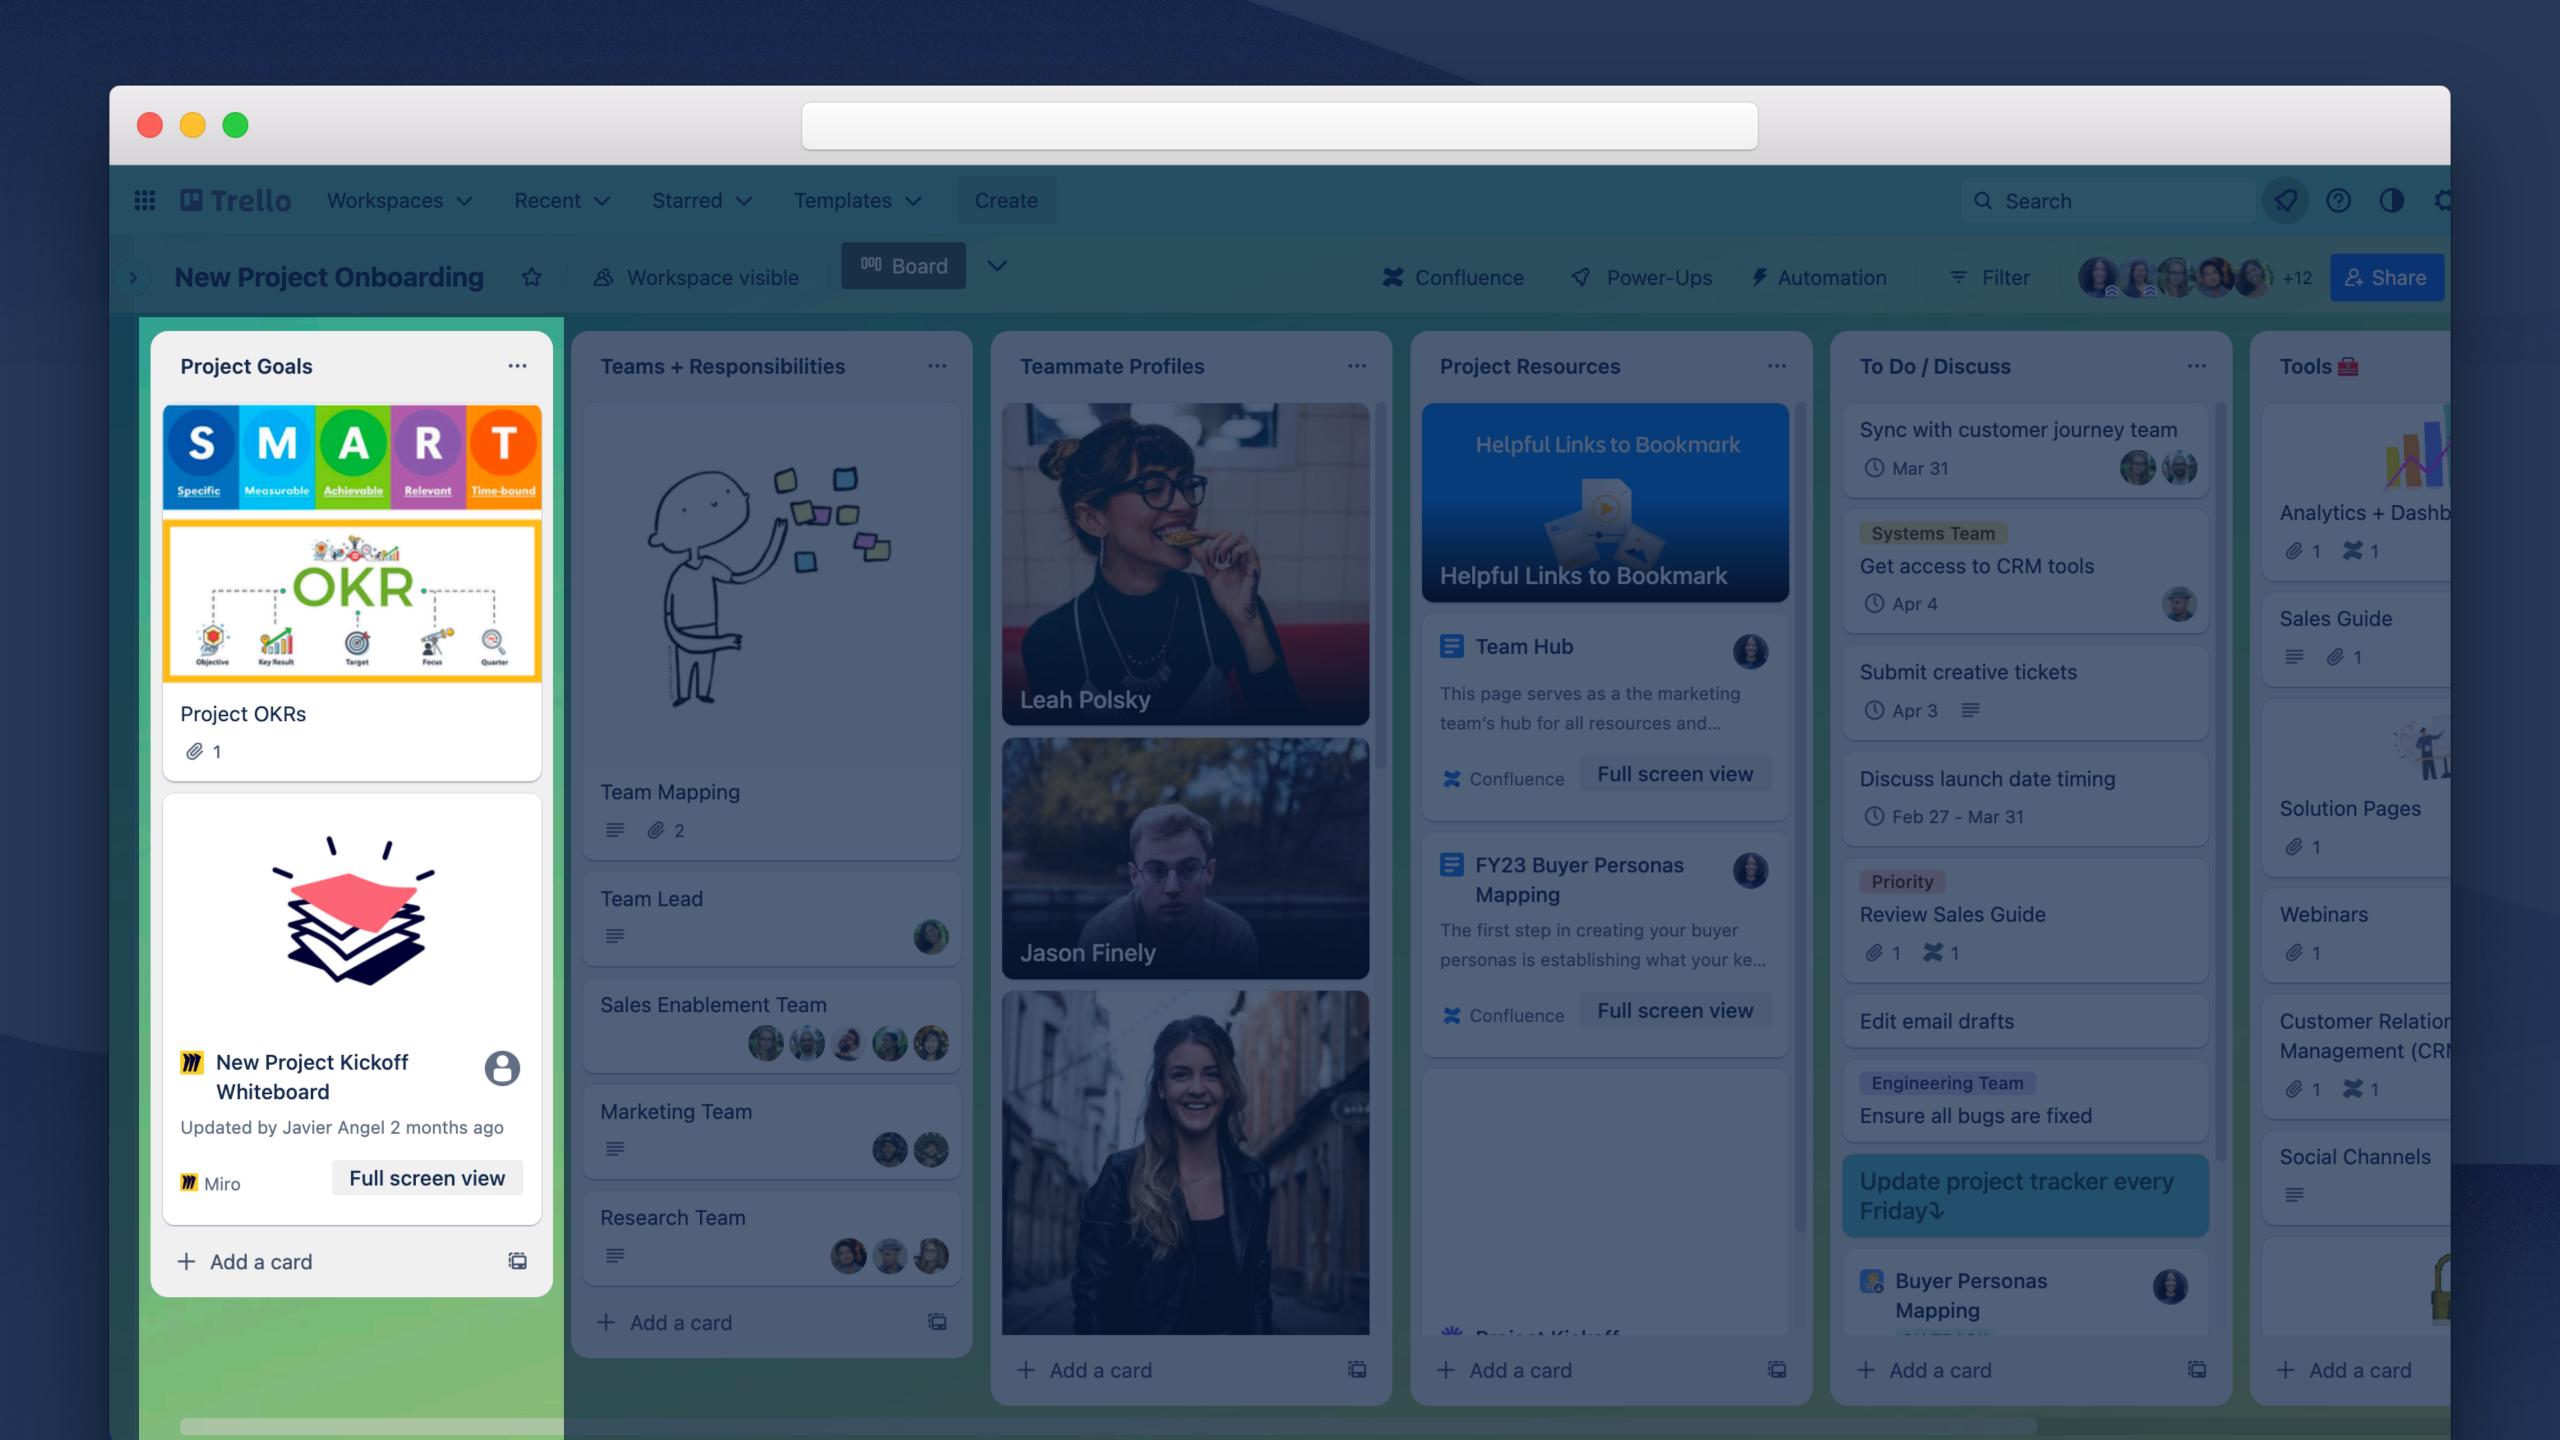

## Meet Nord

# TEAM BONDING IS CRITICAL TO EFFECTIVE ONBOARDING.

## **FUNTEAM INTERACTIONS**

Change backgrounds to personalize your board

## **FUN TEAM INTERACTIONS**

## Stickers to highlight what matters

## **FUNTEAM INTERACTIONS**

Comments, emojis, and reactions to connect with your team