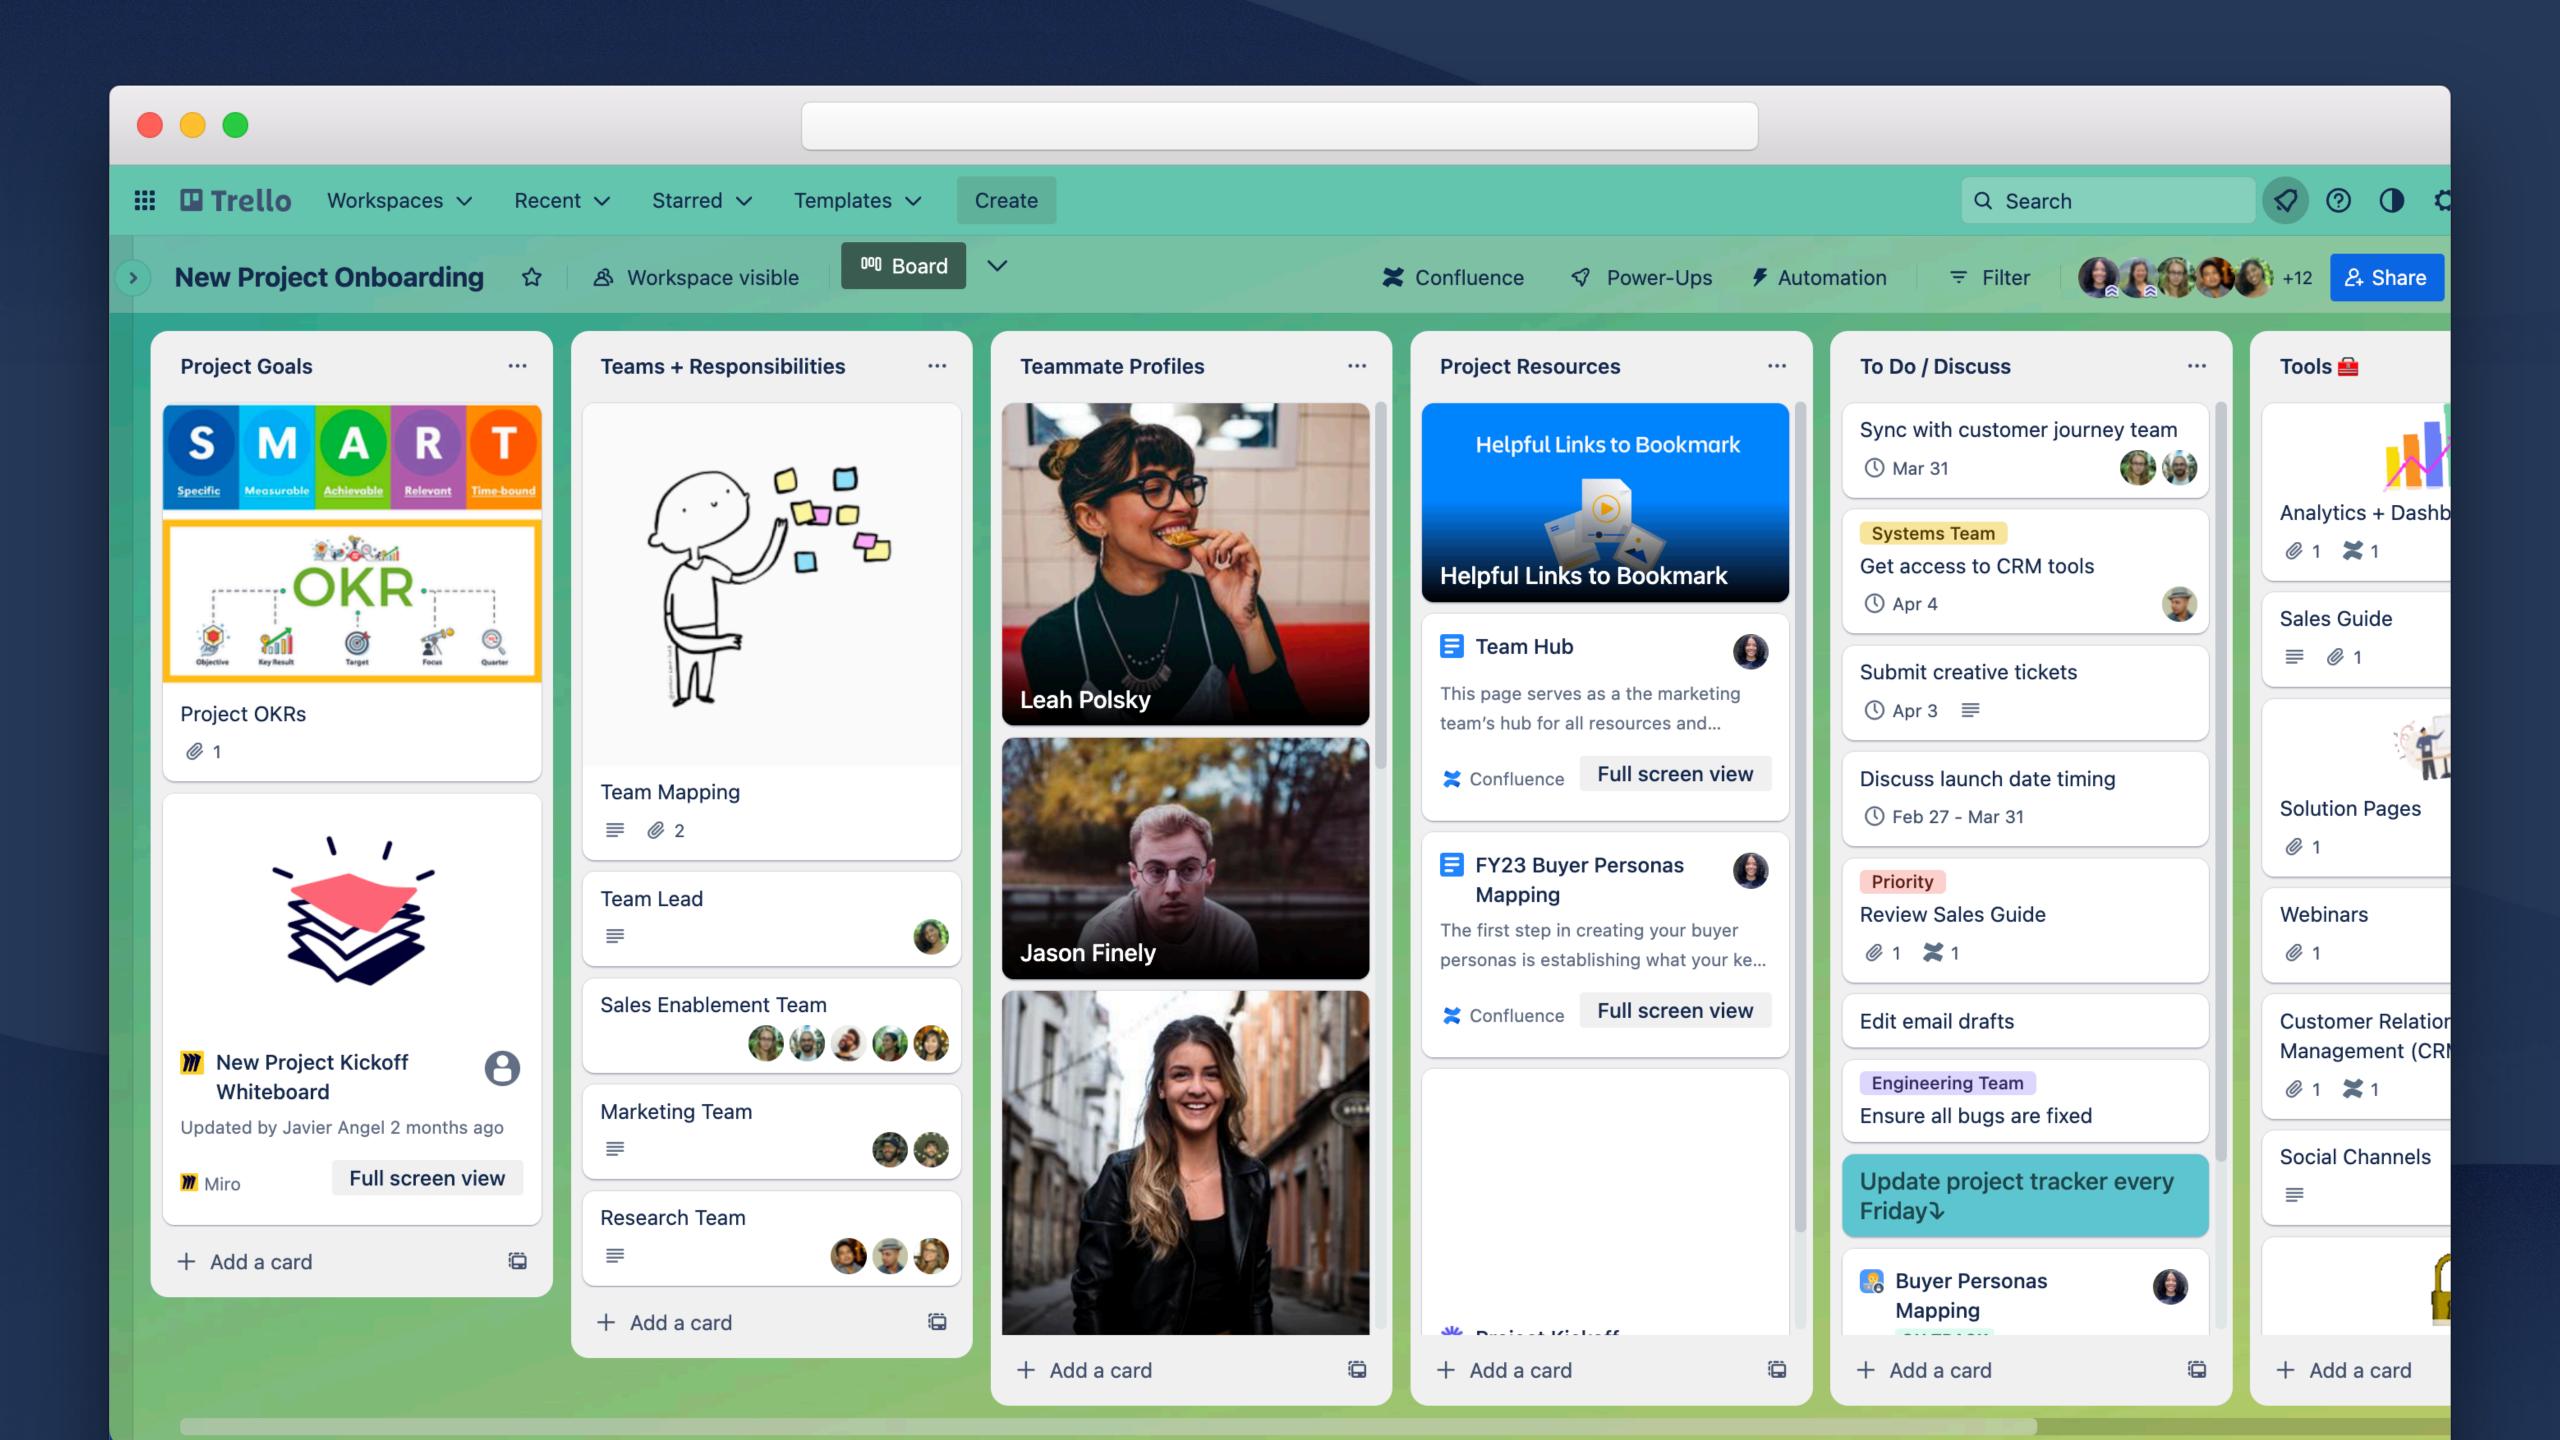

## Meet Nord

# TEAM BONDING IS CRITICAL TO EFFECTIVE ONBOARDING.

## **FUNTEAM INTERACTIONS**

Change backgrounds to personalize your board

## **FUN TEAM INTERACTIONS**

## Stickers to highlight what matters

## **FUNTEAM INTERACTIONS**

Comments, emojis, and reactions to connect with your team