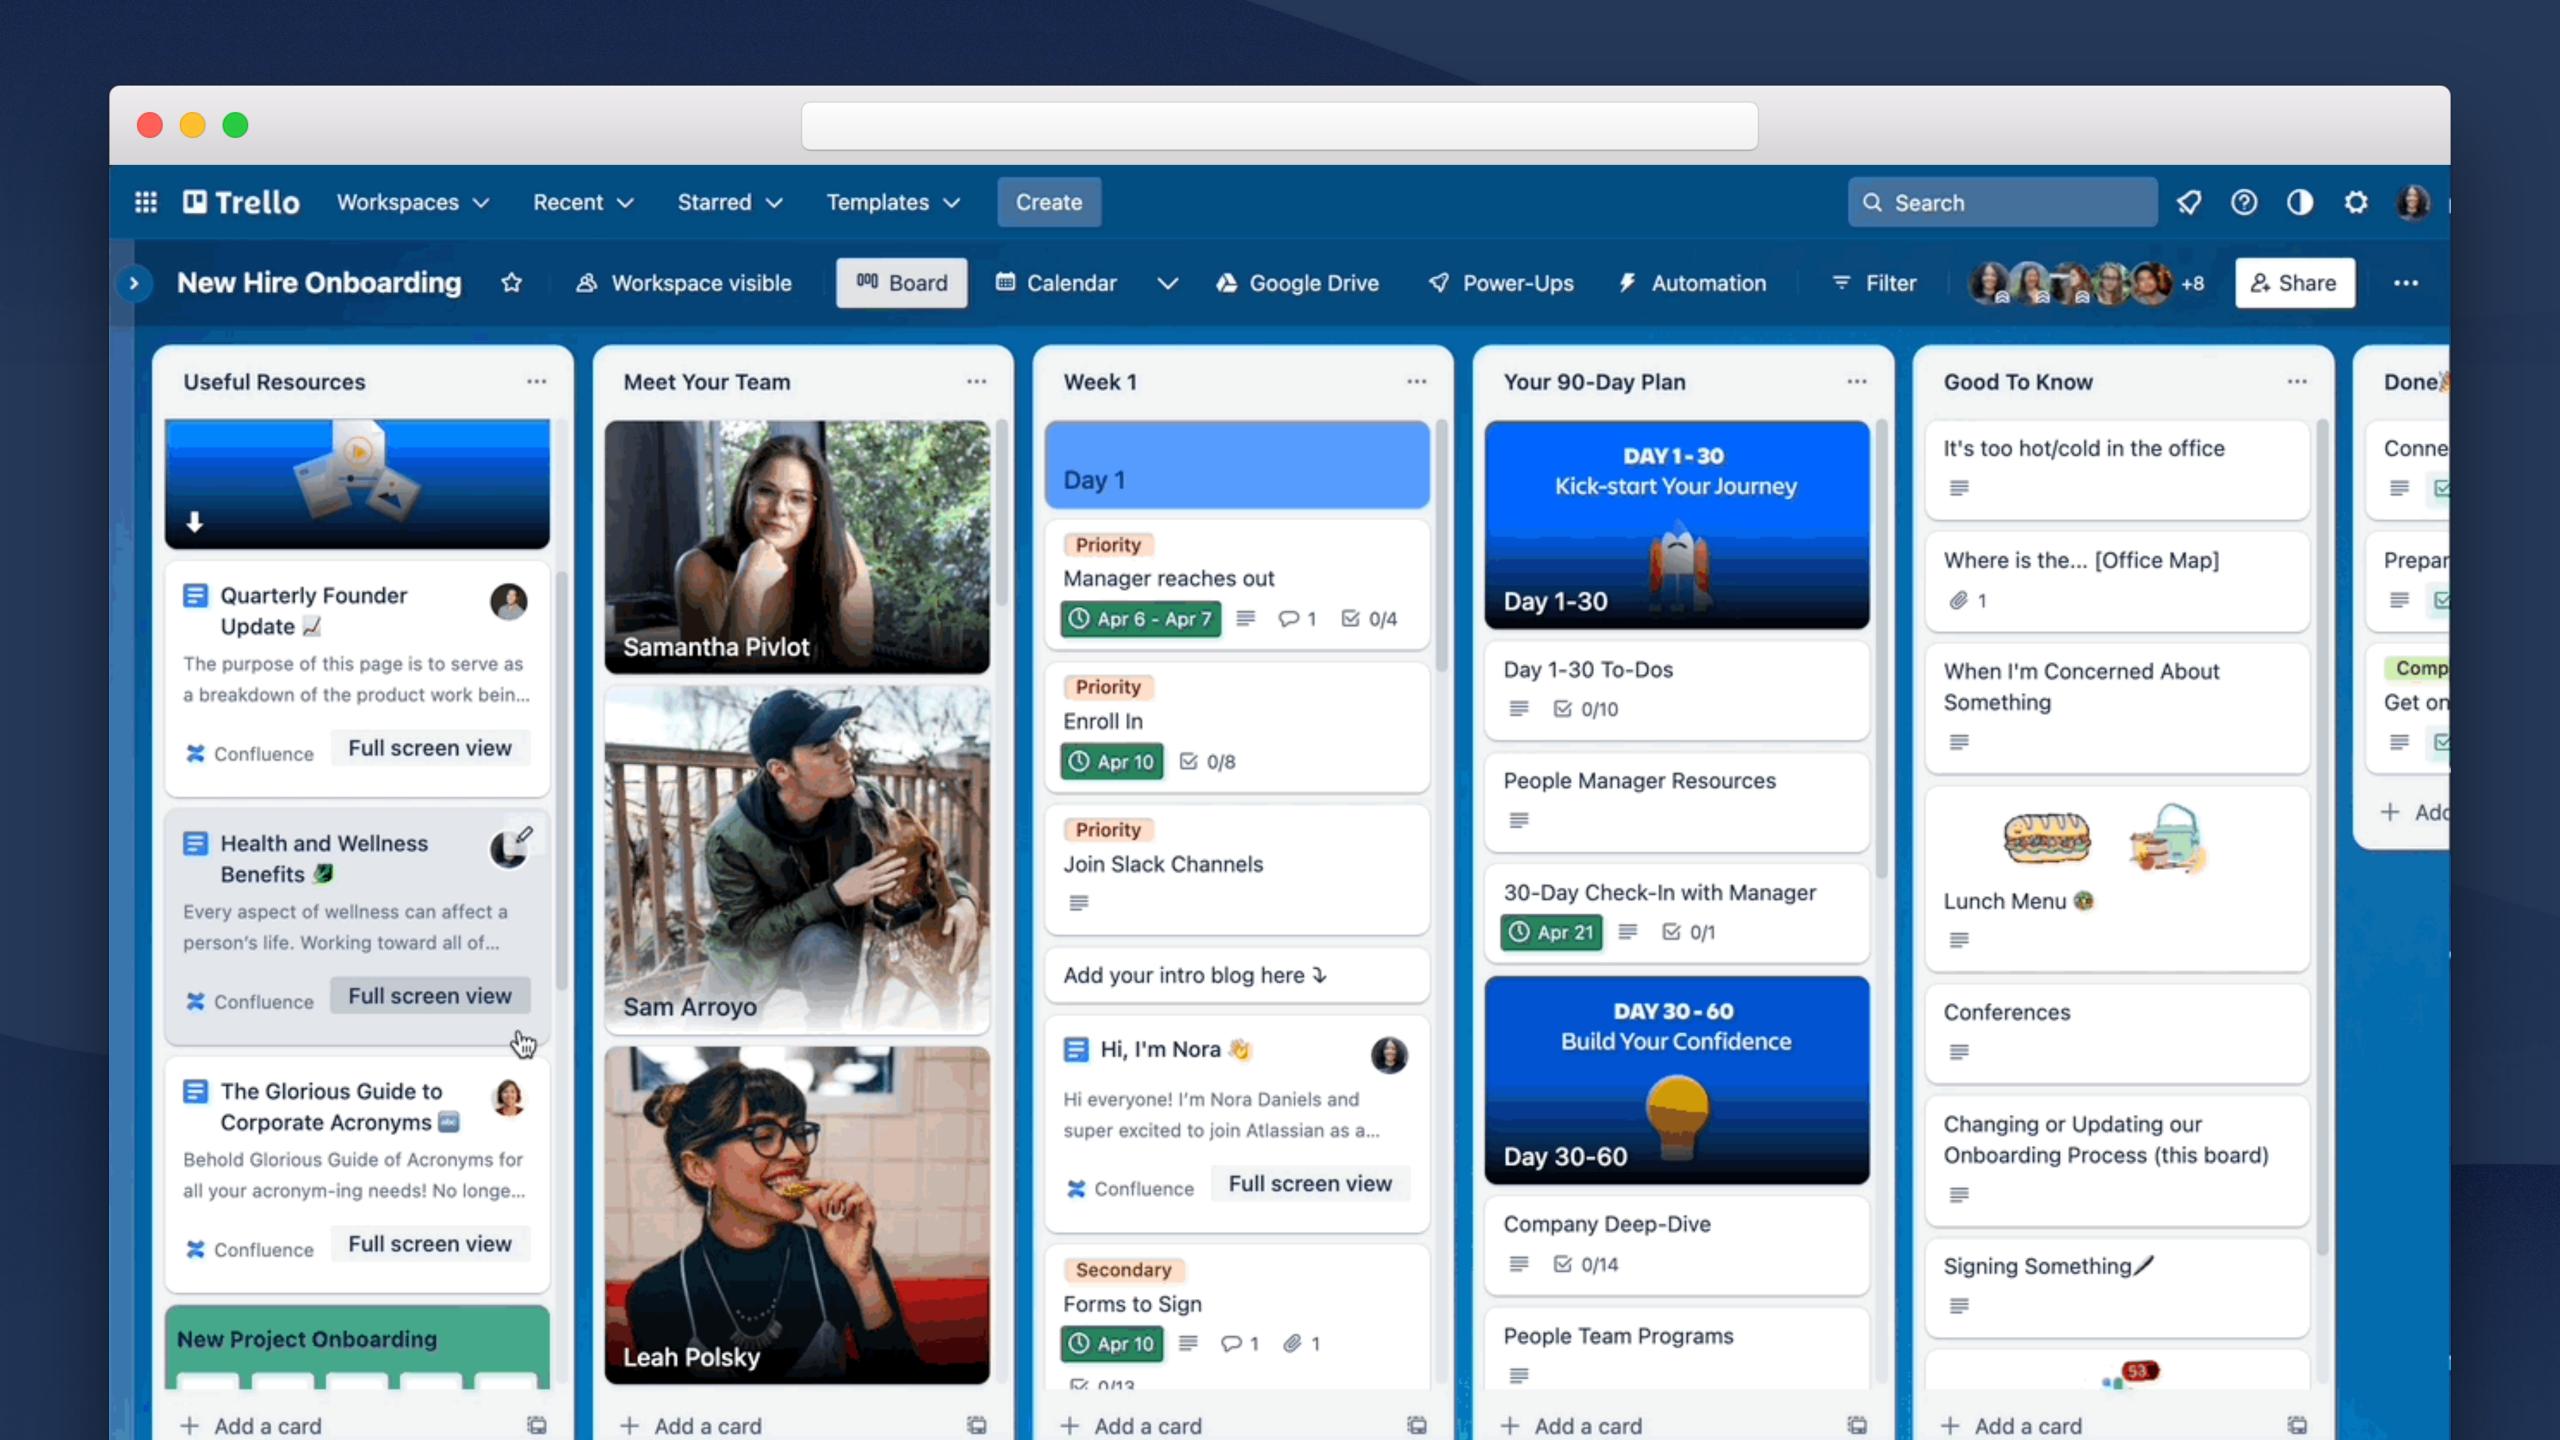

## New hire onboarding

Trello to streamline processes

Confluence for documentation

Team bonding

New hire onboarding

Trello to streamline processes

Confluence for documentation

Team bonding

New hire onboarding

Trello to streamline processes

Confluence for documentation

Team bonding

New hire onboarding

Trello to streamline processes

Confluence for documentation

Team bonding

New hire onboarding

Trello to streamline processes

Confluence for documentation

Team bonding