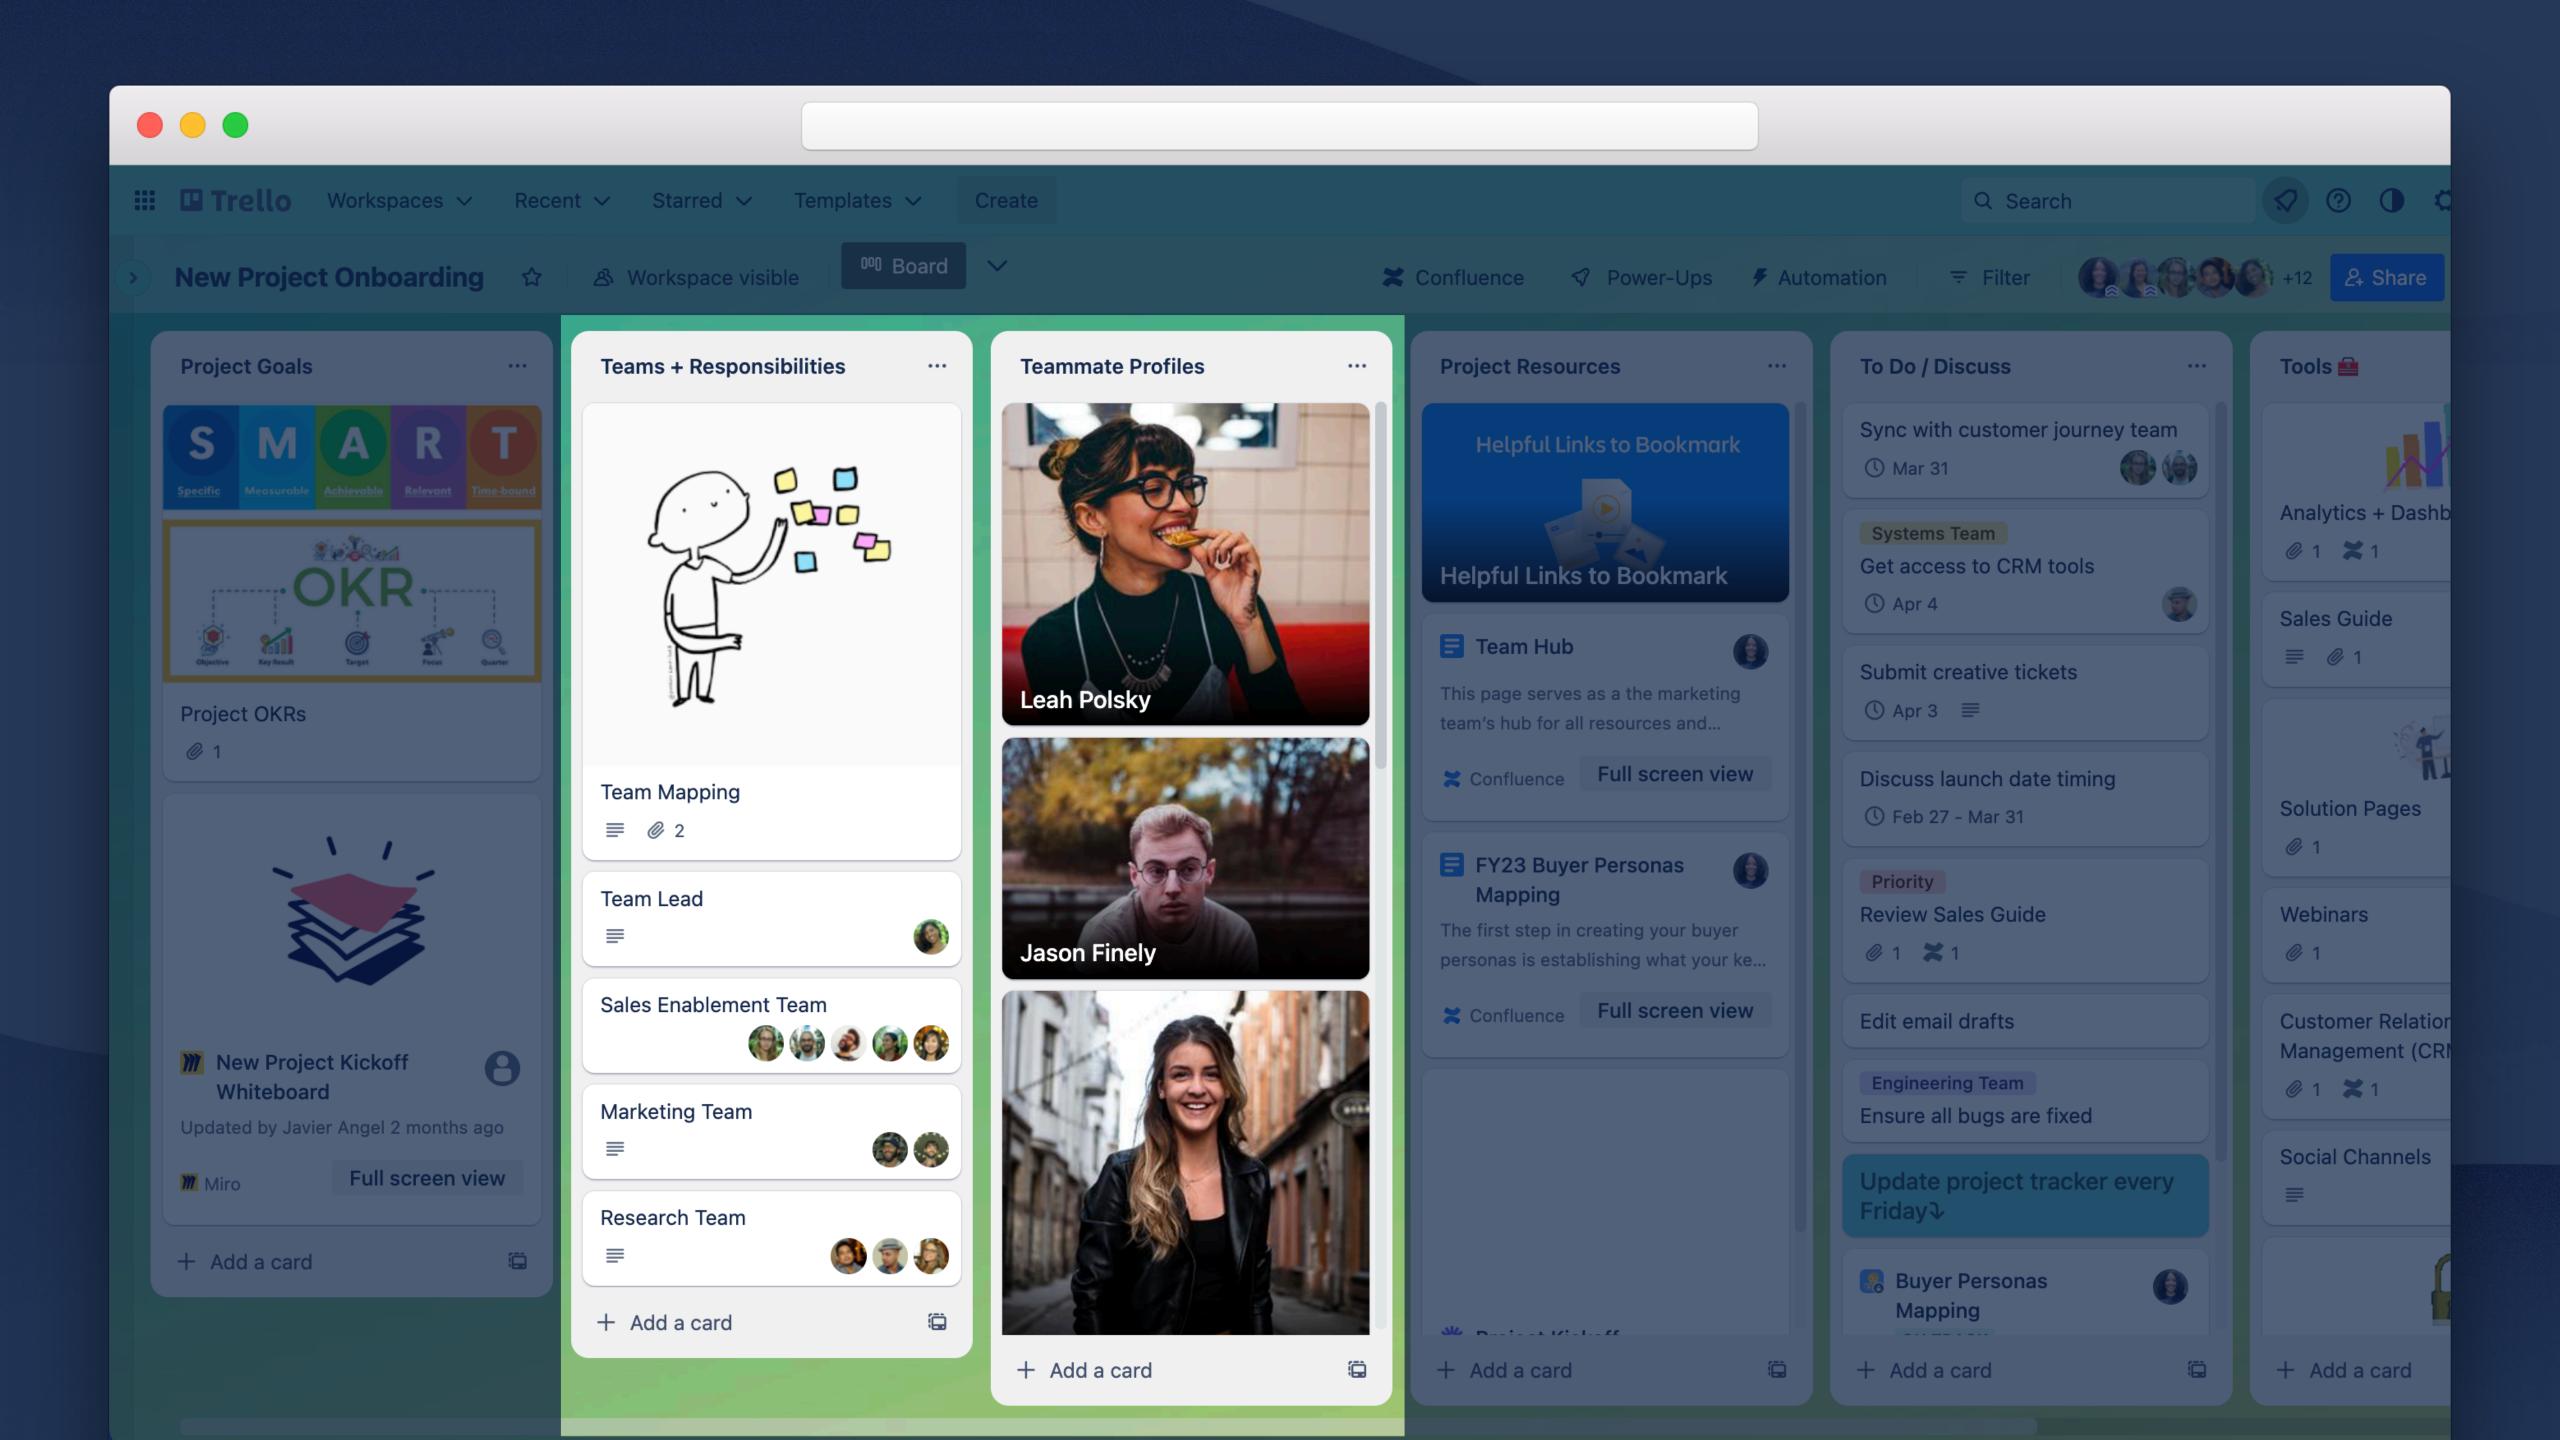

## New hire onboarding

Trello to streamline processes

Confluence for documentation

Team bonding

New hire onboarding

Trello to streamline processes

Confluence for documentation

Team bonding

New hire onboarding

Trello to streamline processes

Confluence for documentation

Team bonding

New hire onboarding

Trello to streamline processes

Confluence for documentation

Team bonding

New hire onboarding

Trello to streamline processes

Confluence for documentation

Team bonding