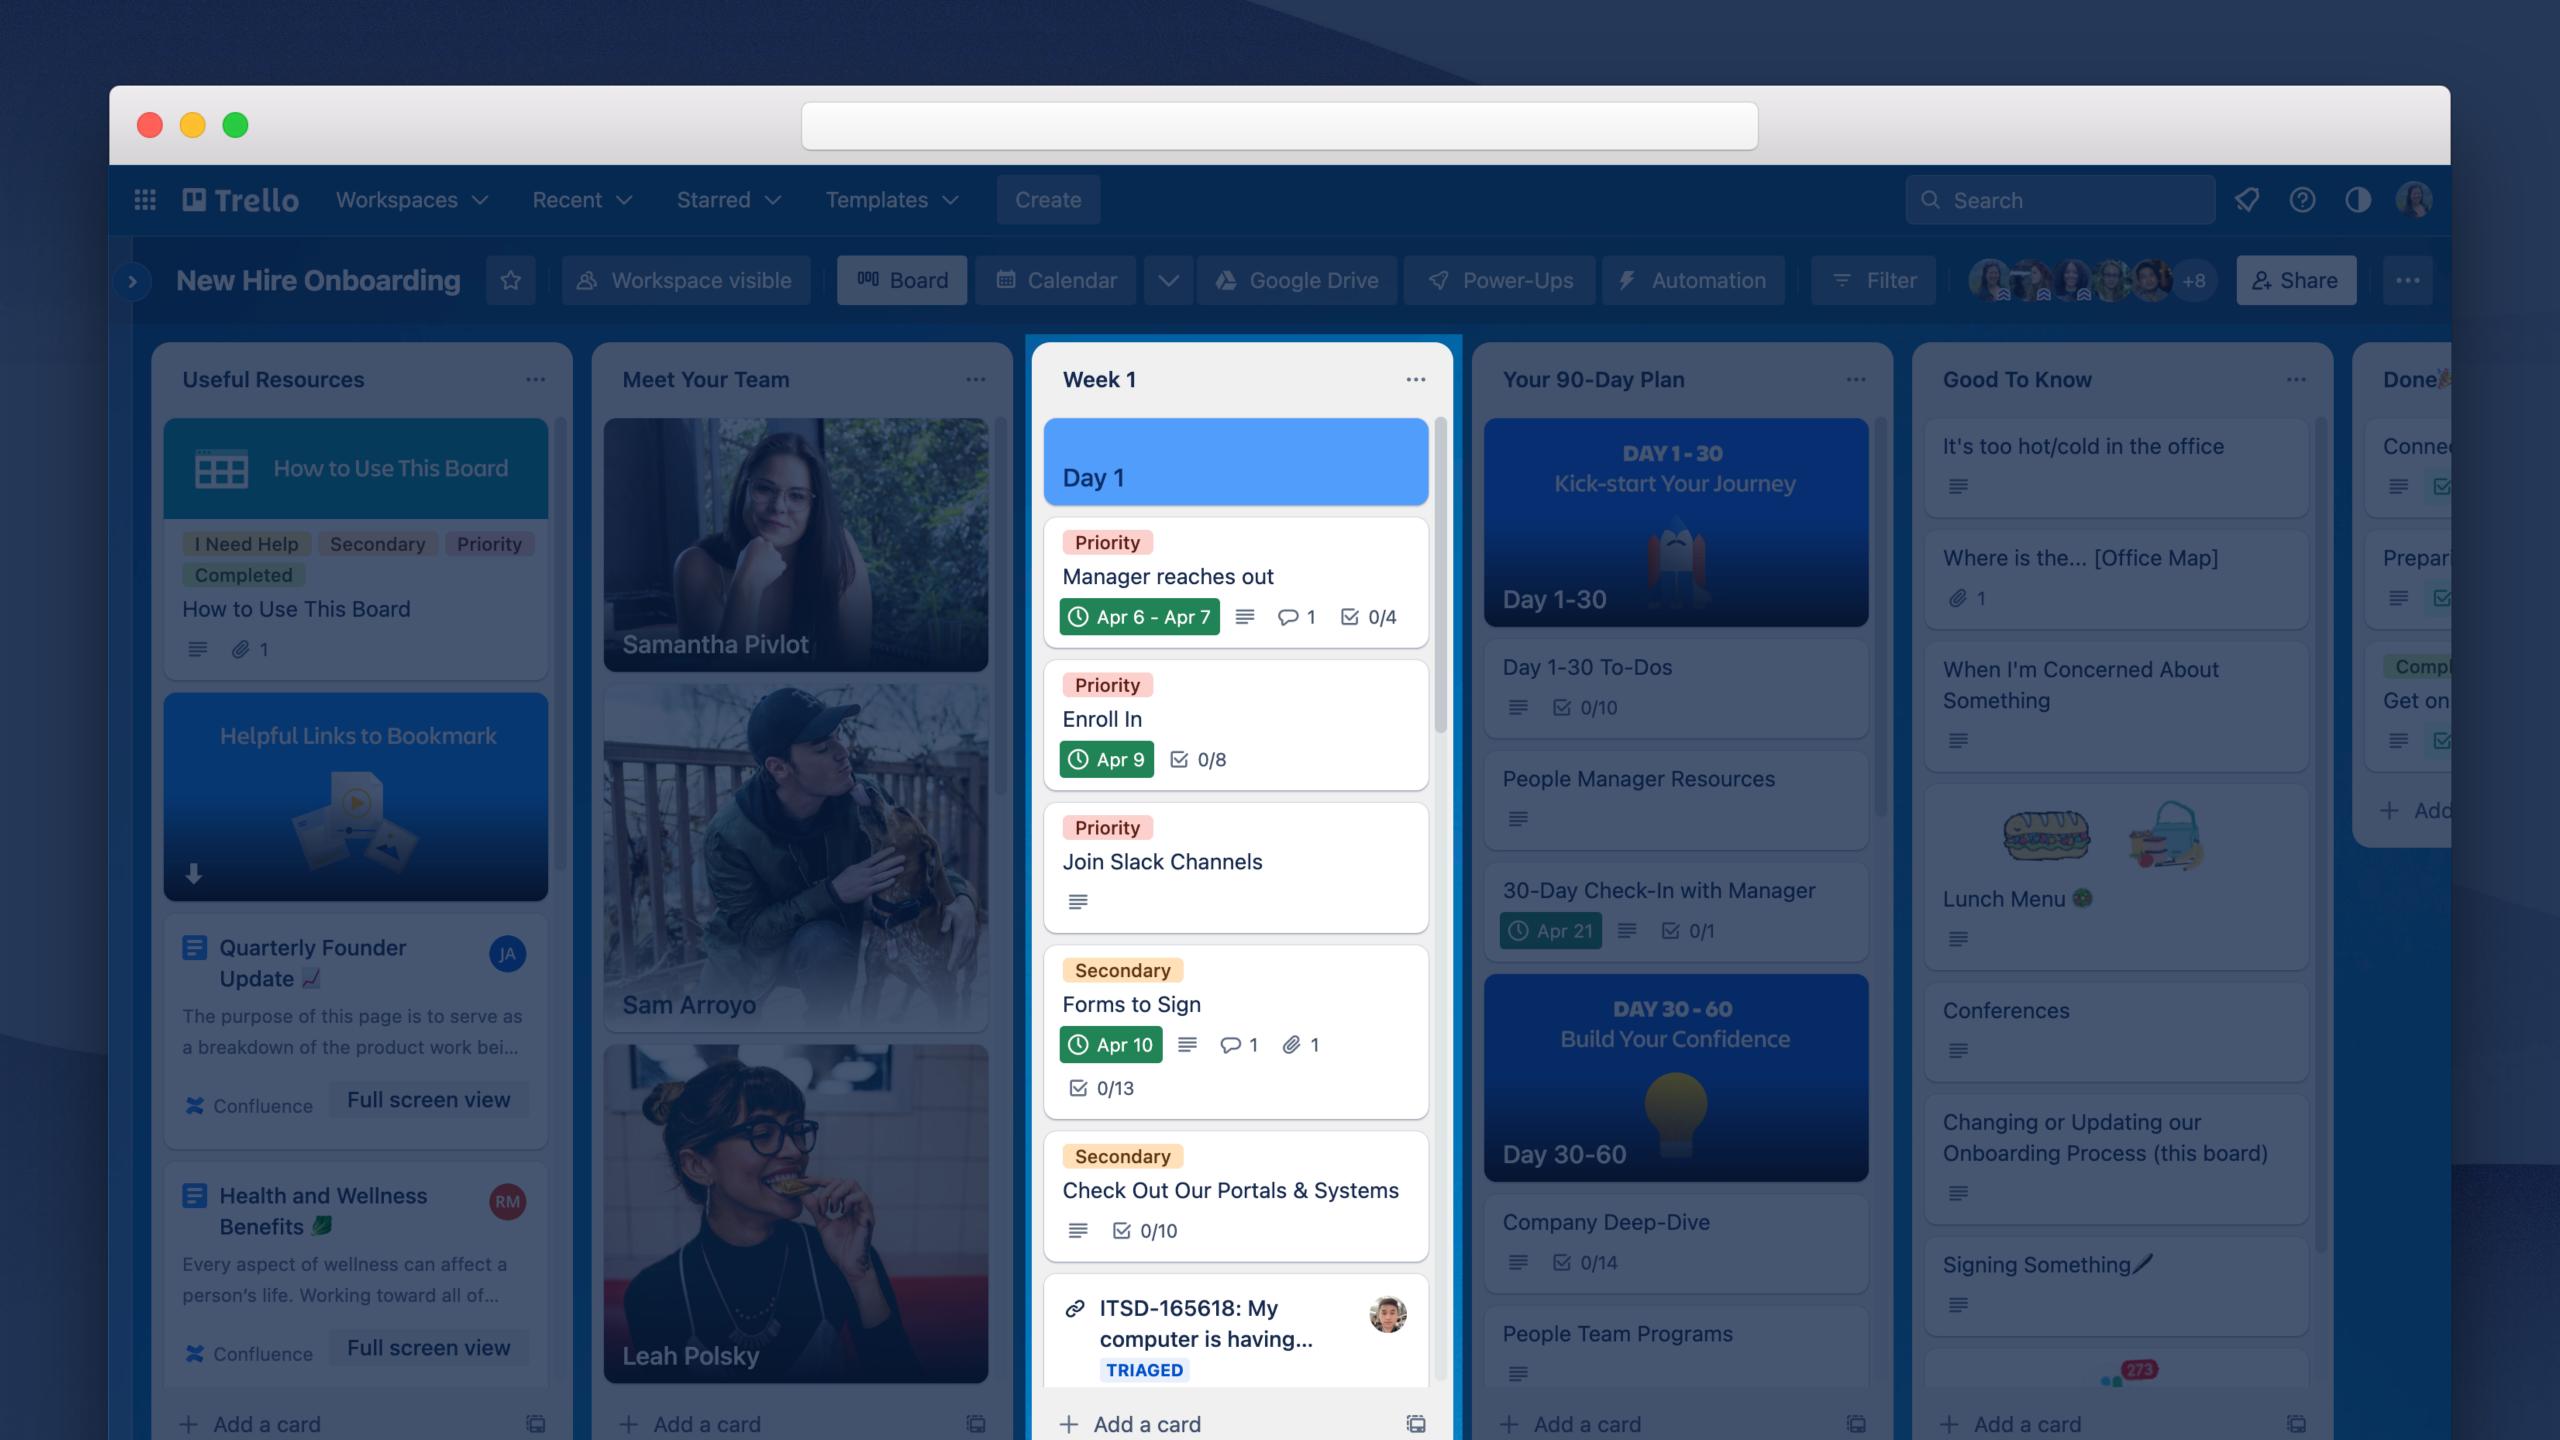

## New hire onboarding

Trello to streamline processes

Confluence for documentation

Team bonding

New hire onboarding

Trello to streamline processes

Confluence for documentation

Team bonding

New hire onboarding

Trello to streamline processes

Confluence for documentation

Team bonding

New hire onboarding

Trello to streamline processes

Confluence for documentation

Team bonding

New hire onboarding

Trello to streamline processes

Confluence for documentation

Team bonding