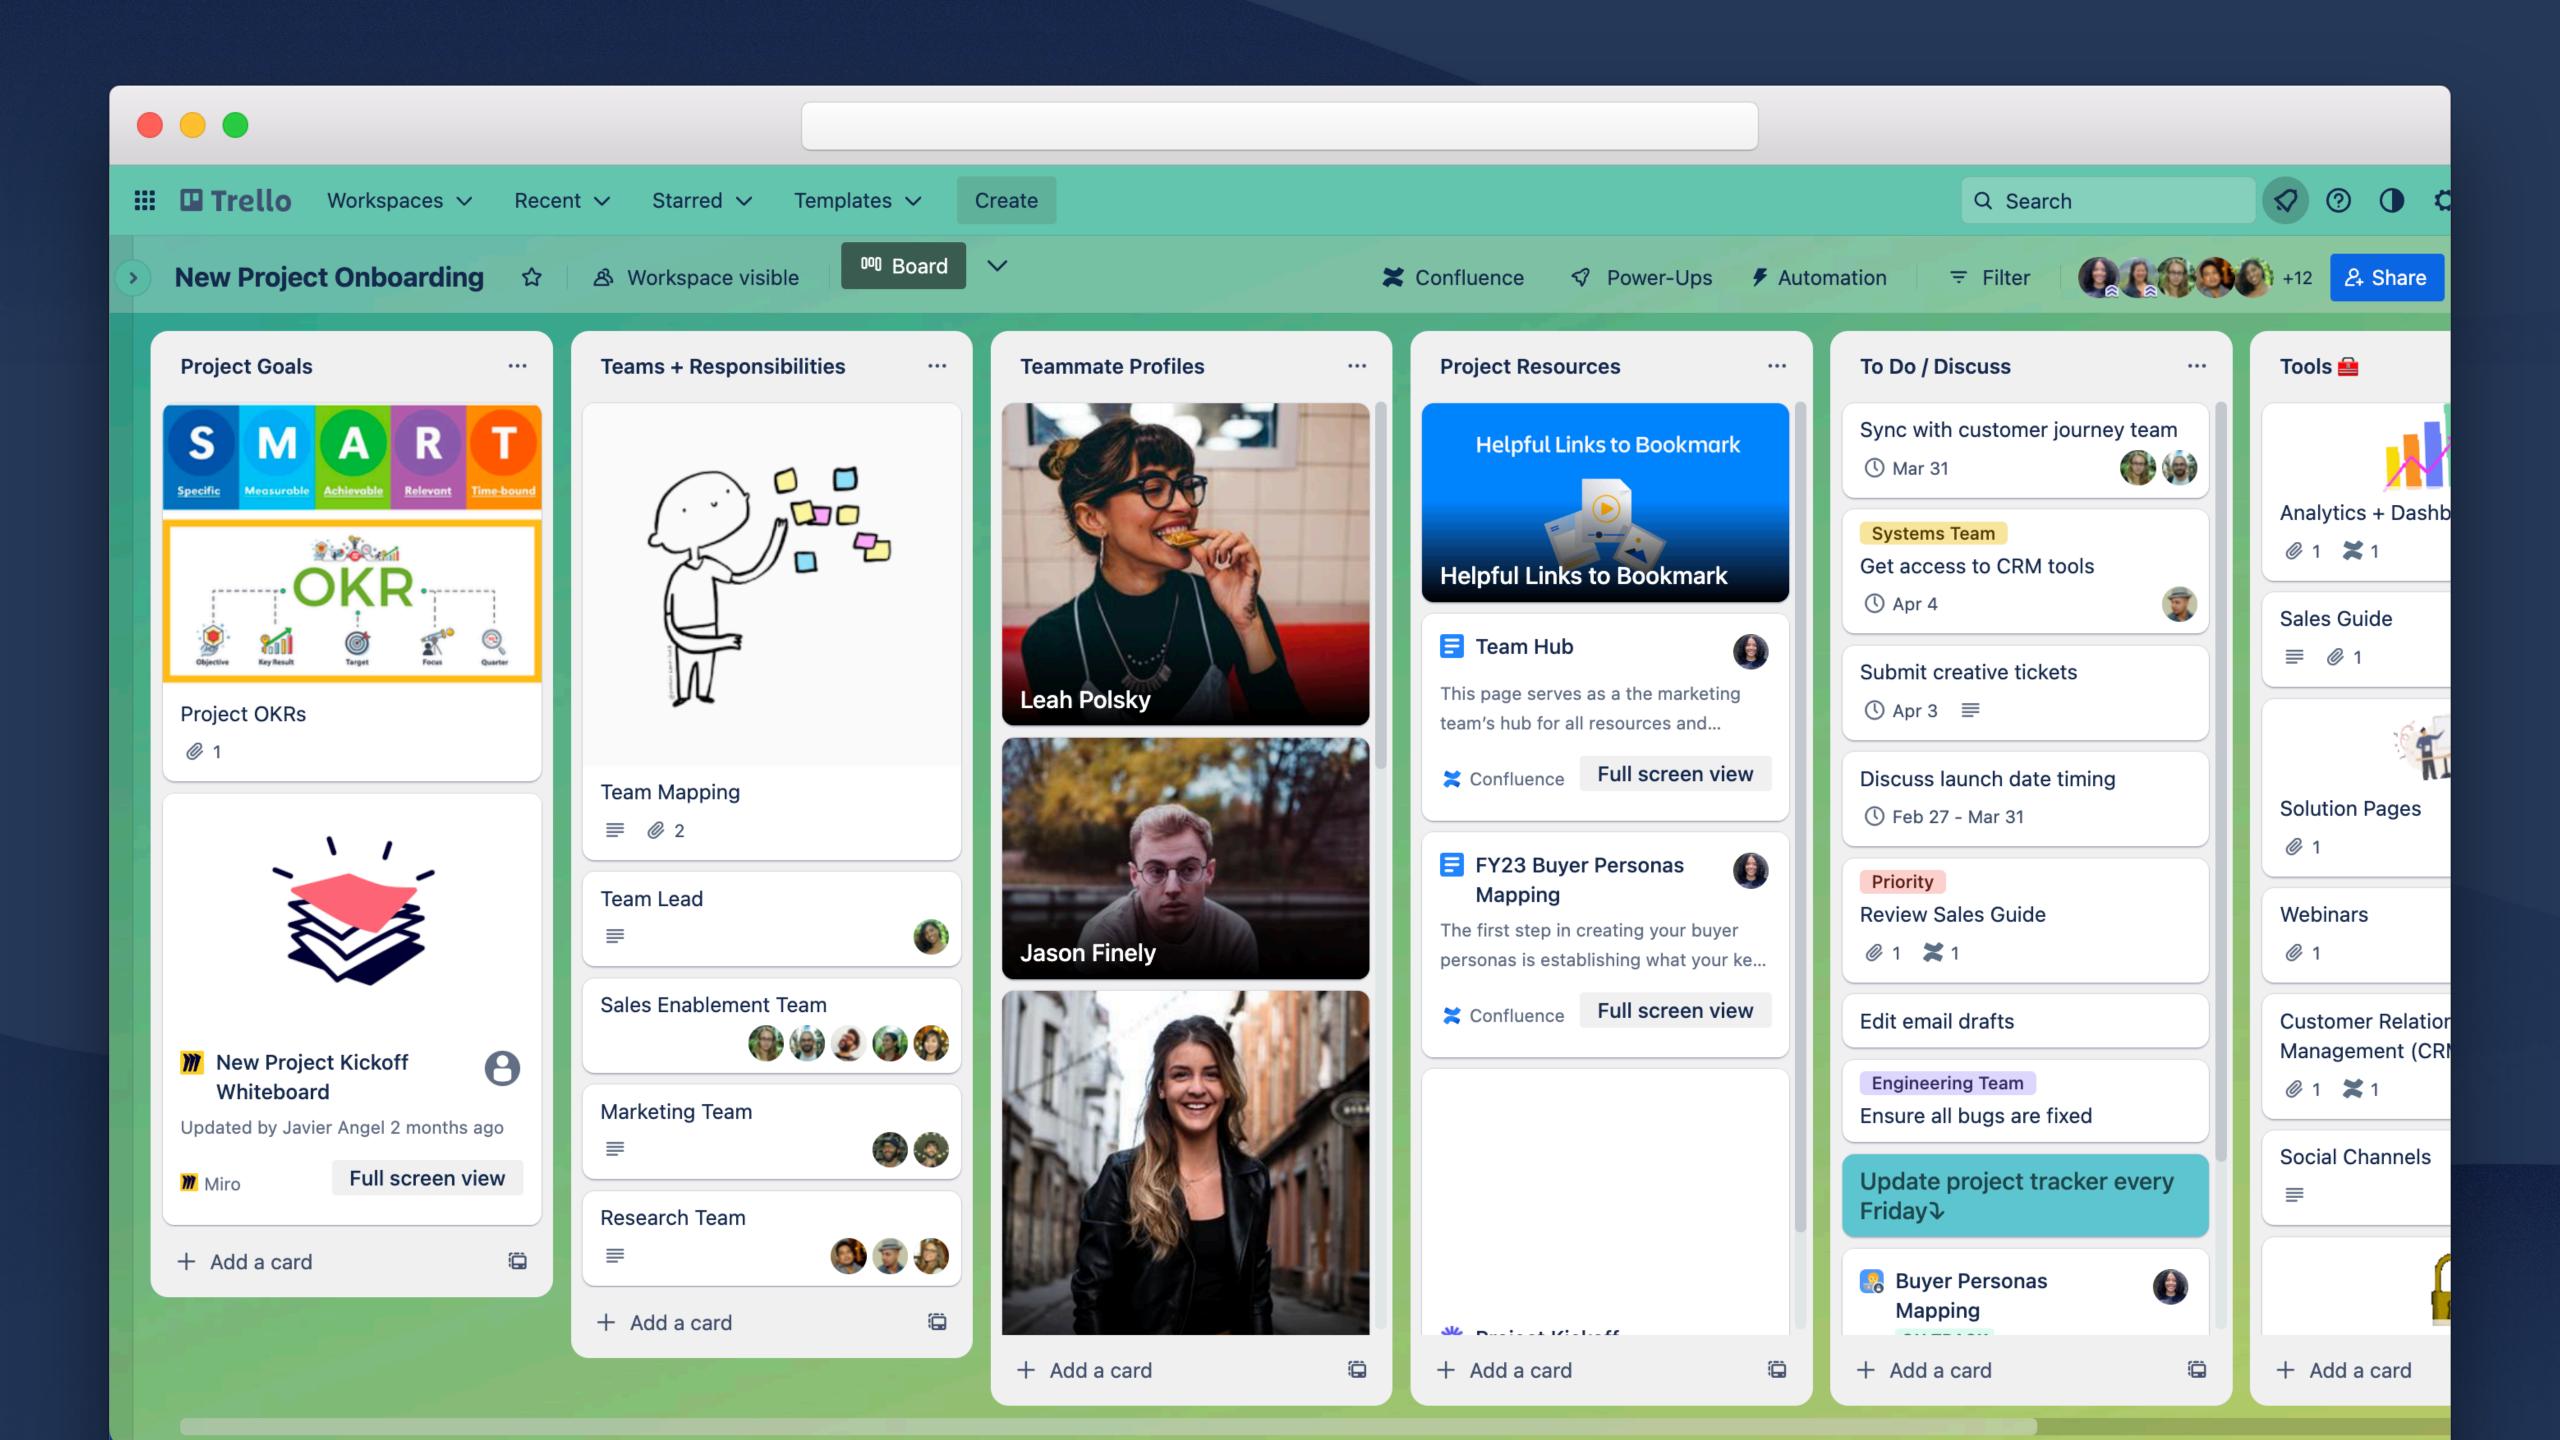

## **FUNTEAM INTERACTIONS**

Change backgrounds to personalize your board

## **FUN TEAM INTERACTIONS**

## Stickers to highlight what matters

## **FUNTEAM INTERACTIONS**

Comments, emojis, and reactions to connect with your team