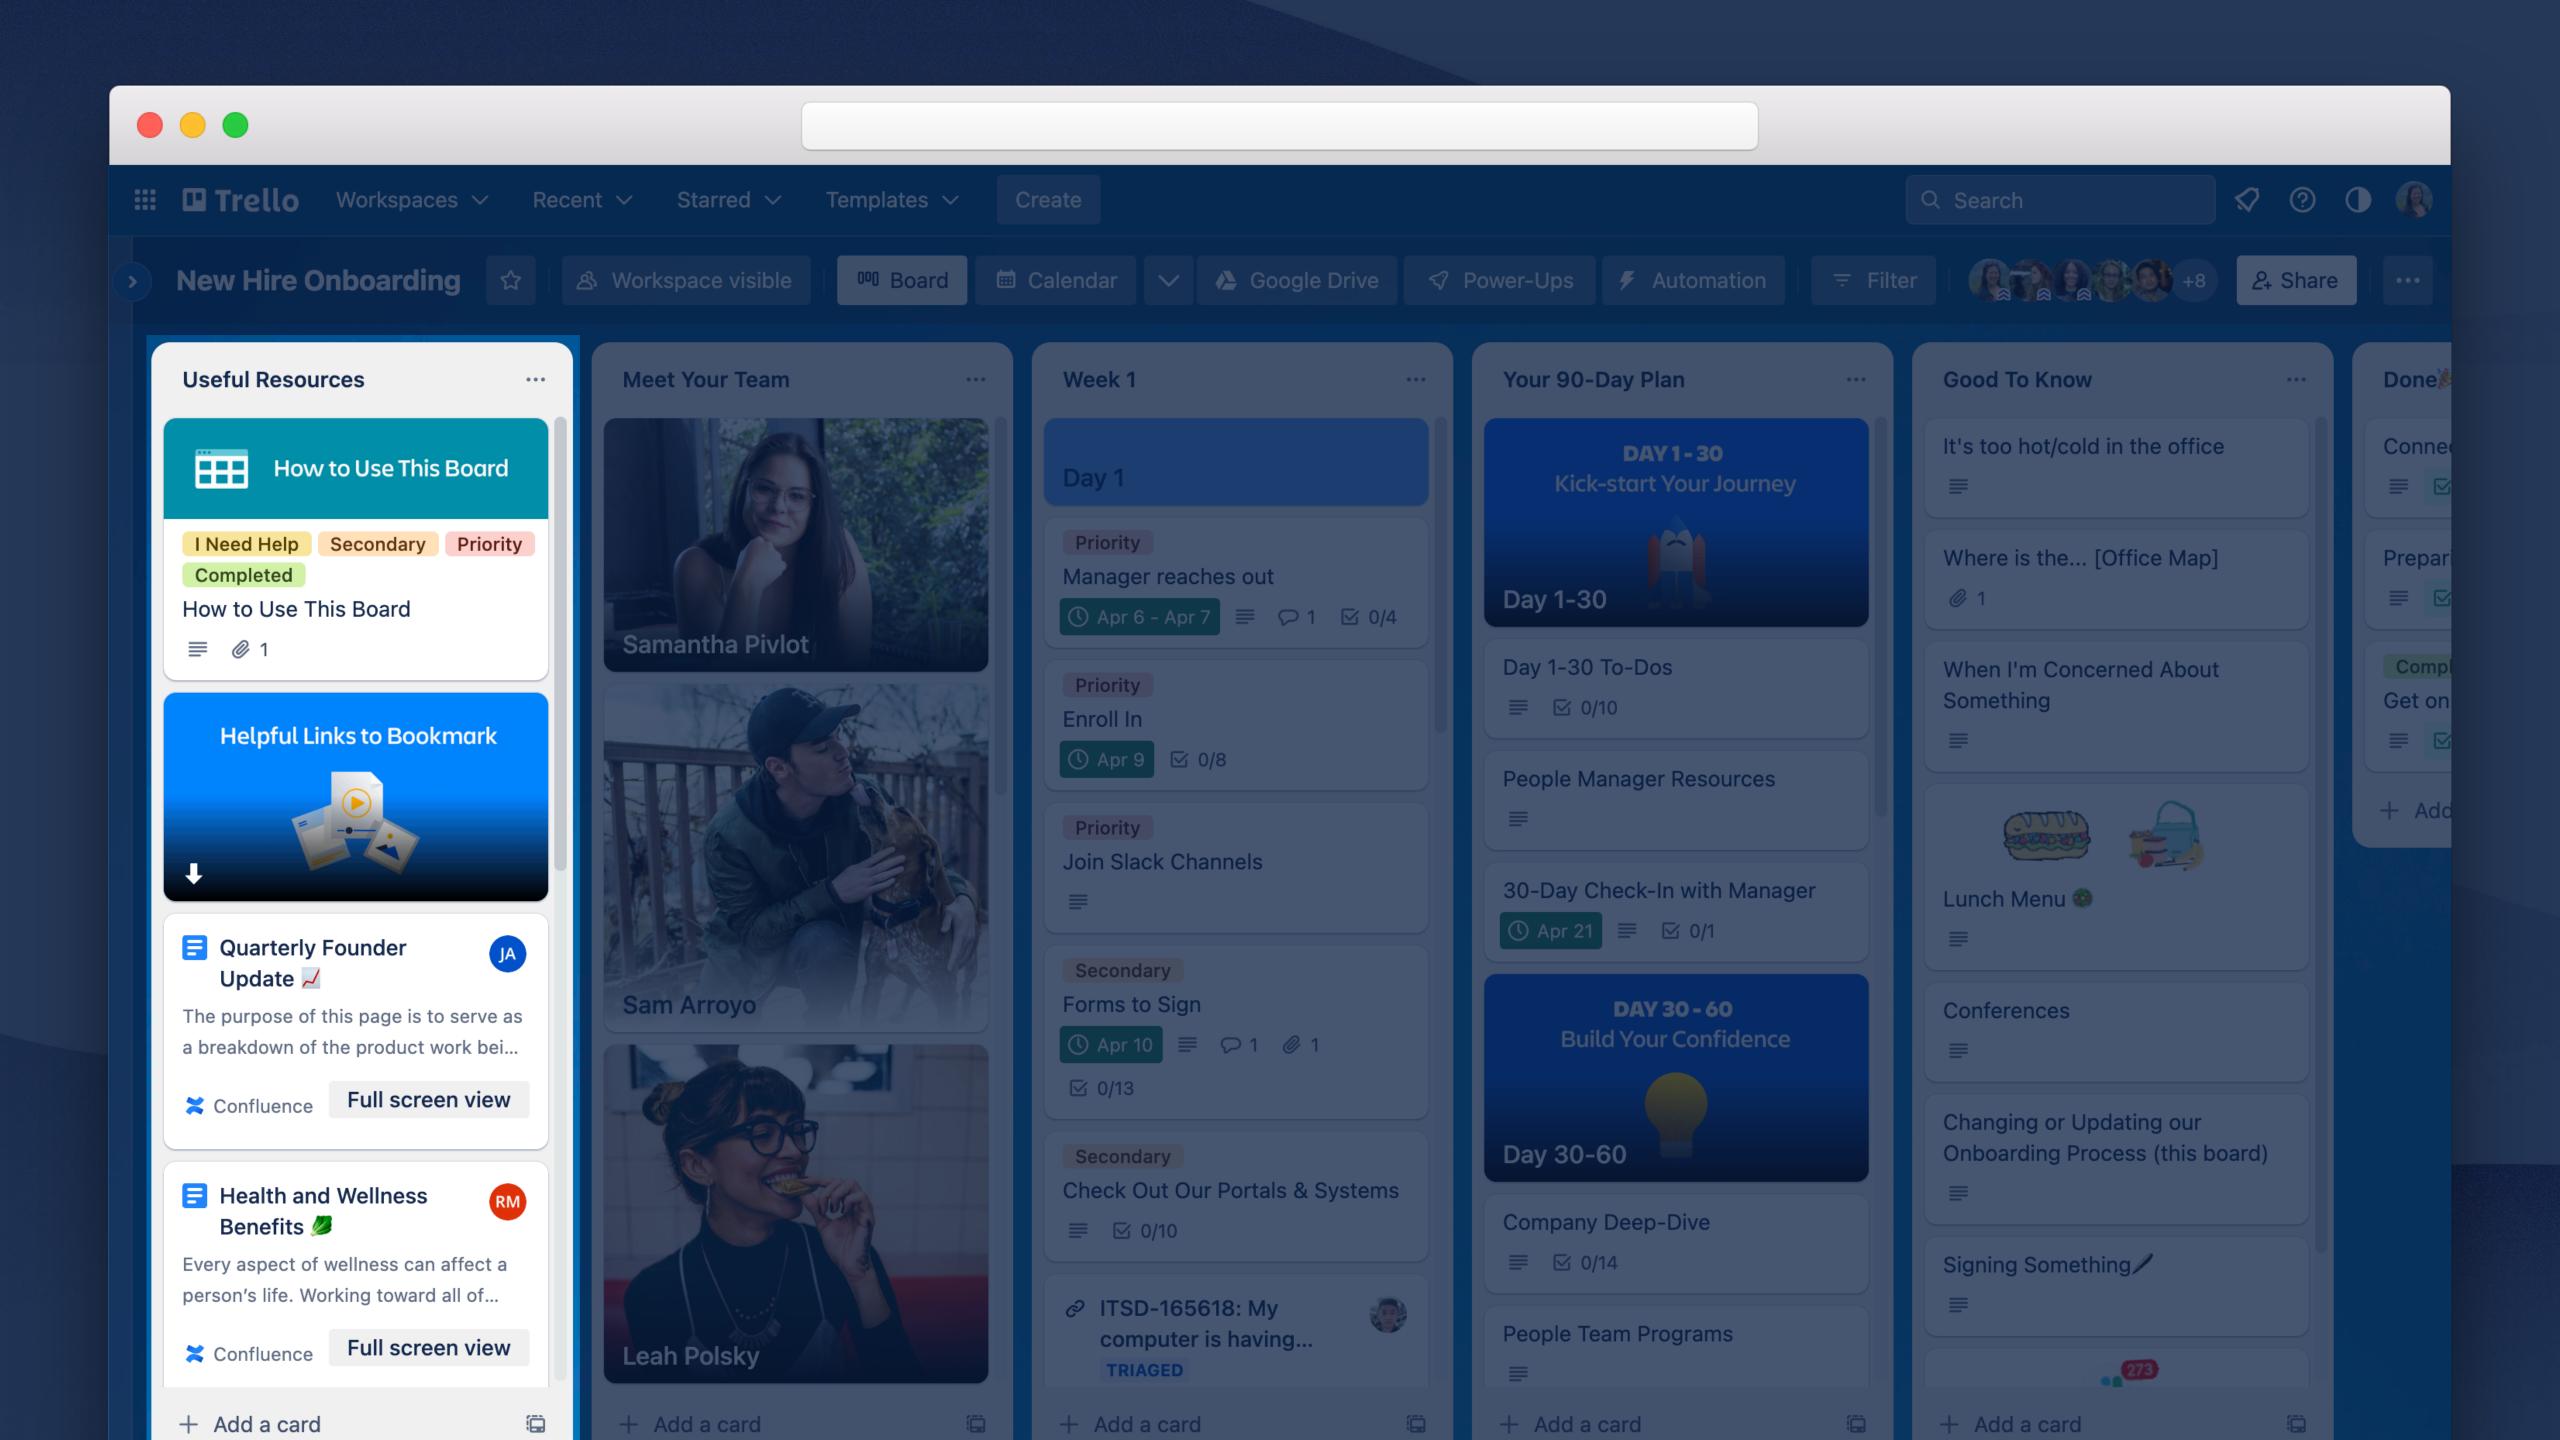

## New hire onboarding

Trello to streamline processes

Confluence for documentation

Team bonding

New hire onboarding

Trello to streamline processes

Confluence for documentation

Team bonding

New hire onboarding

Trello to streamline processes

Confluence for documentation

Team bonding

New hire onboarding

Trello to streamline processes

Confluence for documentation

Team bonding

New hire onboarding

Trello to streamline processes

Confluence for documentation

Team bonding