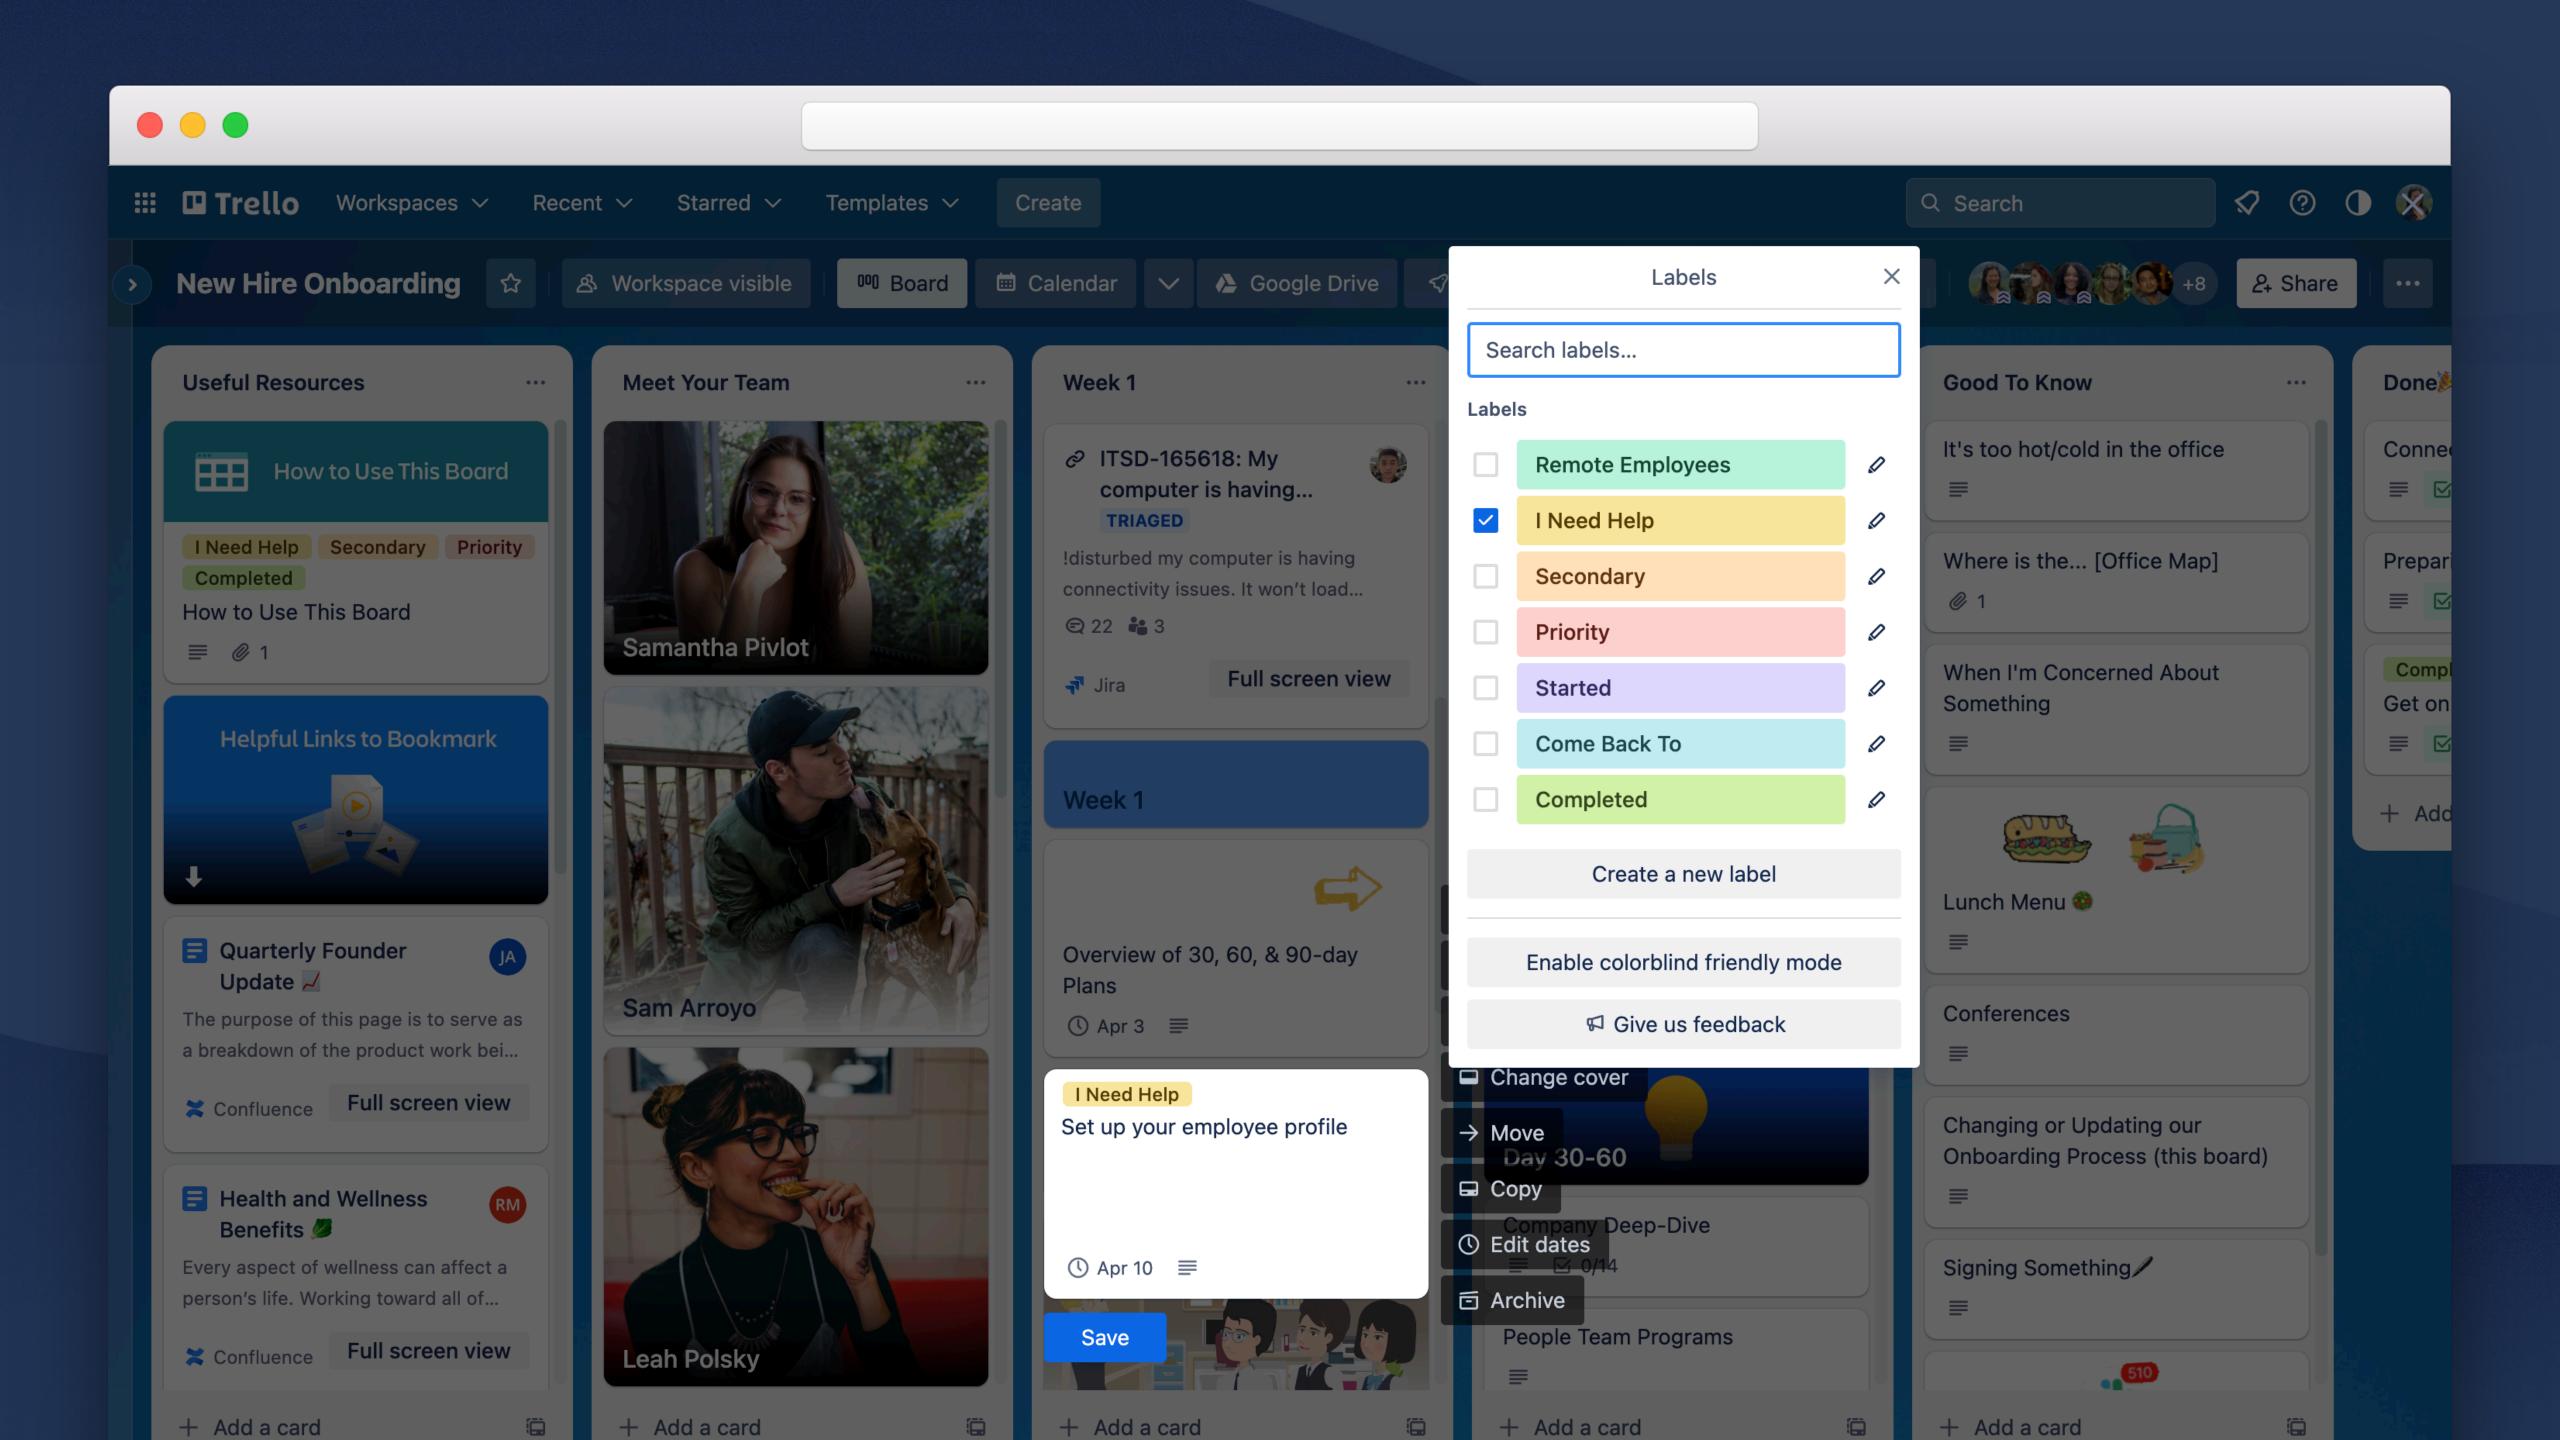

## New hire onboarding

Trello to streamline processes

Confluence for documentation

Team bonding

New hire onboarding

Trello to streamline processes

Confluence for documentation

Team bonding

New hire onboarding

Trello to streamline processes

Confluence for documentation

Team bonding

New hire onboarding

Trello to streamline processes

Confluence for documentation

Team bonding

New hire onboarding

Trello to streamline processes

Confluence for documentation

Team bonding