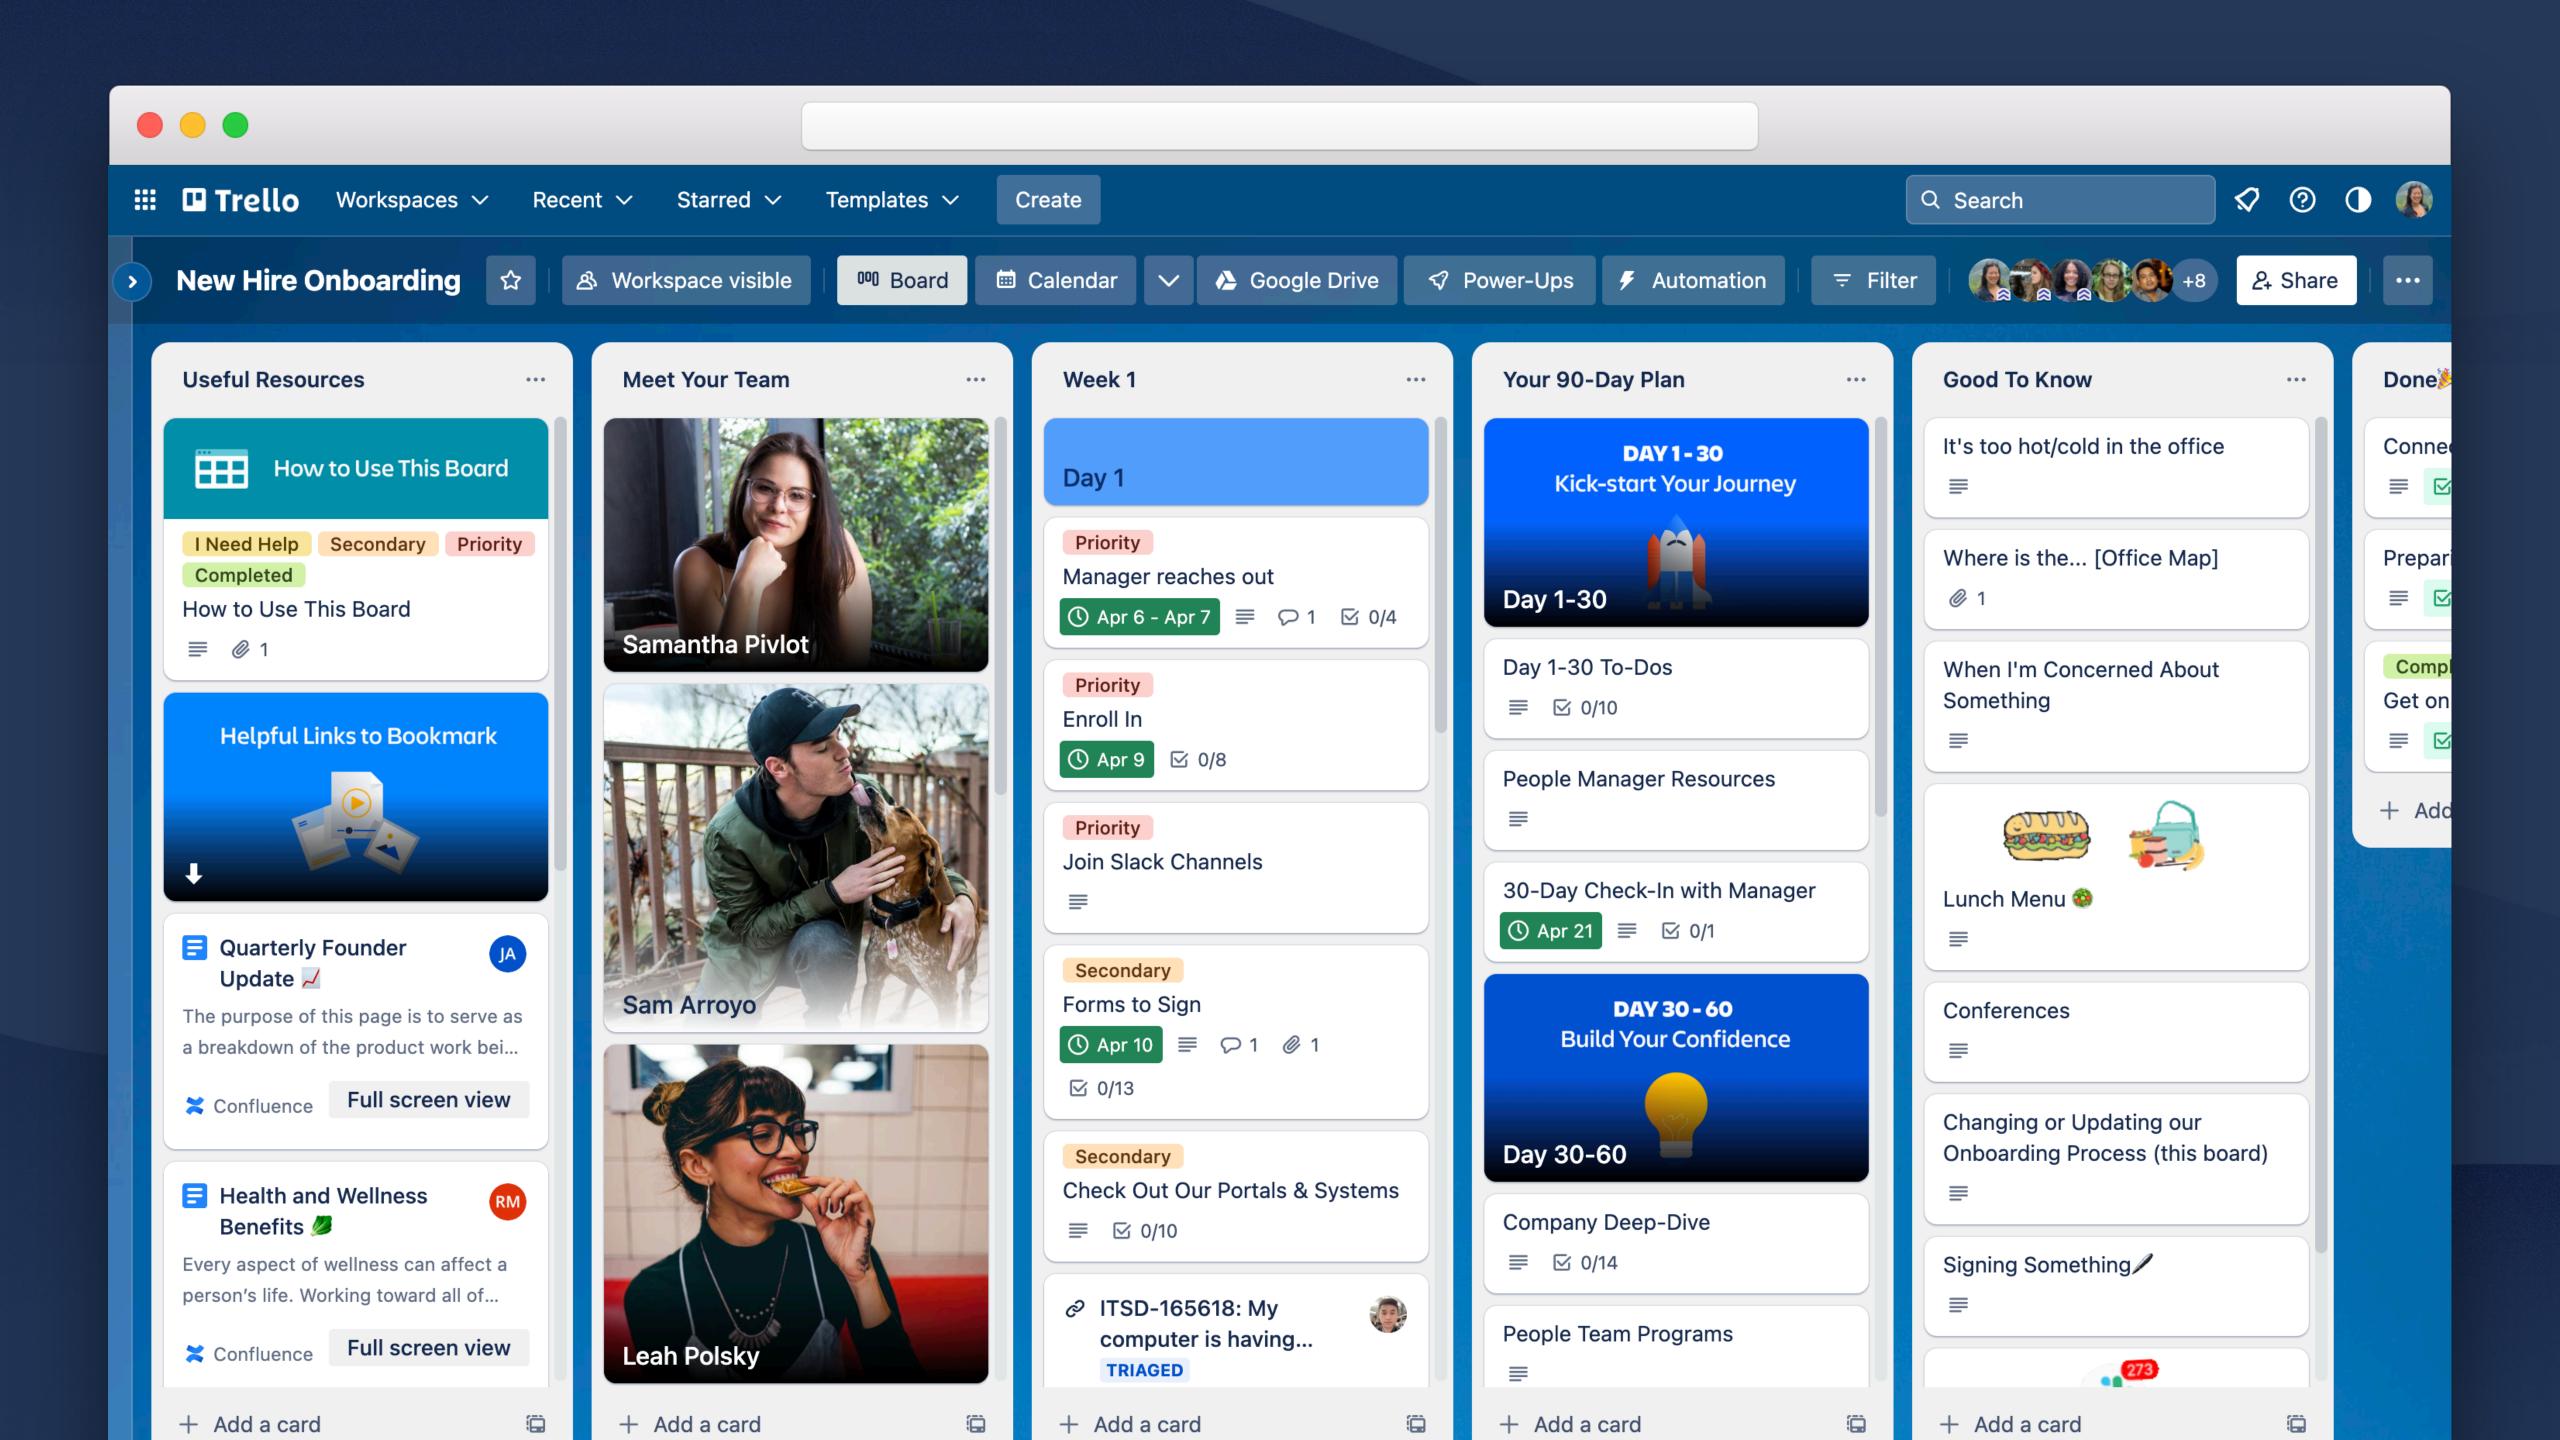

## New hire onboarding

Trello to streamline processes

Confluence for documentation

Team bonding

New hire onboarding

Trello to streamline processes

Confluence for documentation

Team bonding

New hire onboarding

Trello to streamline processes

Confluence for documentation

Team bonding

New hire onboarding

Trello to streamline processes

Confluence for documentation

Team bonding

New hire onboarding

Trello to streamline processes

Confluence for documentation

Team bonding

## **FUNTEAM INTERACTIONS**

Change backgrounds to personalize your board

## **FUN TEAM INTERACTIONS**

## **FUNTEAM INTERACTIONS**

Comments, emojis, and reactions to connect with your team