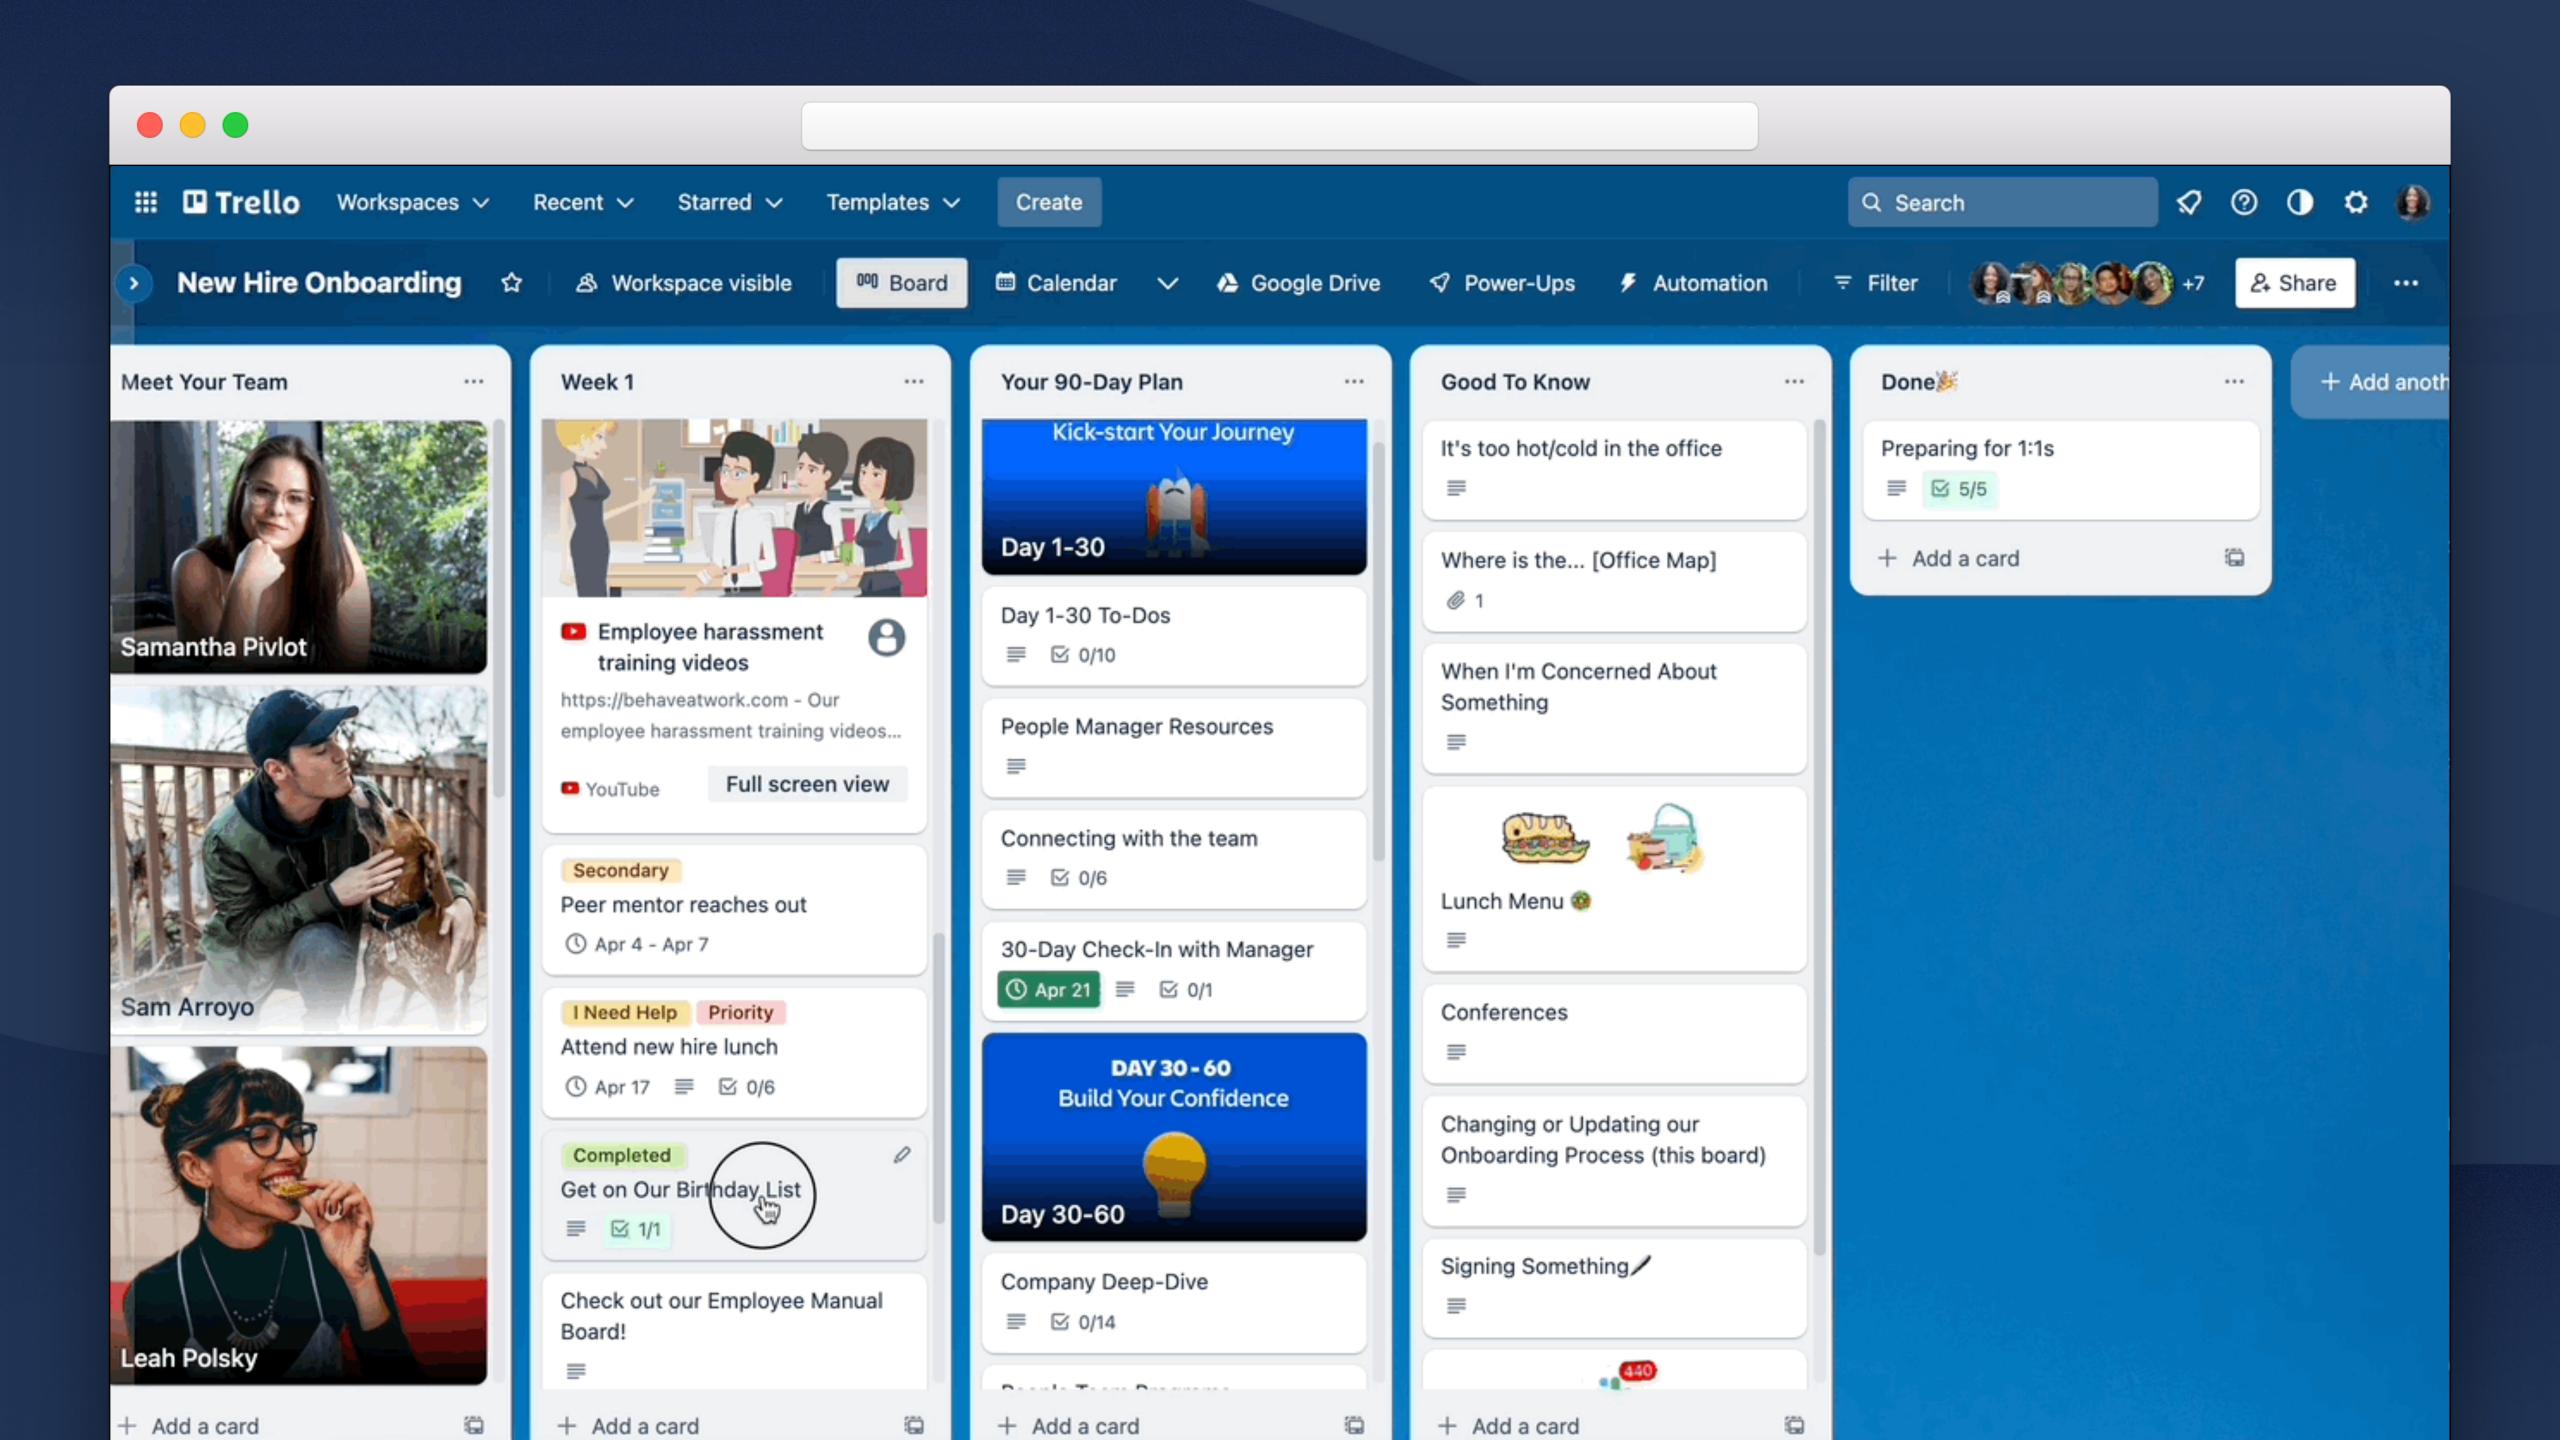

## New hire onboarding

Trello to streamline processes

Confluence for documentation

Team bonding

New hire onboarding

Trello to streamline processes

Confluence for documentation

Team bonding

New hire onboarding

Trello to streamline processes

Confluence for documentation

Team bonding

New hire onboarding

Trello to streamline processes

Confluence for documentation

Team bonding

New hire onboarding

Trello to streamline processes

Confluence for documentation

Team bonding

## **FUNTEAM INTERACTIONS**

Change backgrounds to personalize your board

## **FUN TEAM INTERACTIONS**

## **FUNTEAM INTERACTIONS**

Comments, emojis, and reactions to connect with your team