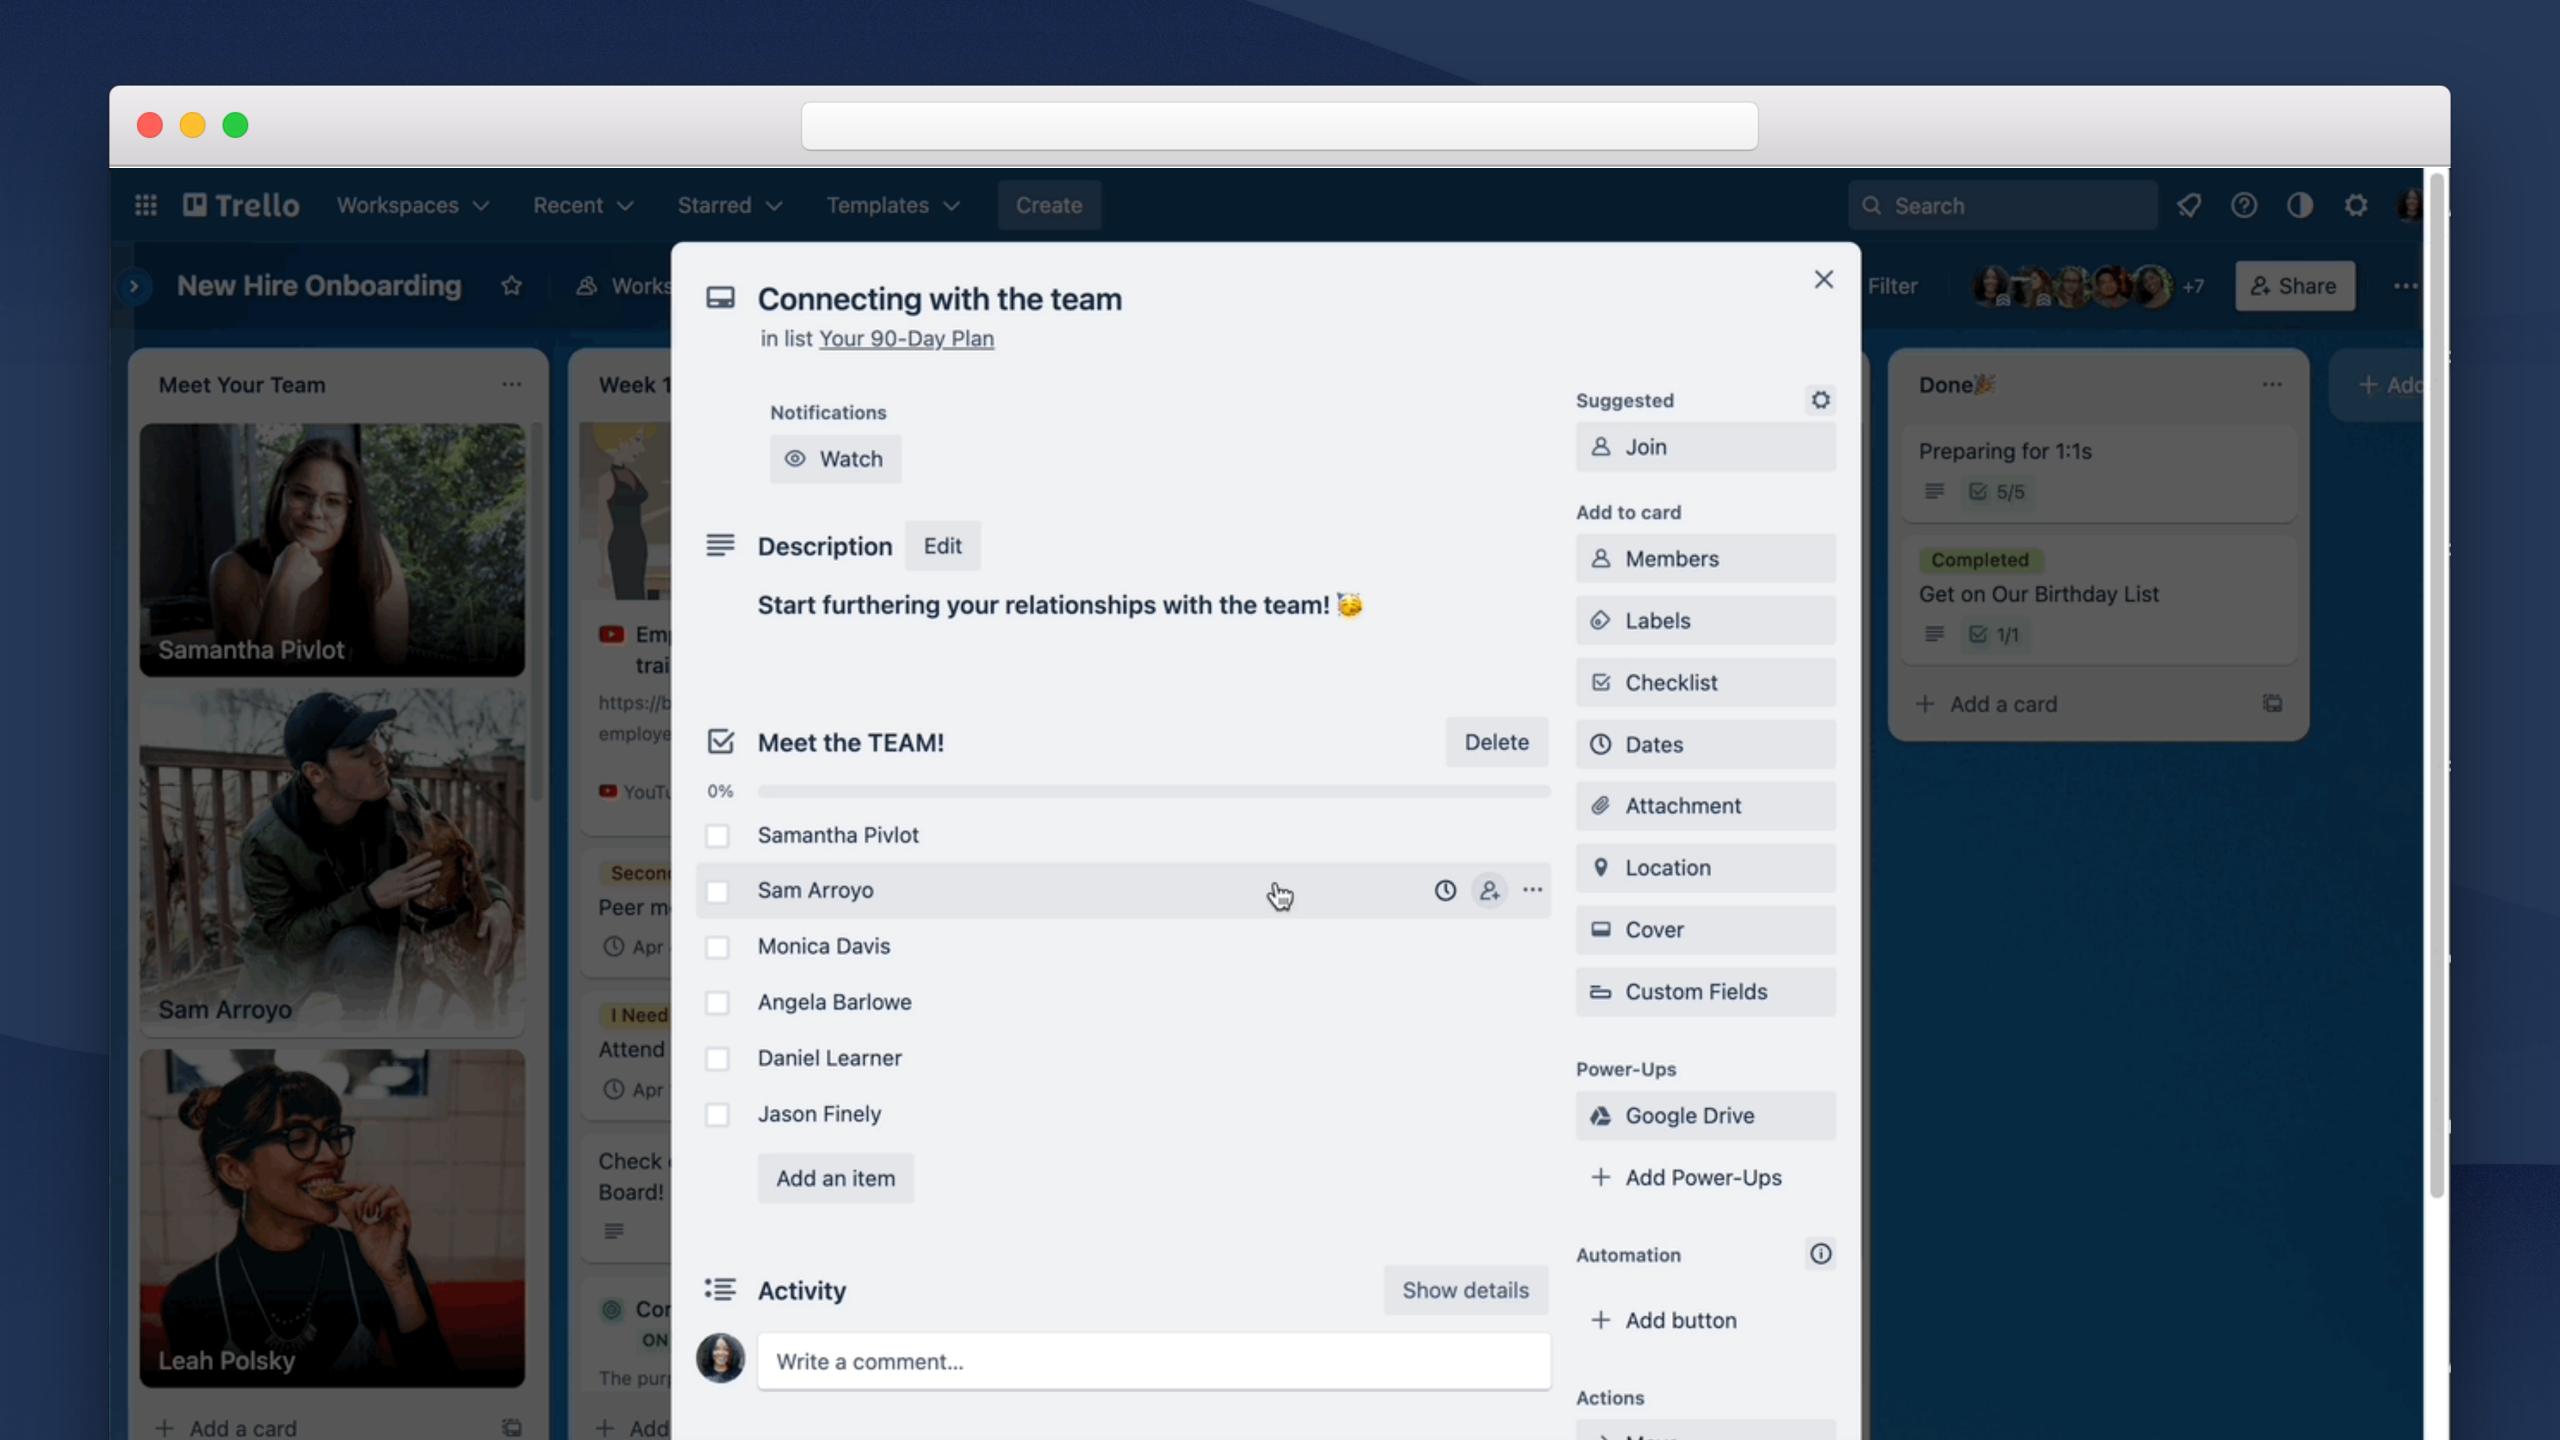

## New hire onboarding

Trello to streamline processes

Confluence for documentation

Team bonding

New hire onboarding

Trello to streamline processes

Confluence for documentation

Team bonding

New hire onboarding

Trello to streamline processes

Confluence for documentation

Team bonding

New hire onboarding

Trello to streamline processes

Confluence for documentation

Team bonding

New hire onboarding

Trello to streamline processes

Confluence for documentation

Team bonding