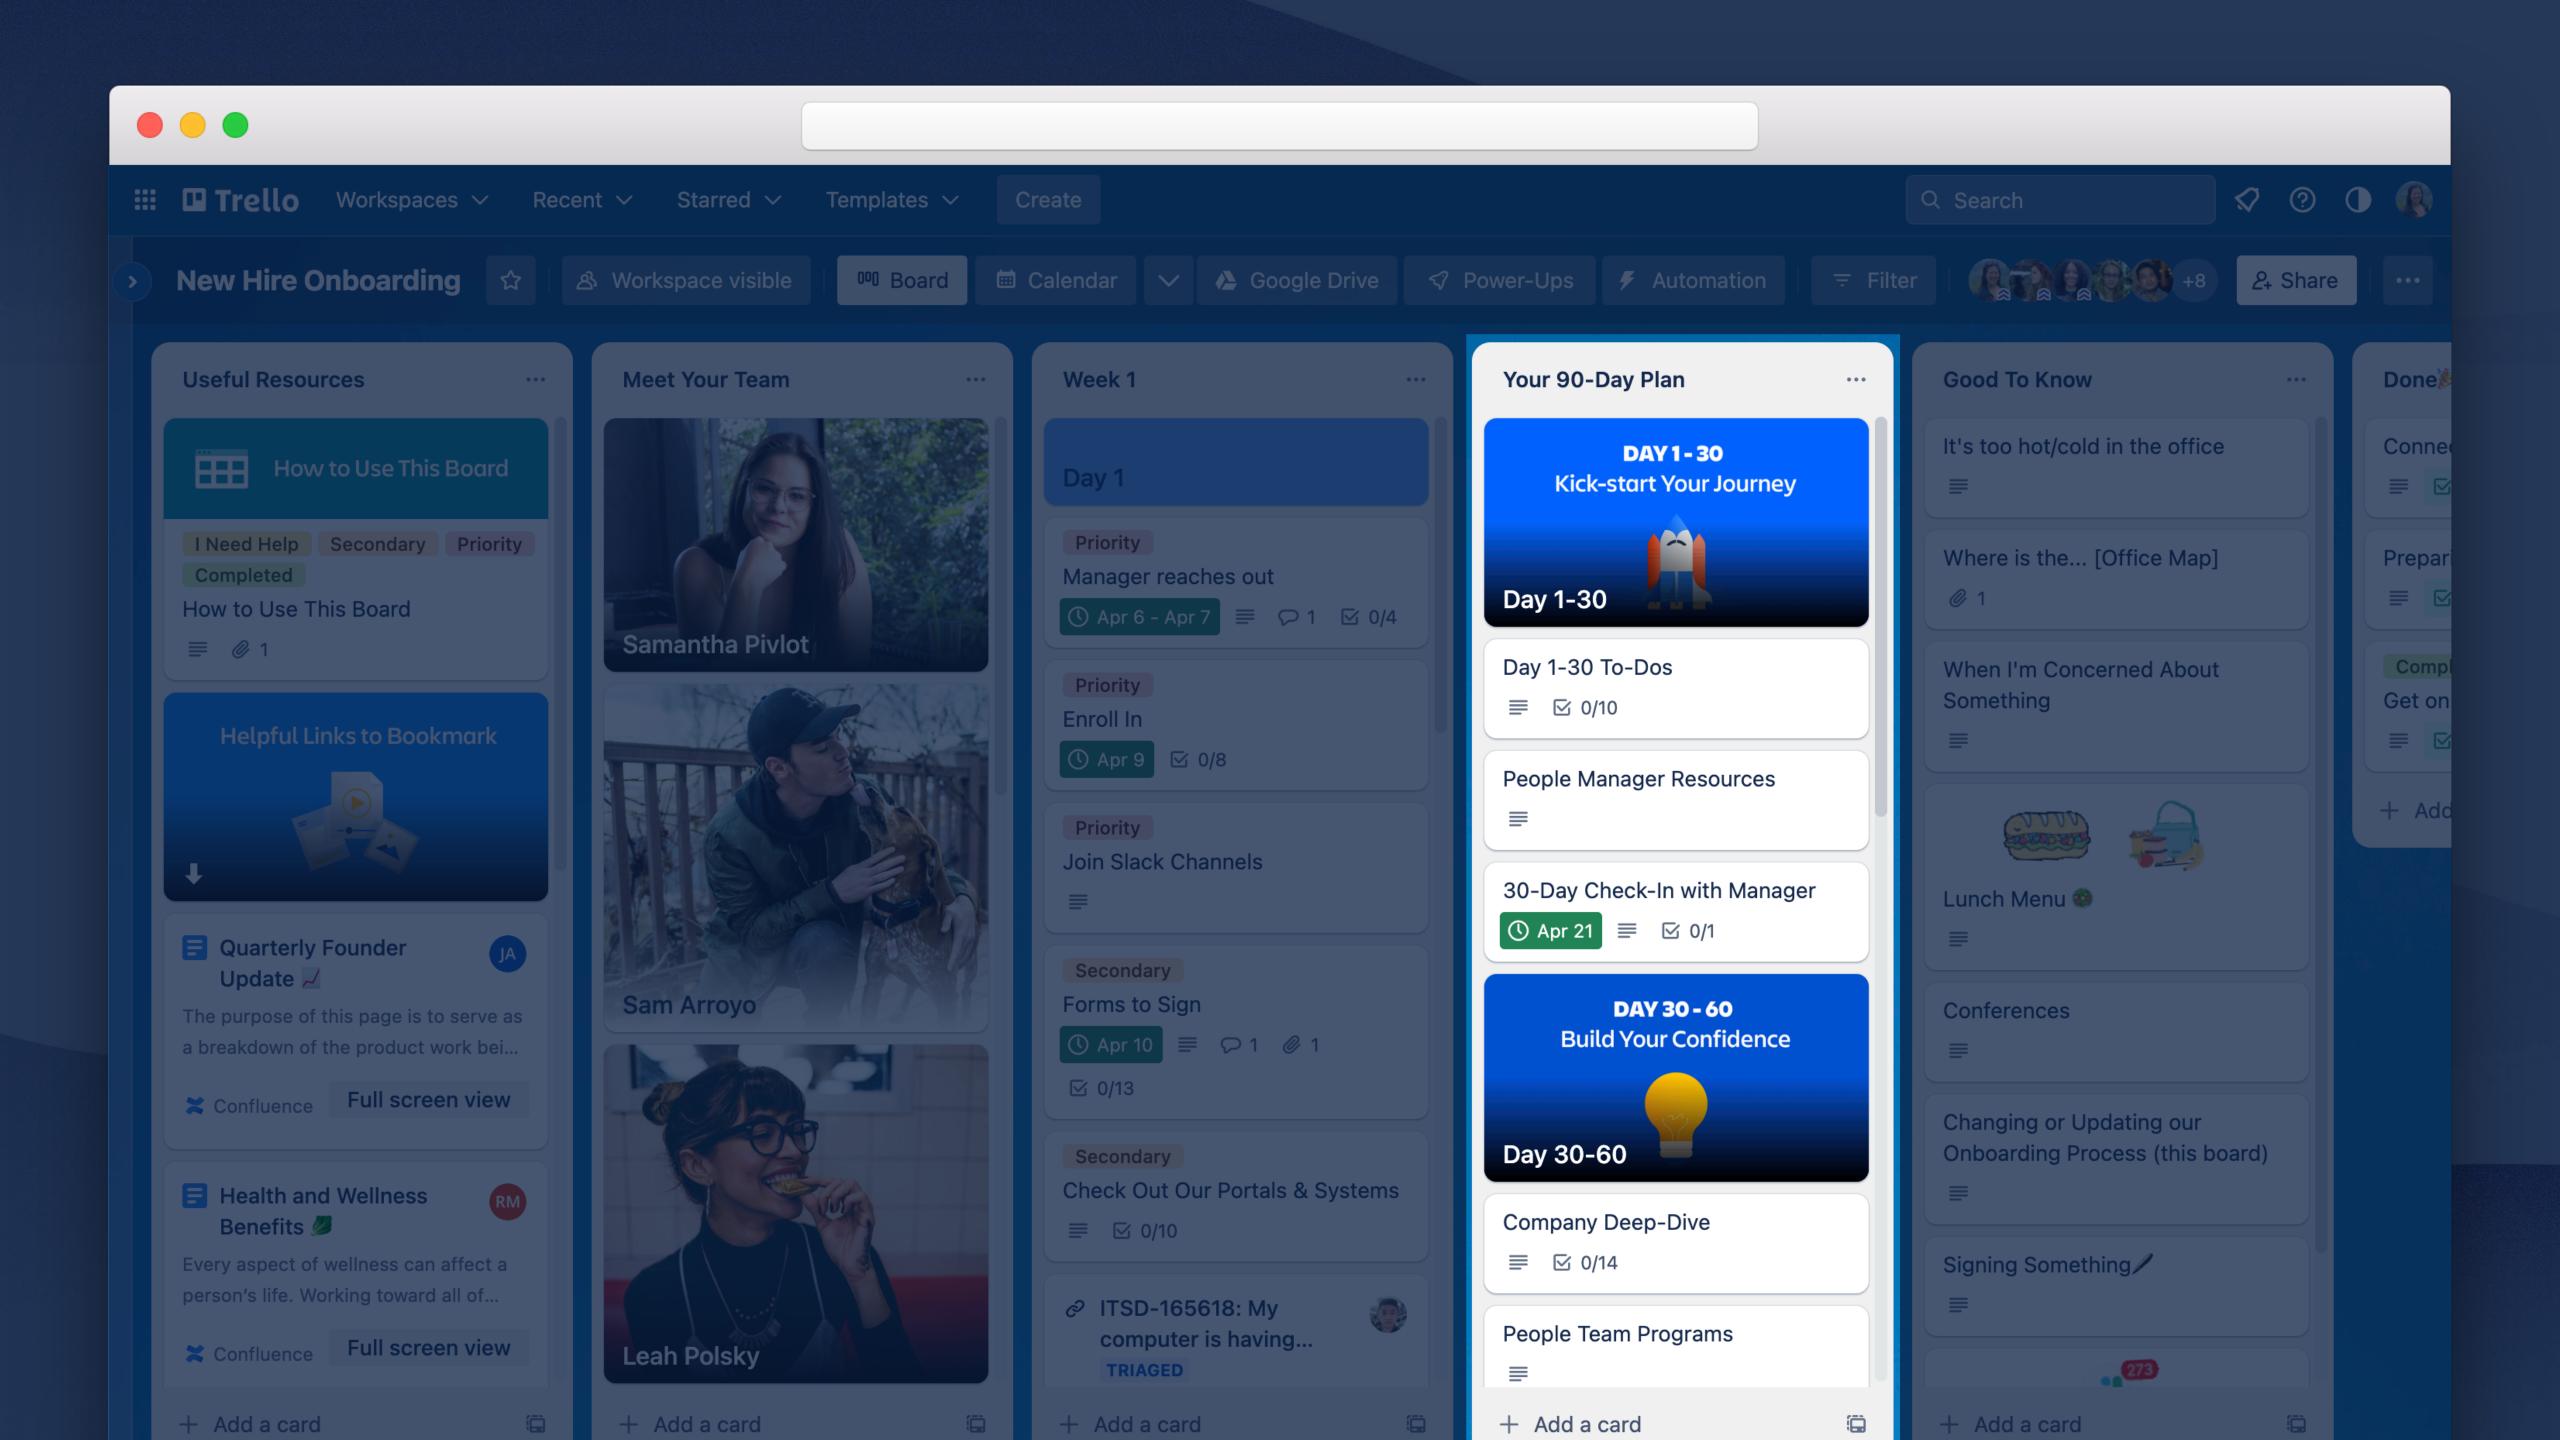

## New hire onboarding

Trello to streamline processes

Confluence for documentation

Team bonding

New hire onboarding

Trello to streamline processes

Confluence for documentation

Team bonding

New hire onboarding

Trello to streamline processes

Confluence for documentation

Team bonding

New hire onboarding

Trello to streamline processes

Confluence for documentation

Team bonding

New hire onboarding

Trello to streamline processes

Confluence for documentation

Team bonding