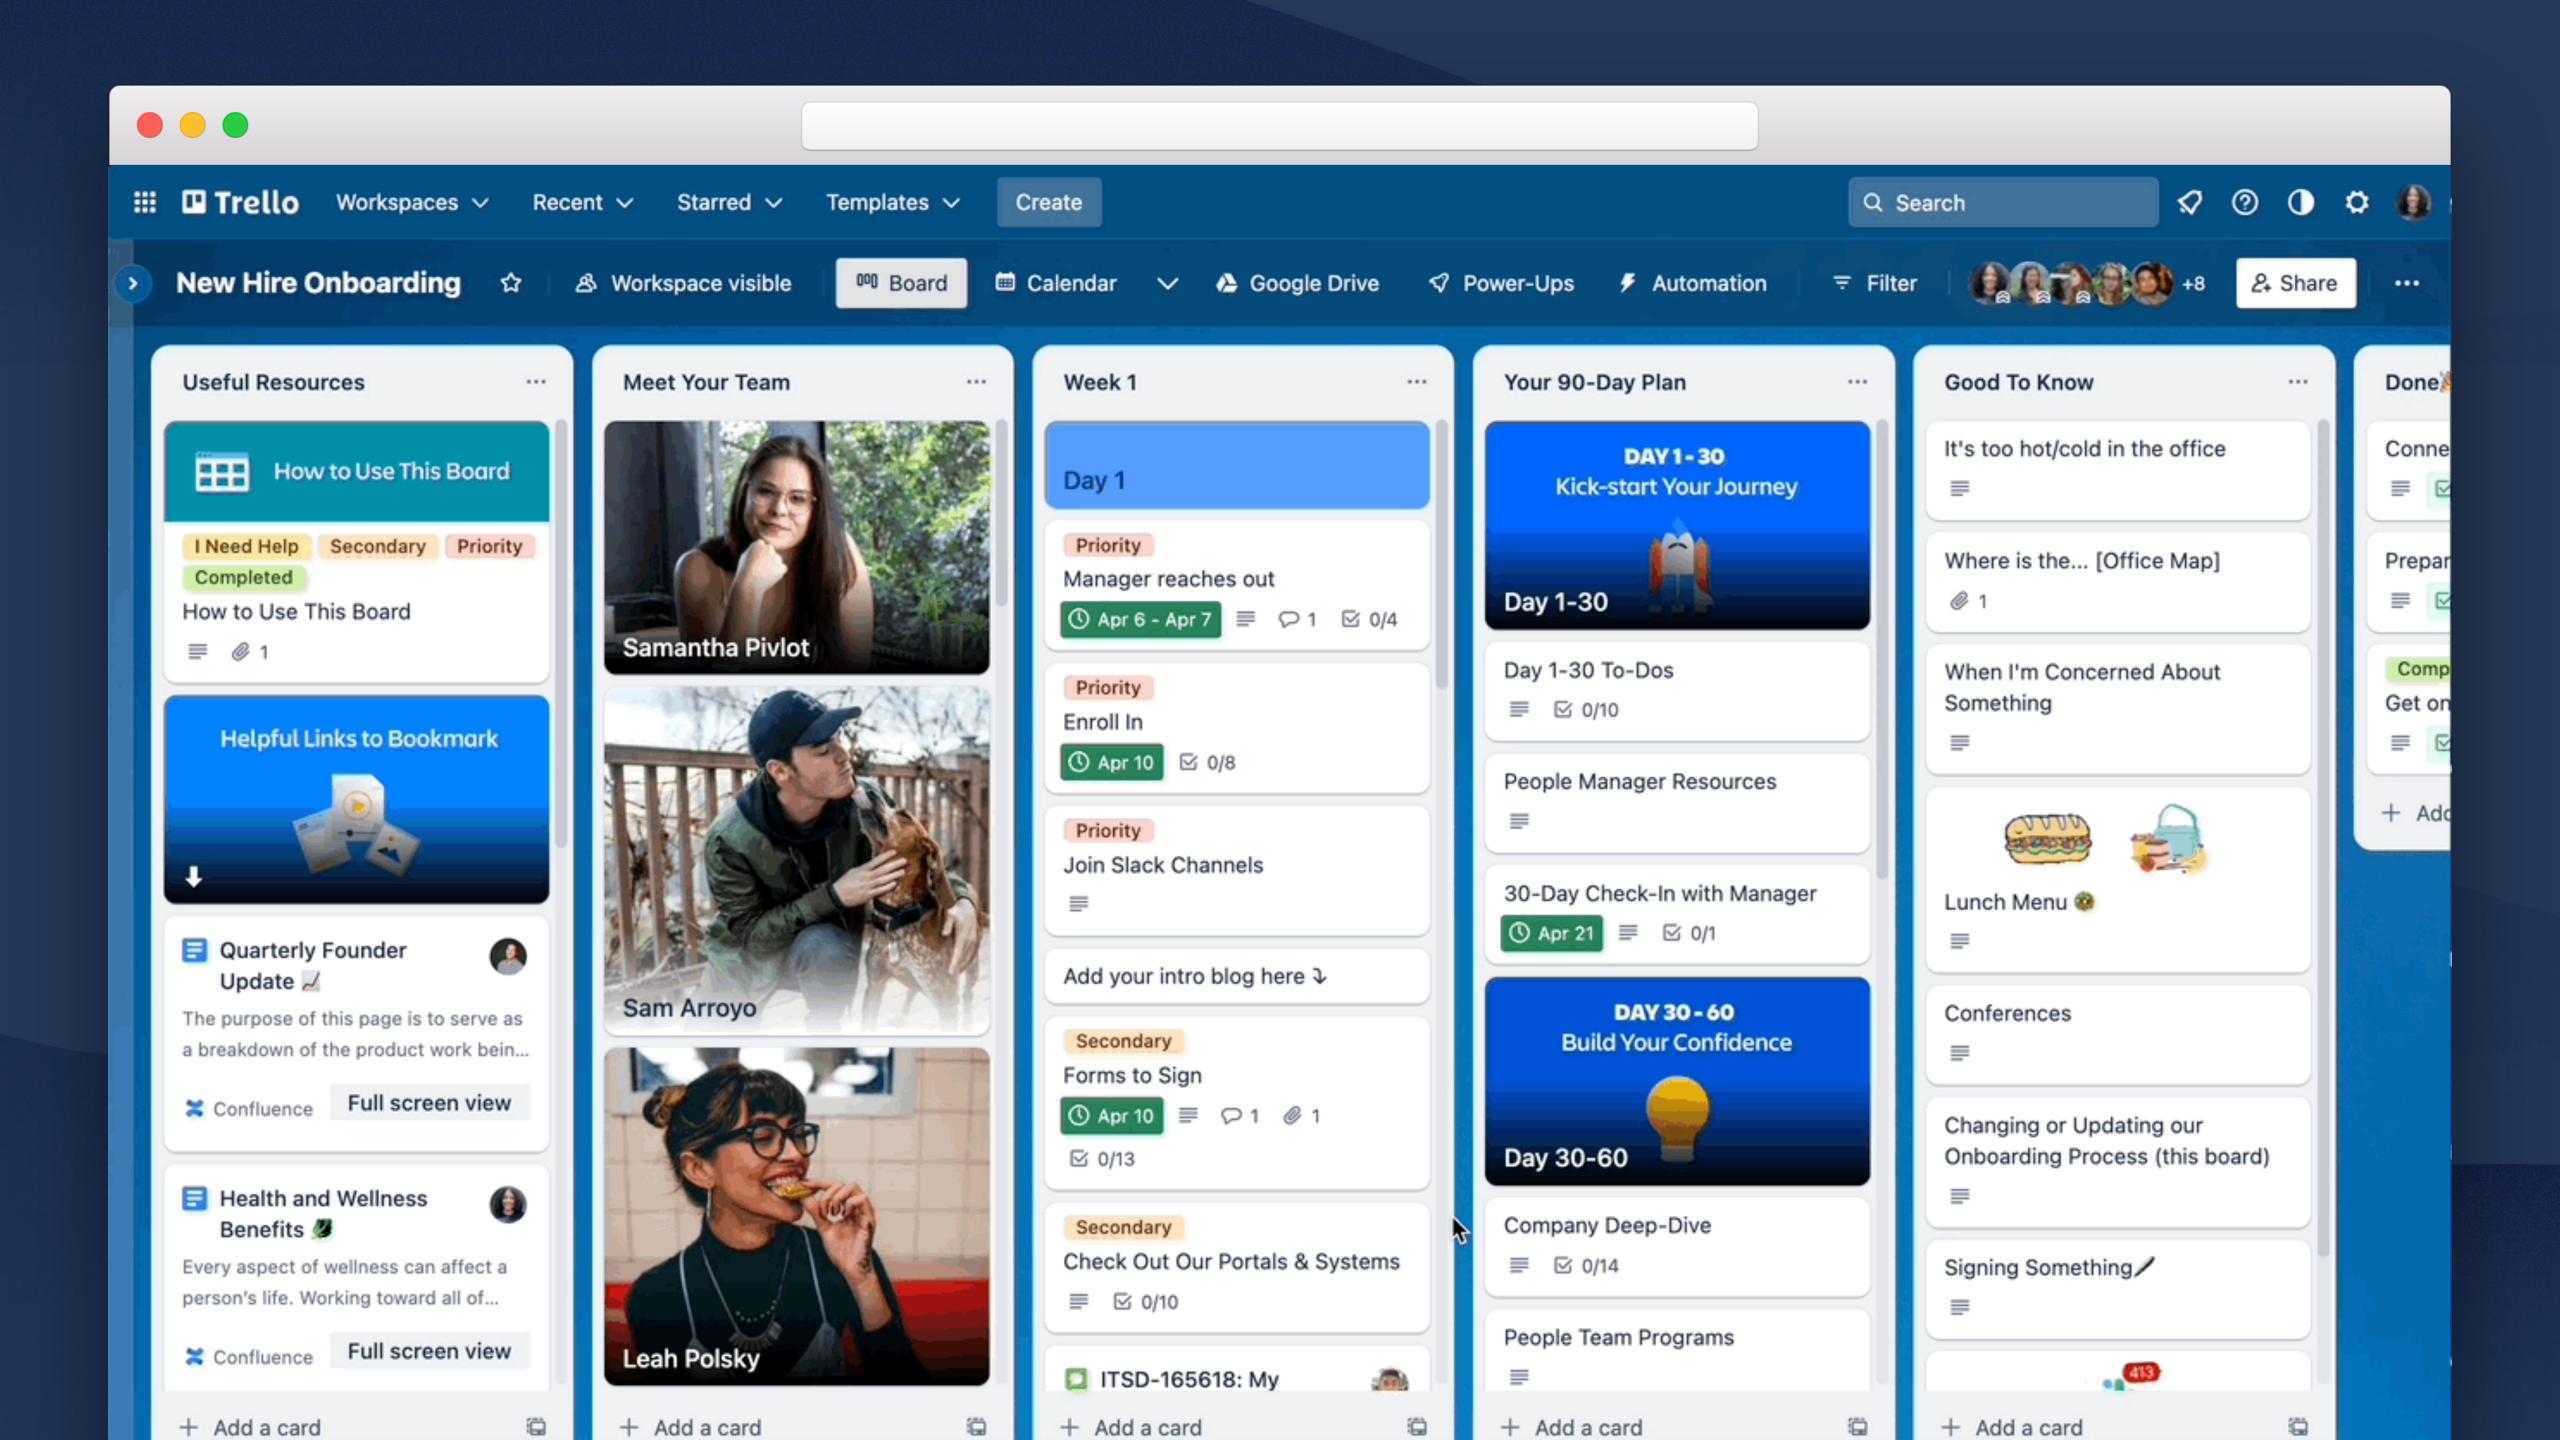

# Ongoing onboarding

with Trello and Confluence

CINDY WEYDT | PRODUCT MARKETING LEAD | TRELLO

## New hire onboarding

Trello to streamline processes

Confluence for documentation

Team bonding

New hire onboarding

Trello to streamline processes

Confluence for documentation

Team bonding

New hire onboarding

Trello to streamline processes

Confluence for documentation

Team bonding

New hire onboarding

Trello to streamline processes

Confluence for documentation

Team bonding

New hire onboarding

Trello to streamline processes

Confluence for documentation

Team bonding