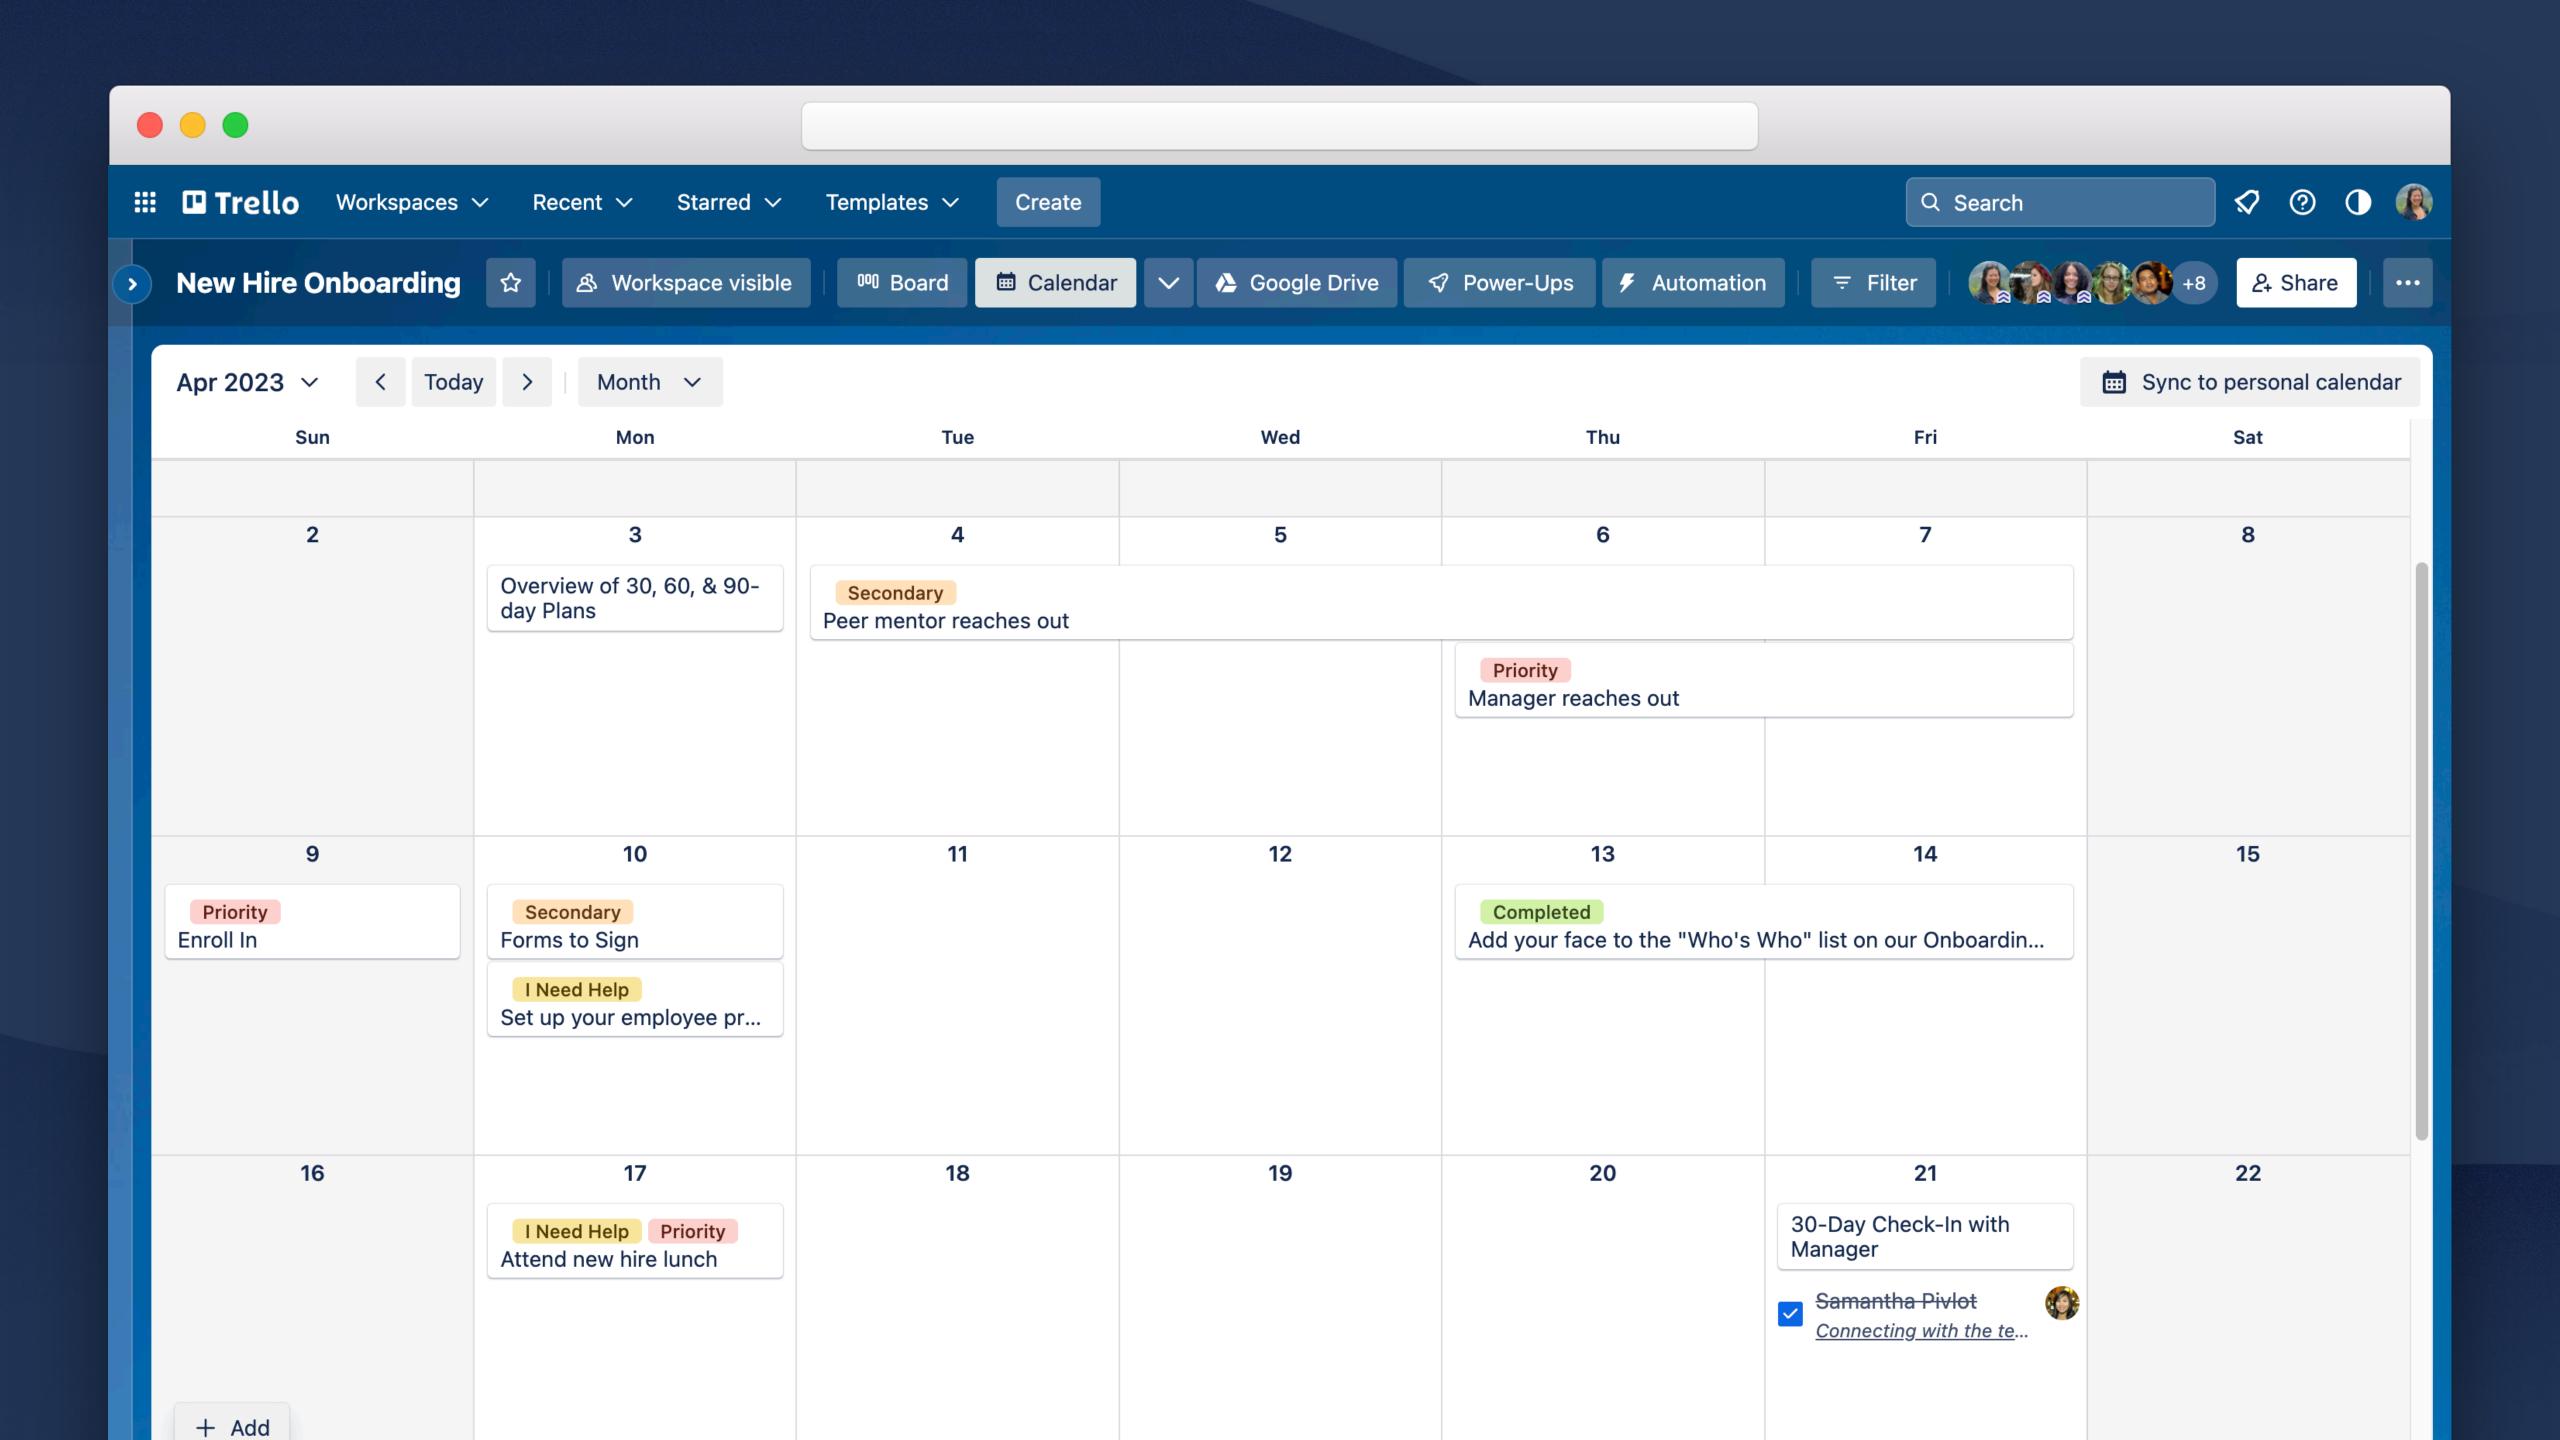

# Ongoing onboarding

with Trello and Confluence

CINDY WEYDT | PRODUCT MARKETING LEAD | TRELLO

## New hire onboarding

Trello to streamline processes

Confluence for documentation

Team bonding

New hire onboarding

Trello to streamline processes

Confluence for documentation

Team bonding

# TEAM BONDING IS CRITICAL TO EFFECTIVE ONBOARDING.