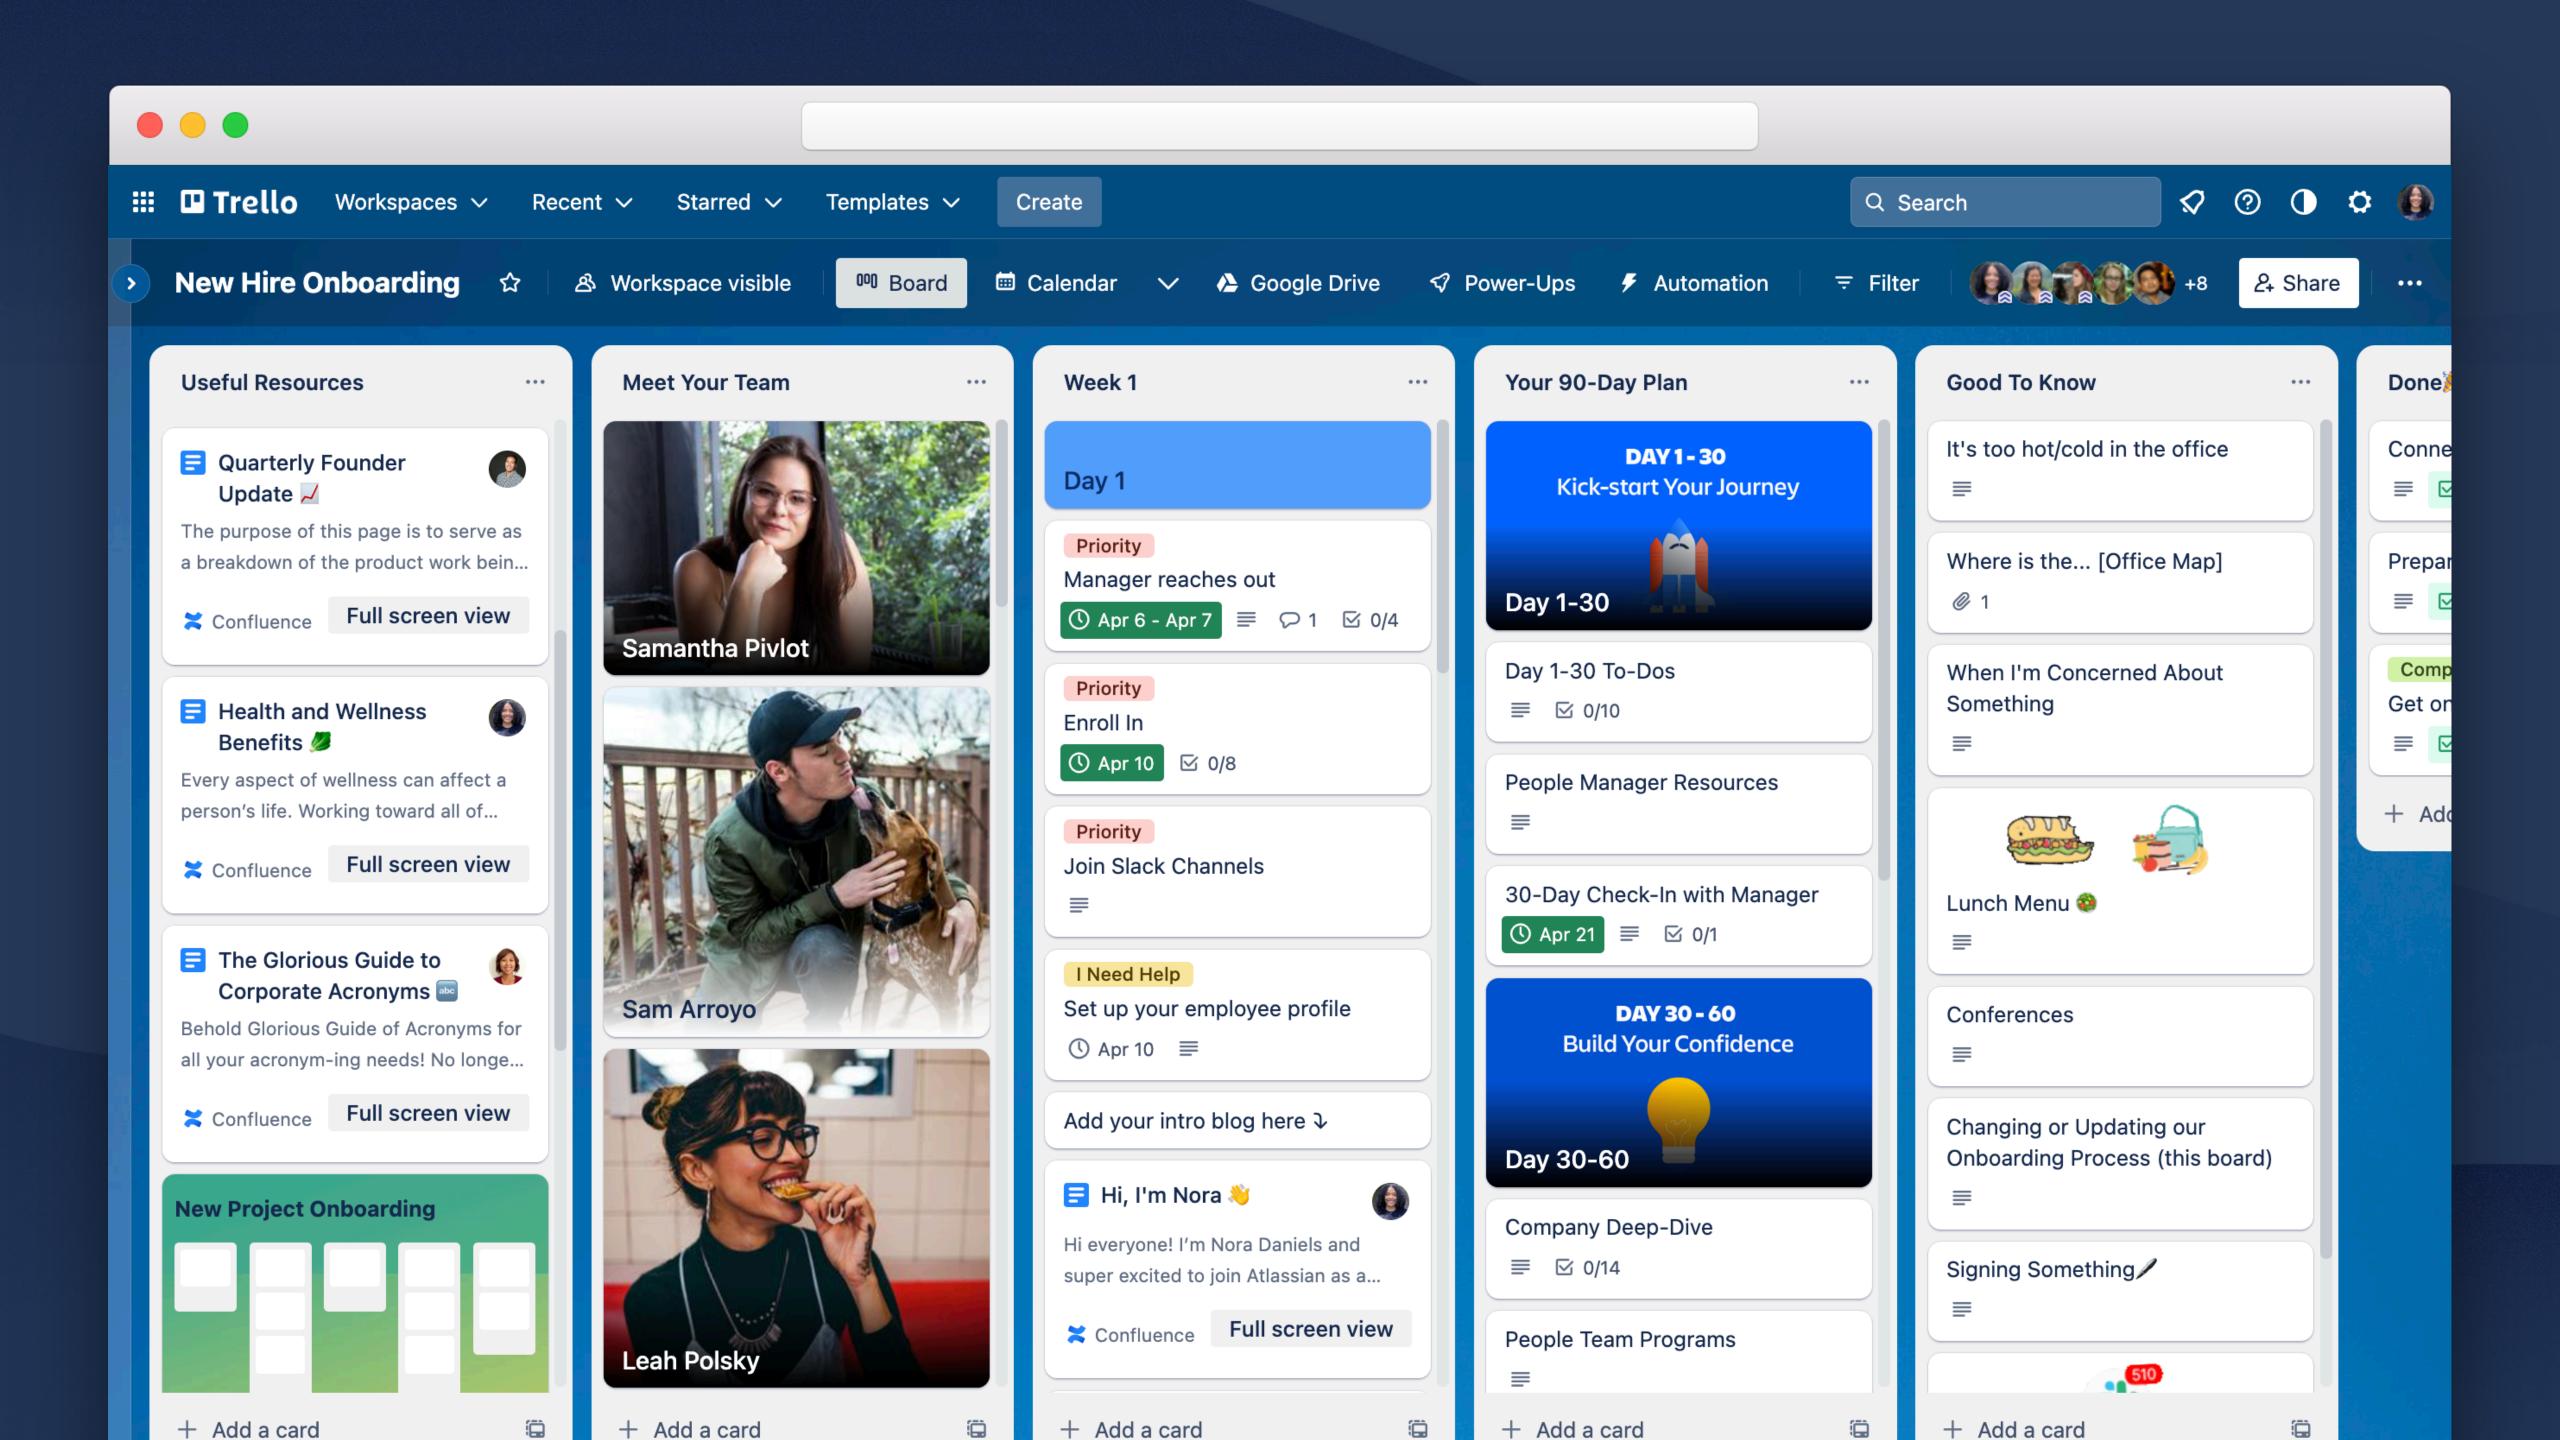

## New hire onboarding

Trello to streamline processes

Confluence for documentation

Team bonding

New hire onboarding

Trello to streamline processes

Confluence for documentation

Team bonding

New hire onboarding

Trello to streamline processes

Confluence for documentation

Team bonding

New hire onboarding

Trello to streamline processes

Confluence for documentation

Team bonding

New hire onboarding

Trello to streamline processes

Confluence for documentation

Team bonding