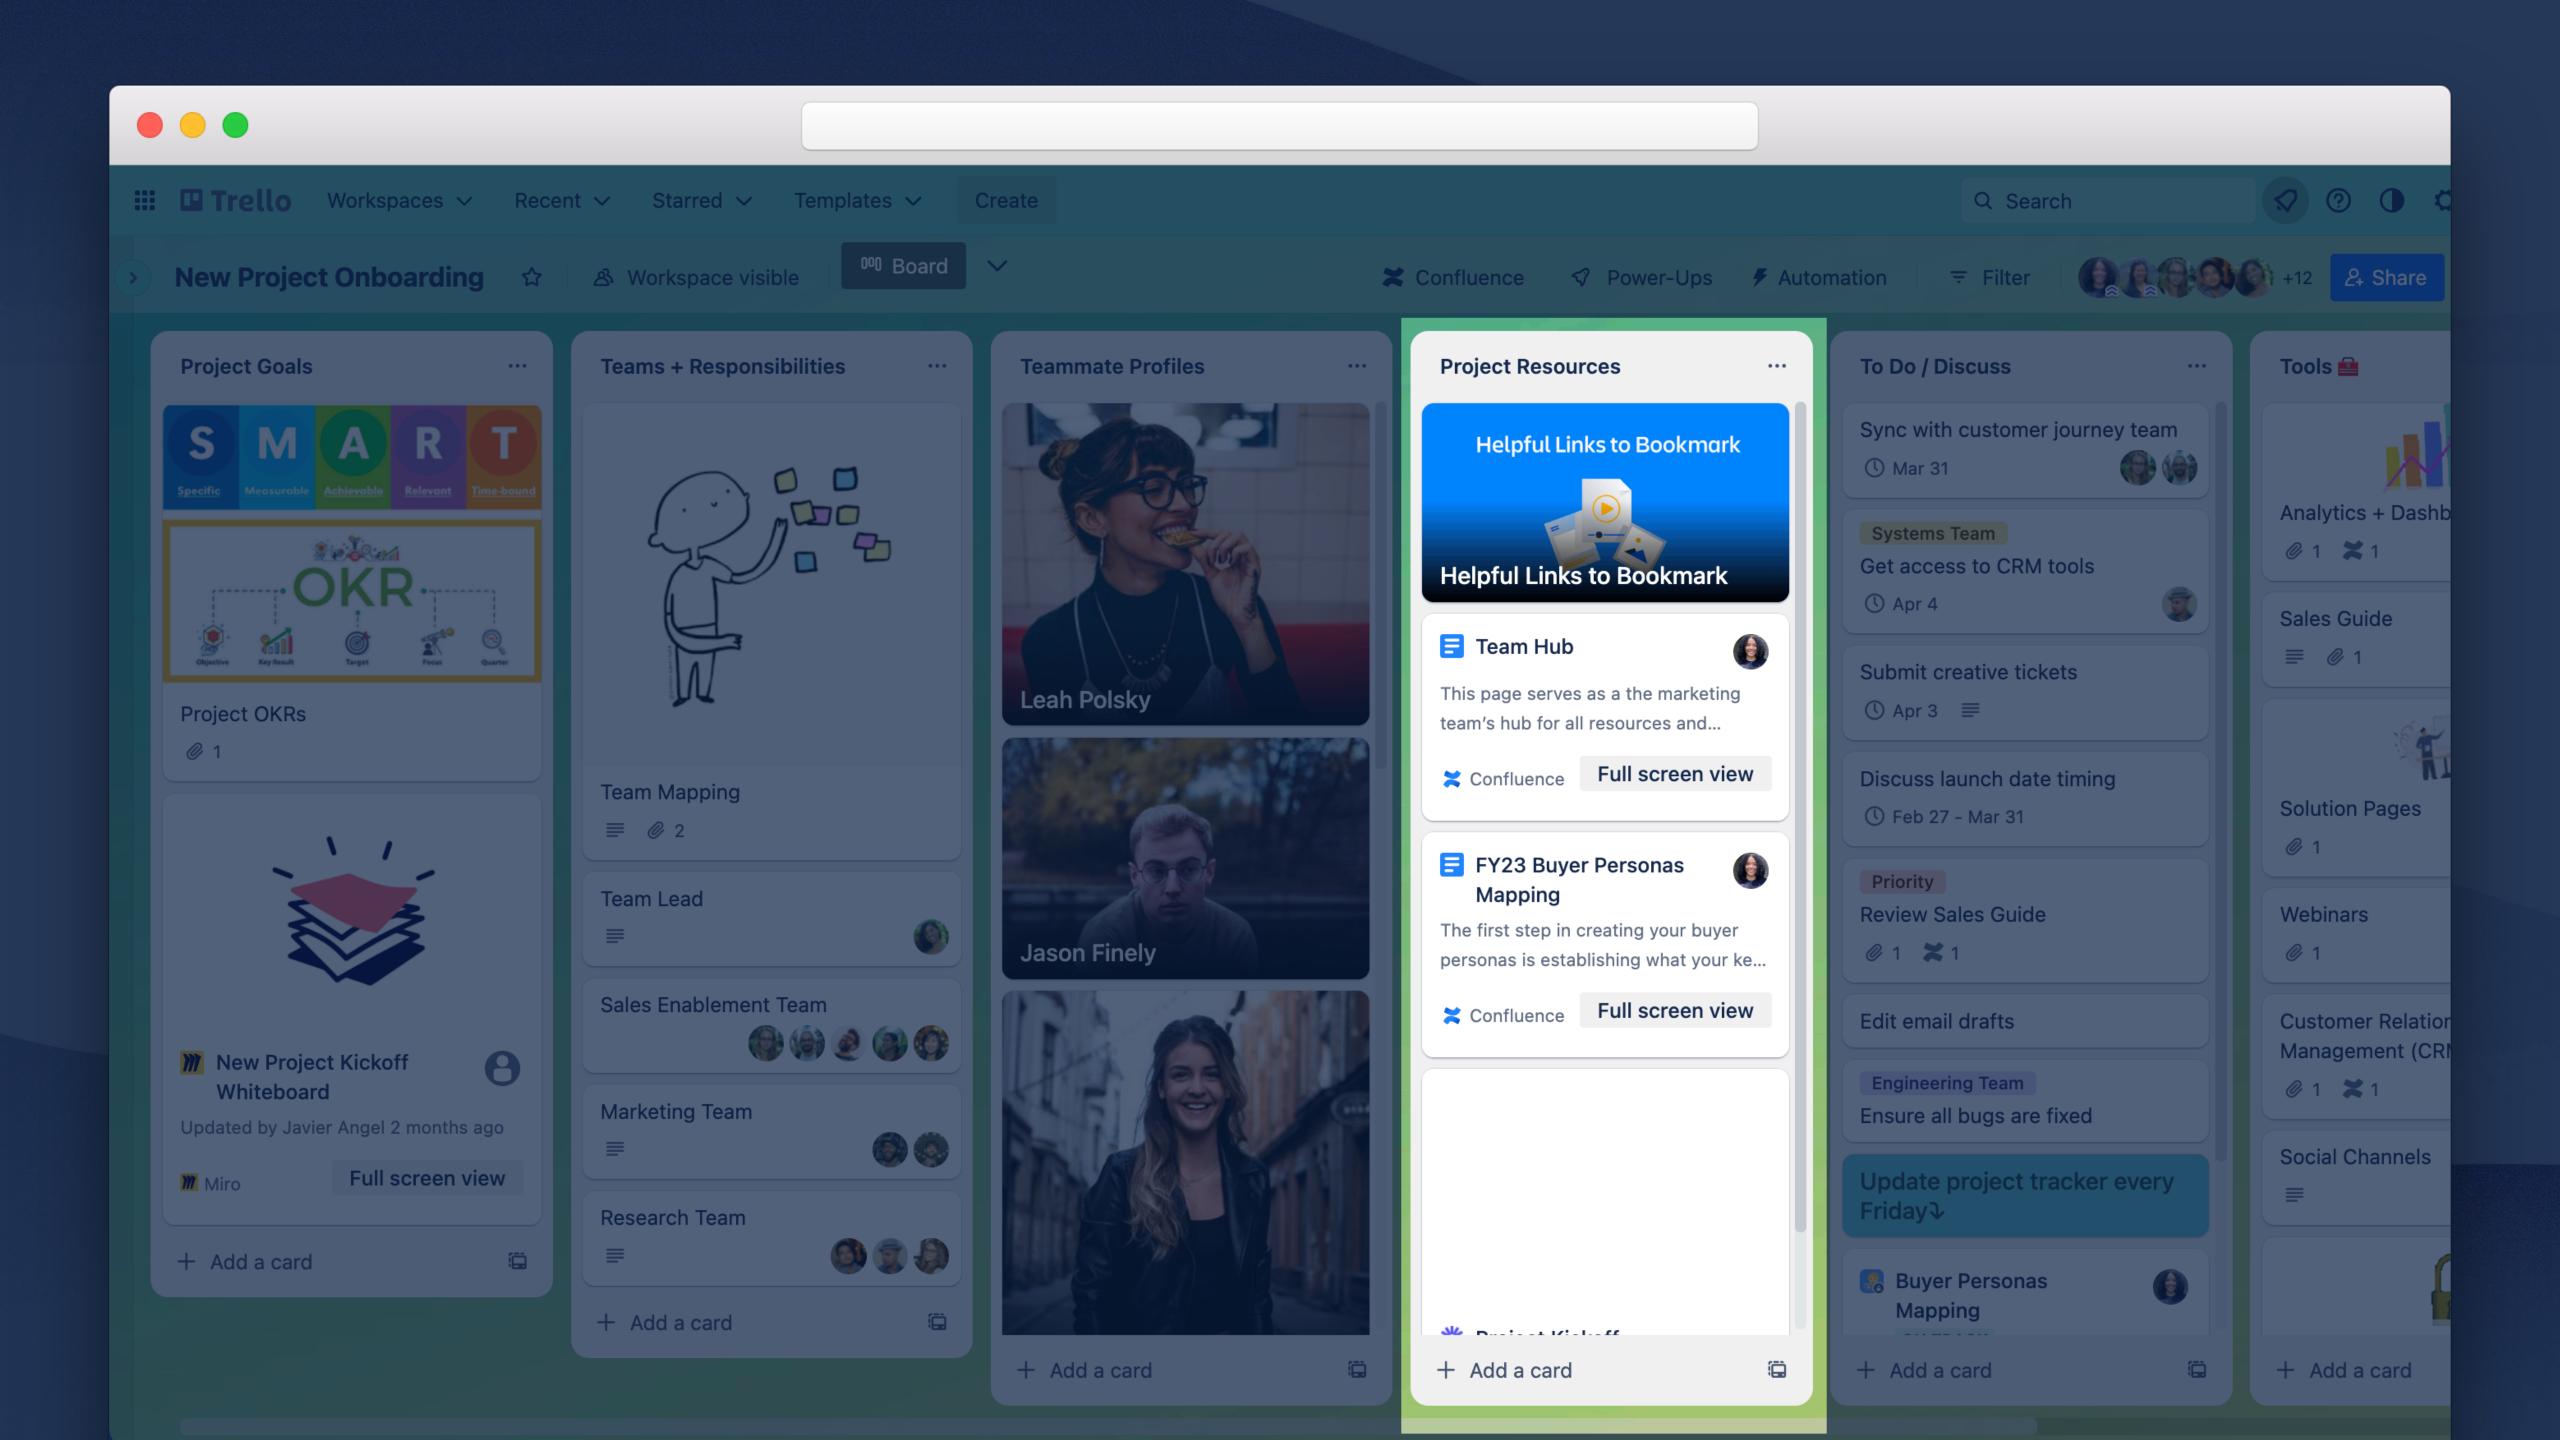

Trello to streamline processes

Confluence for documentation

Team bonding

New hire onboarding

Trello to streamline processes

Confluence for documentation

Team bonding

New hire onboarding

Trello to streamline processes

Confluence for documentation

Team bonding

New hire onboarding

Trello to streamline processes

Confluence for documentation

Team bonding



## Meet Nord



















#### CONFLUENCE



#### CONFLUENCE



#### CONFLUENCE











# TEAM BONDING IS CRITICAL TO EFFECTIVE ONBOARDING.



#### **CONFLUENCE BLOGS**





## **FUNTEAM INTERACTIONS**

Change backgrounds to personalize your board



## **FUN TEAM INTERACTIONS**

## Stickers to highlight what matters



## **FUNTEAM INTERACTIONS**

Comments, emojis, and reactions to connect with your team





















# Ongoing onboarding

with Trello and Confluence



CINDY WEYDT | PRODUCT MARKETING LEAD | TRELLO