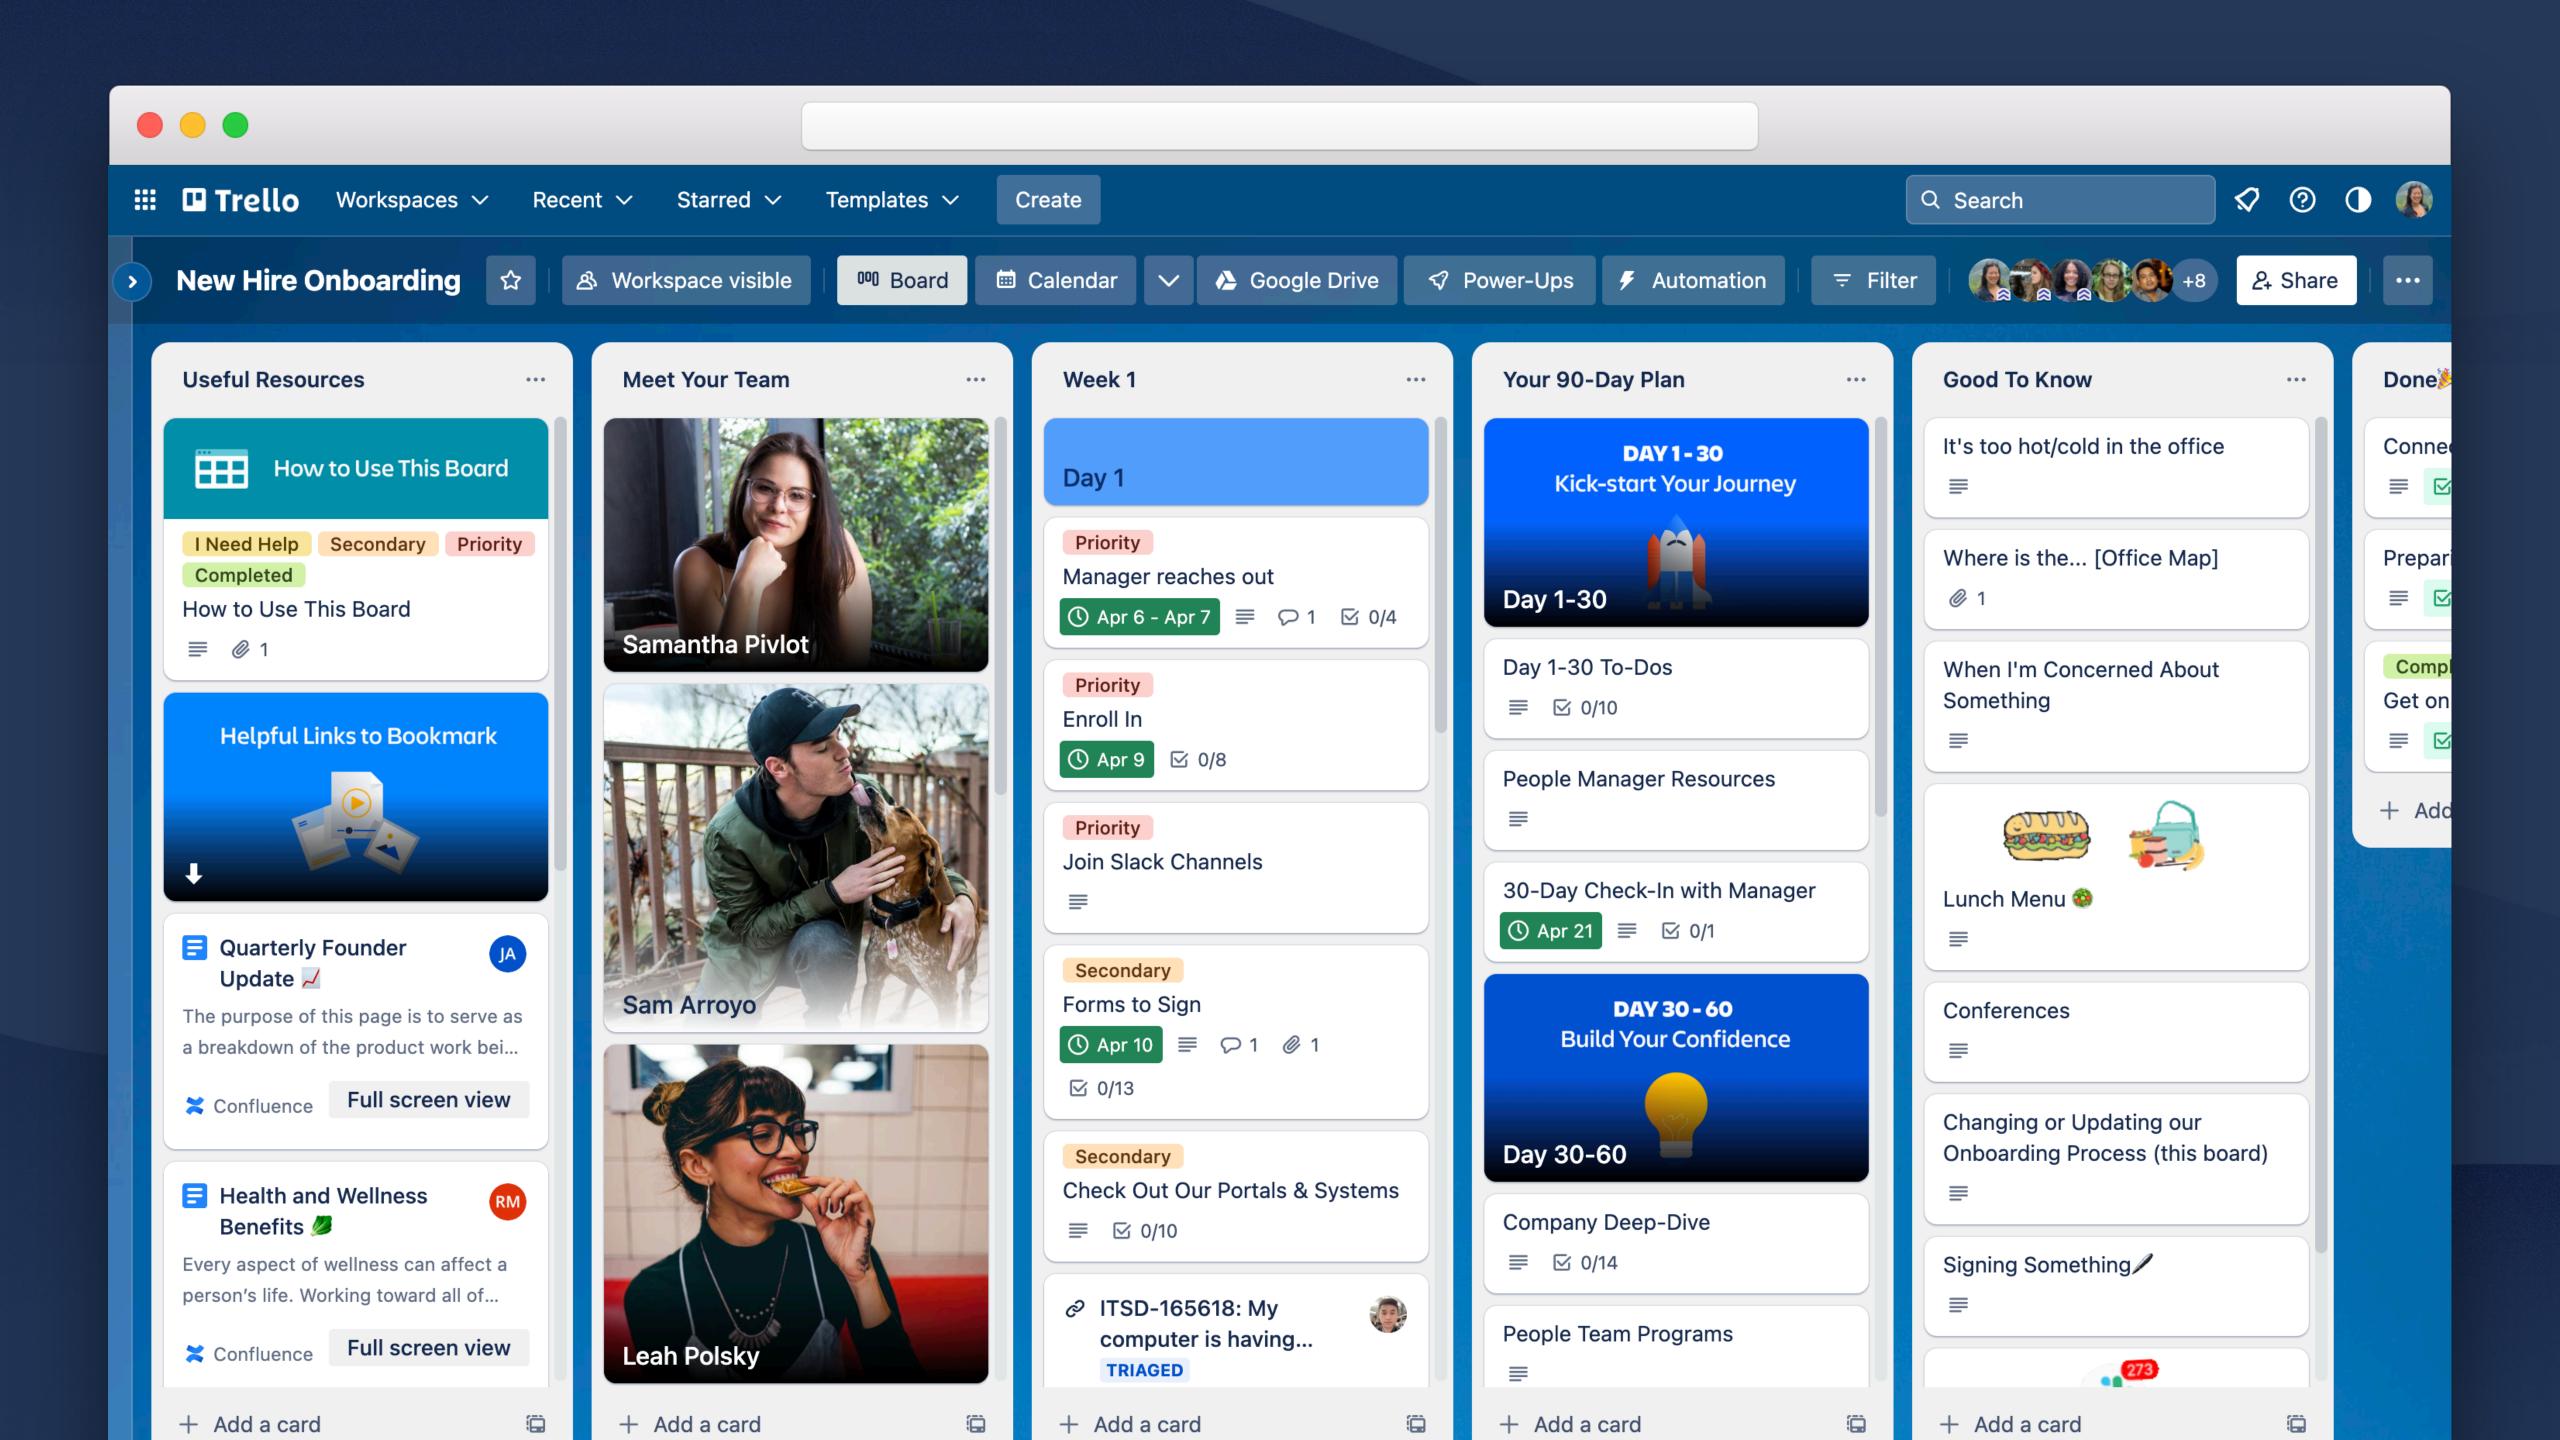

## New hire onboarding

Trello to streamline processes

Confluence for documentation

Team bonding

New hire onboarding

Trello to streamline processes

Confluence for documentation

Team bonding

New hire onboarding

Trello to streamline processes

Confluence for documentation

Team bonding

New hire onboarding

Trello to streamline processes

Confluence for documentation

Team bonding

New hire onboarding

Trello to streamline processes

Confluence for documentation

Team bonding