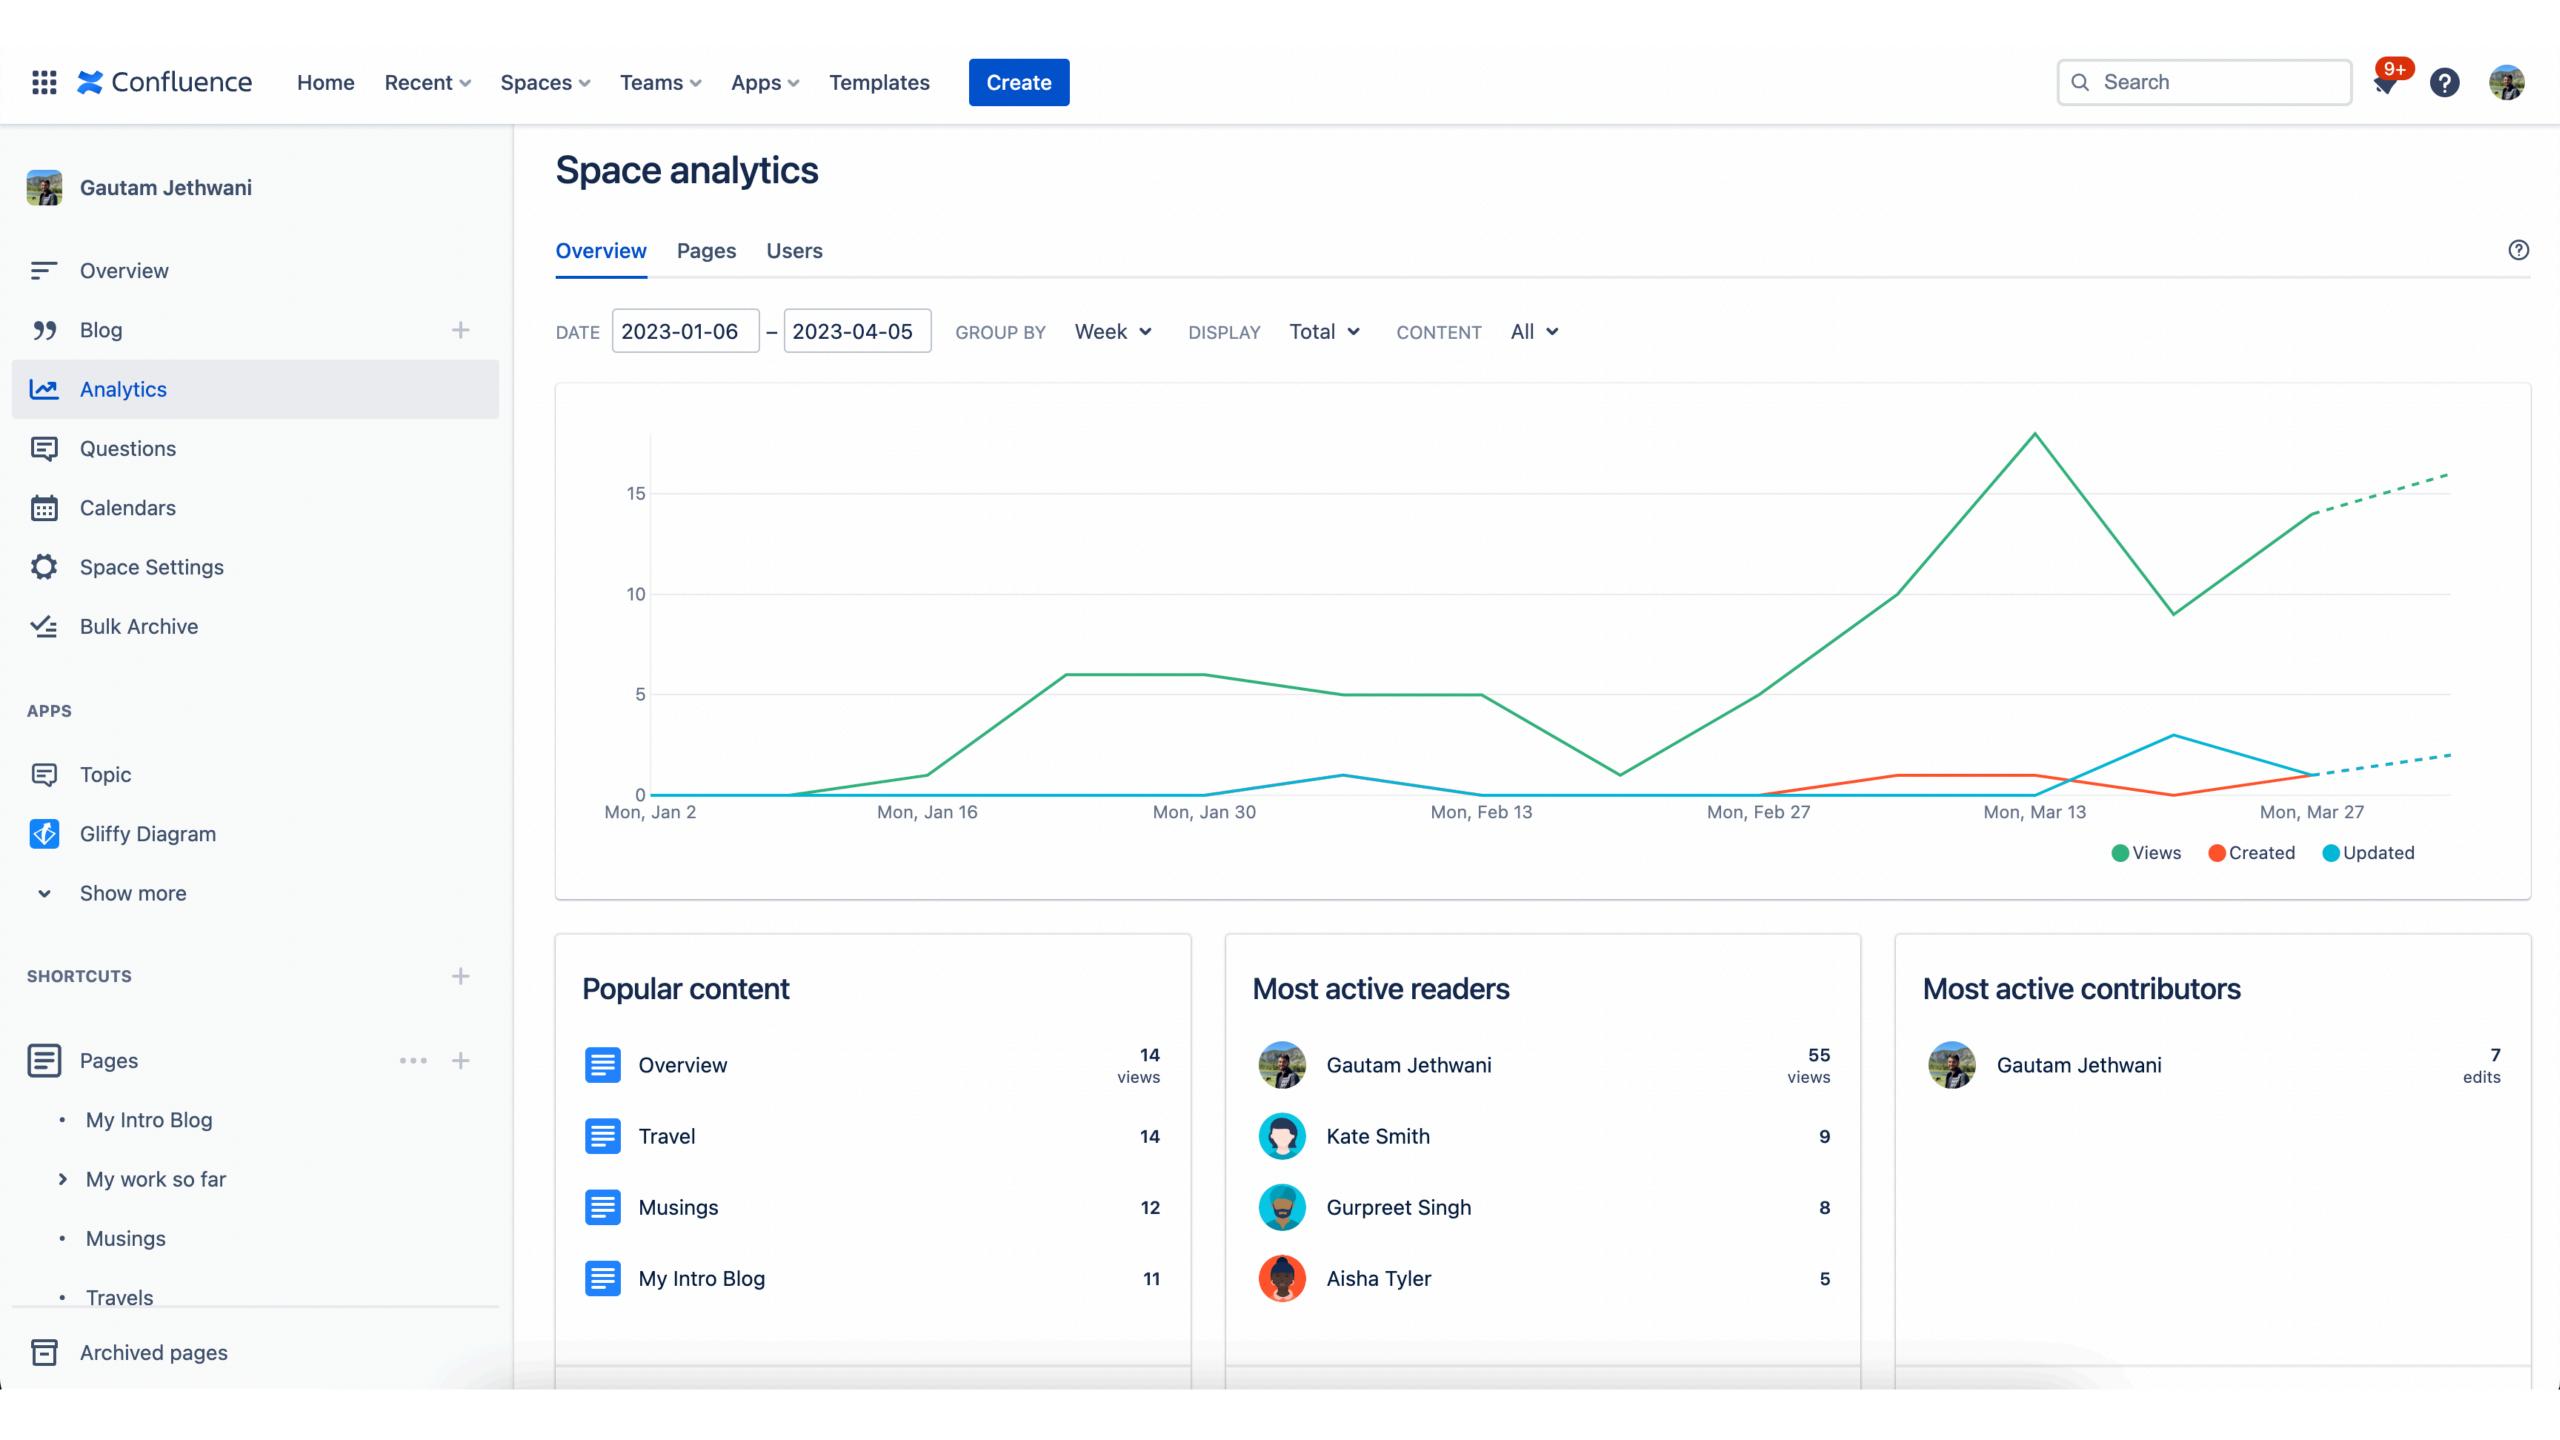

## Space Analytics

## Instance Analytics

#### **Analytics**

| Popular spaces |                        |                      |  |
|----------------|------------------------|----------------------|--|
| •              | CustomerSuccessCorner  | <b>492,375</b> views |  |
| <b>T</b>       | LegalEagleEye          | 245,485              |  |
| 8              | DiversityAndInclusion  | 205,055              |  |
|                | ProductivityPowerhouse | 189,452              |  |
|                |                        |                      |  |

#### Most active readers 7,535 Sophia Johnson views Samantha Kim 6,741 William Jay 6,236 Emily Shane 6,154