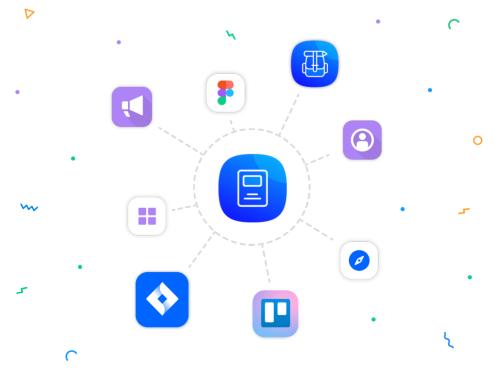

## Navigate Confluence smarter: Connect & collaborate

Transform your Confluence into your company's home base, knowledge hub, multifunctional collaboration tool, intranet, and more. Create stunning overviews, a custom navigation menu, provide comprehensive user profiles, and seamlessly embed external content from Jira, Trello, Figma, and Miro.  $\longrightarrow$ 