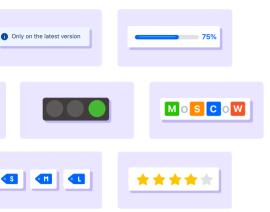

## Optimize business processes and boost UX

Easily optimize, track, prioritize and search Jira issues with Select pickers, Prioritization techniques, Time in status and more powerful custom field types.  $\longrightarrow$ 