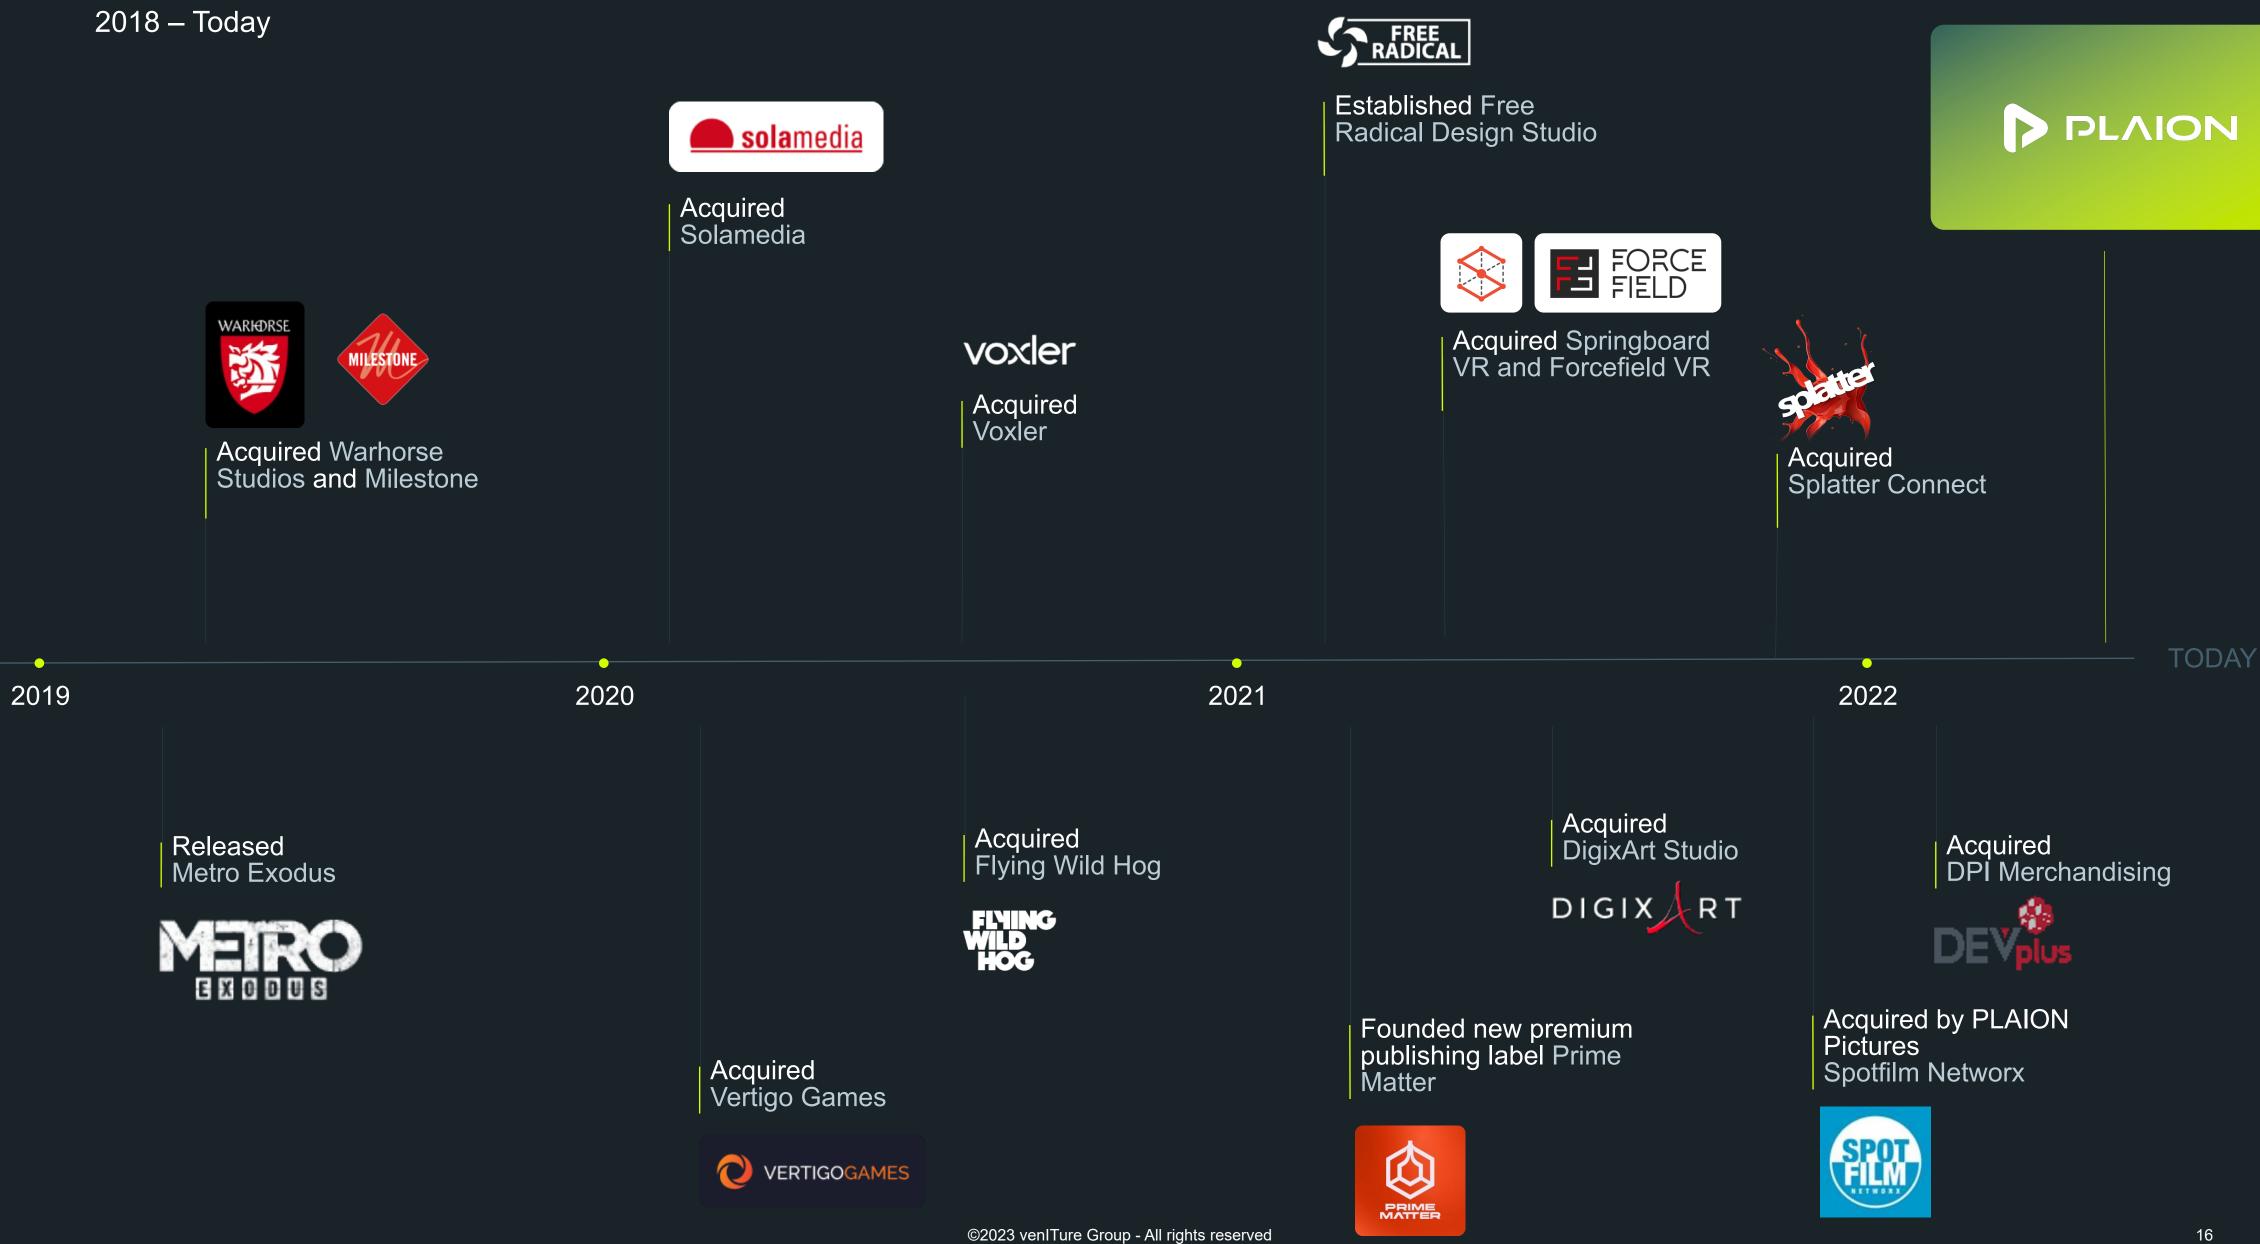

---------|----------------------|-------------|----------------|
| Karlstad, Sweden SEK 5,451m Adjusted EBIT                                                                       | Embracer Group Ab    | SEK 28,309m | Net Sales      |
| CEO - Lars Wingefors 16 200+ Internal                                                                           | -                    | SEK 5,451m  | Adjusted EBIT  |
| Headcount                                                                                                       | CEO - Lars Wingefors | 16 200+     |                |

#### Partner Publishing

Publishing and distribution of games, game merchandise and films











#### **PLAION Story**

1994 - 2018

1994

Founded as software distribution company









\_





#### **PLAION Story**



#### **Rebranding to PLAION**



### Initial situation









#### New challenges With growth comes opportunity

#### **PDM Team 2020**

14 colleagues

1 head of publishing

10 product managers

3 product coordinators

70+ projects





#### **PDM Team 2023**

1 vice president publishing service

1 head of publishing

1 team lead product manager

14 product managers

3 project coordinators

100+ projects





### Tasks



#### Physical

Storage media

Collector's edition materials

Merchandise









#### Digital

- Steam
- Microsoft Store
- PlayStation Store

#### **Technical**

- Game development
- Transition from code to game
  - First-party certification





### Internal Interfaces (Excerpt)









### Initial situation



Not a good overview



No tool-based help



Changing