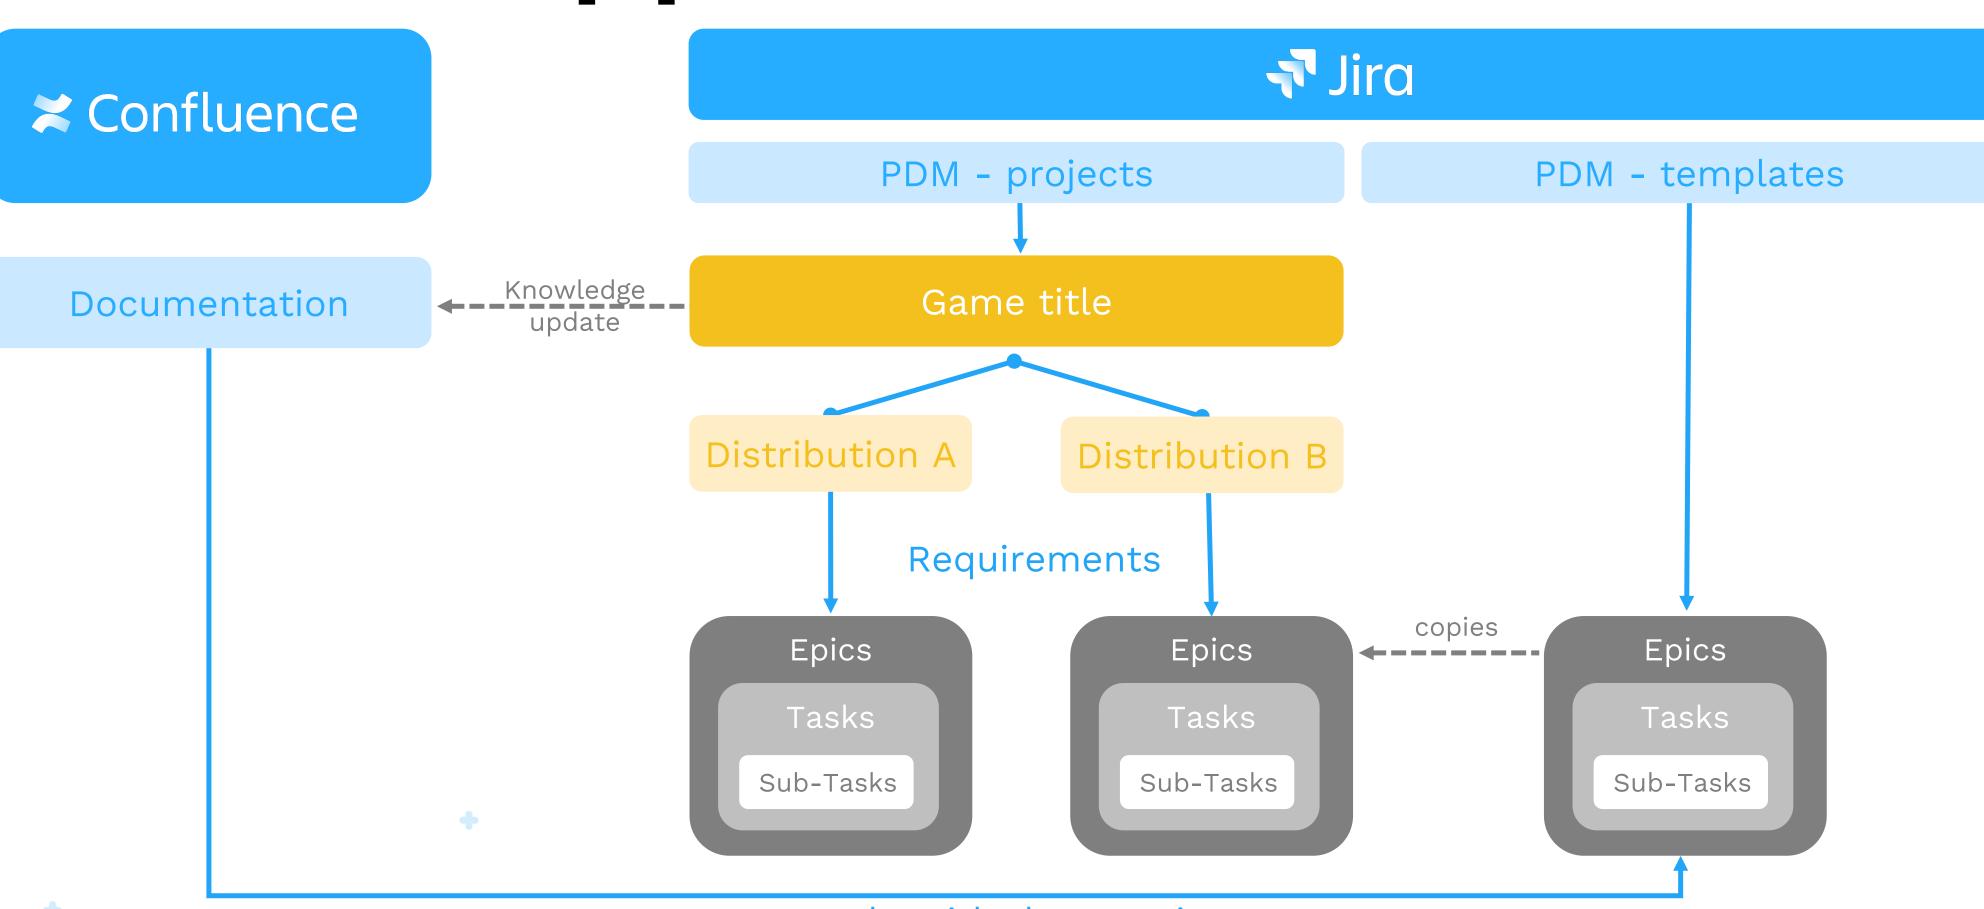

### Internal Interfaces (Excerpt)

### Requirements

#### Single source of truth

#### Digitization