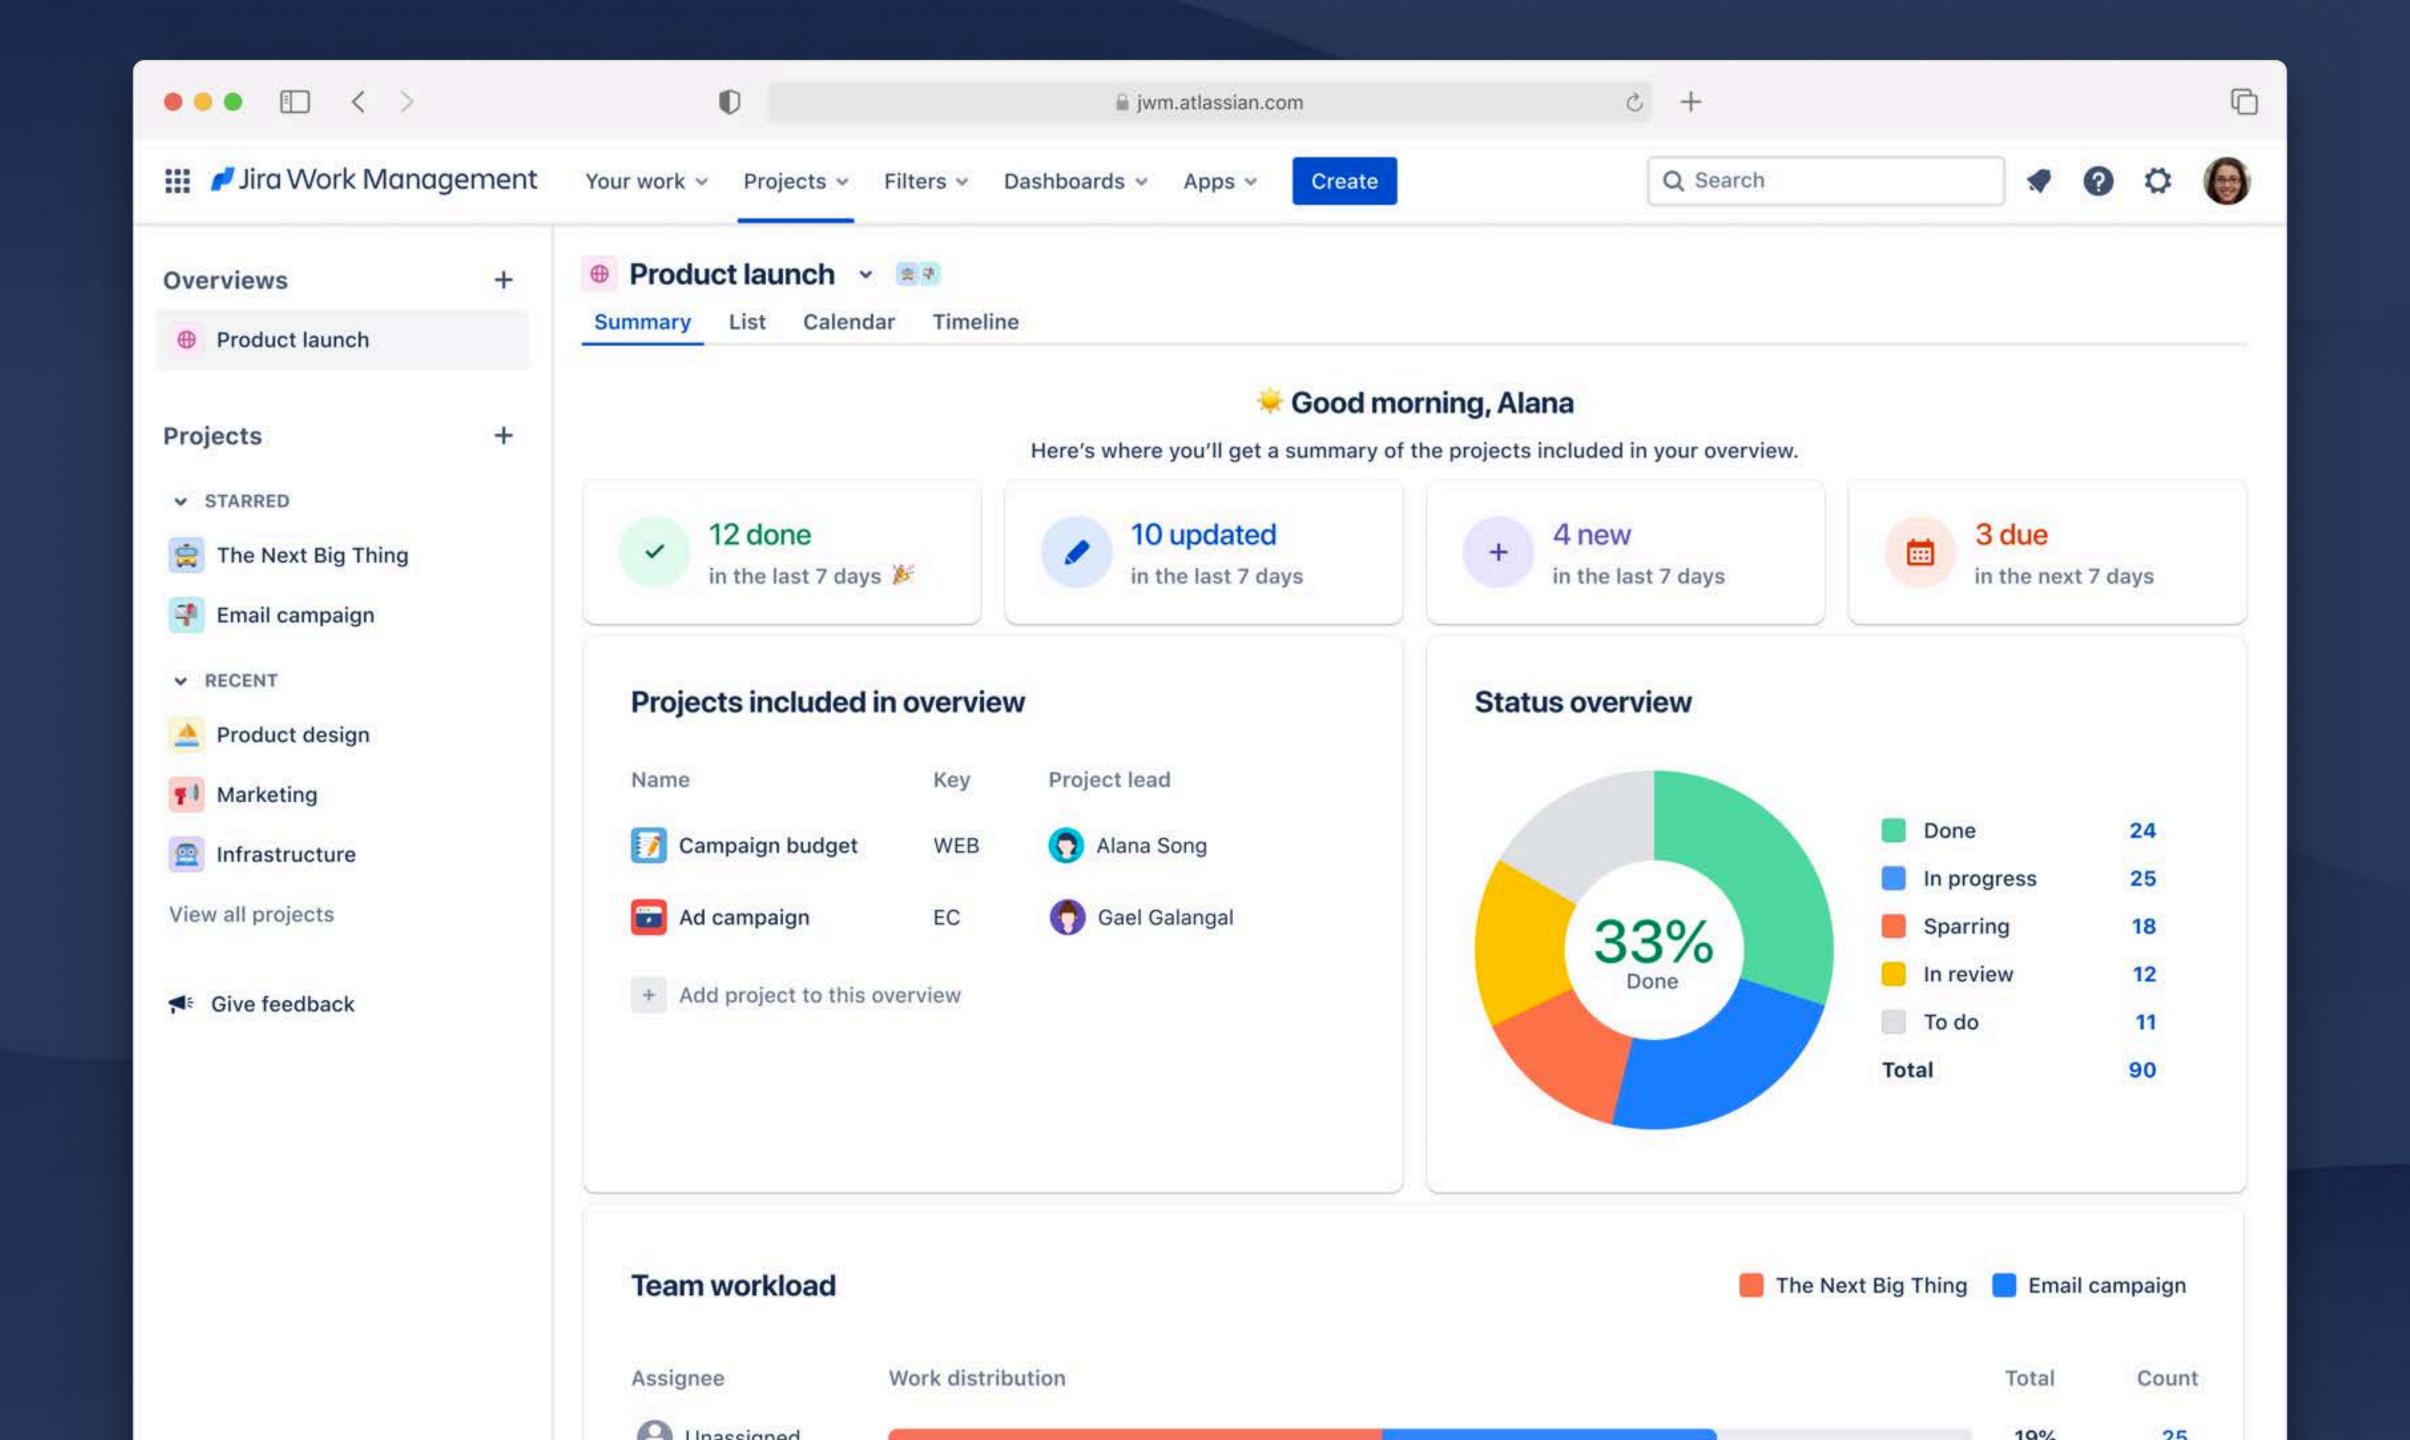

## Saved \$90,000 per year by switching to JWM (§)

Why they chose Jira Work Management

Saved on tooling costs by consolidating from three tools to one

Saved on administrative costs and time from all tools