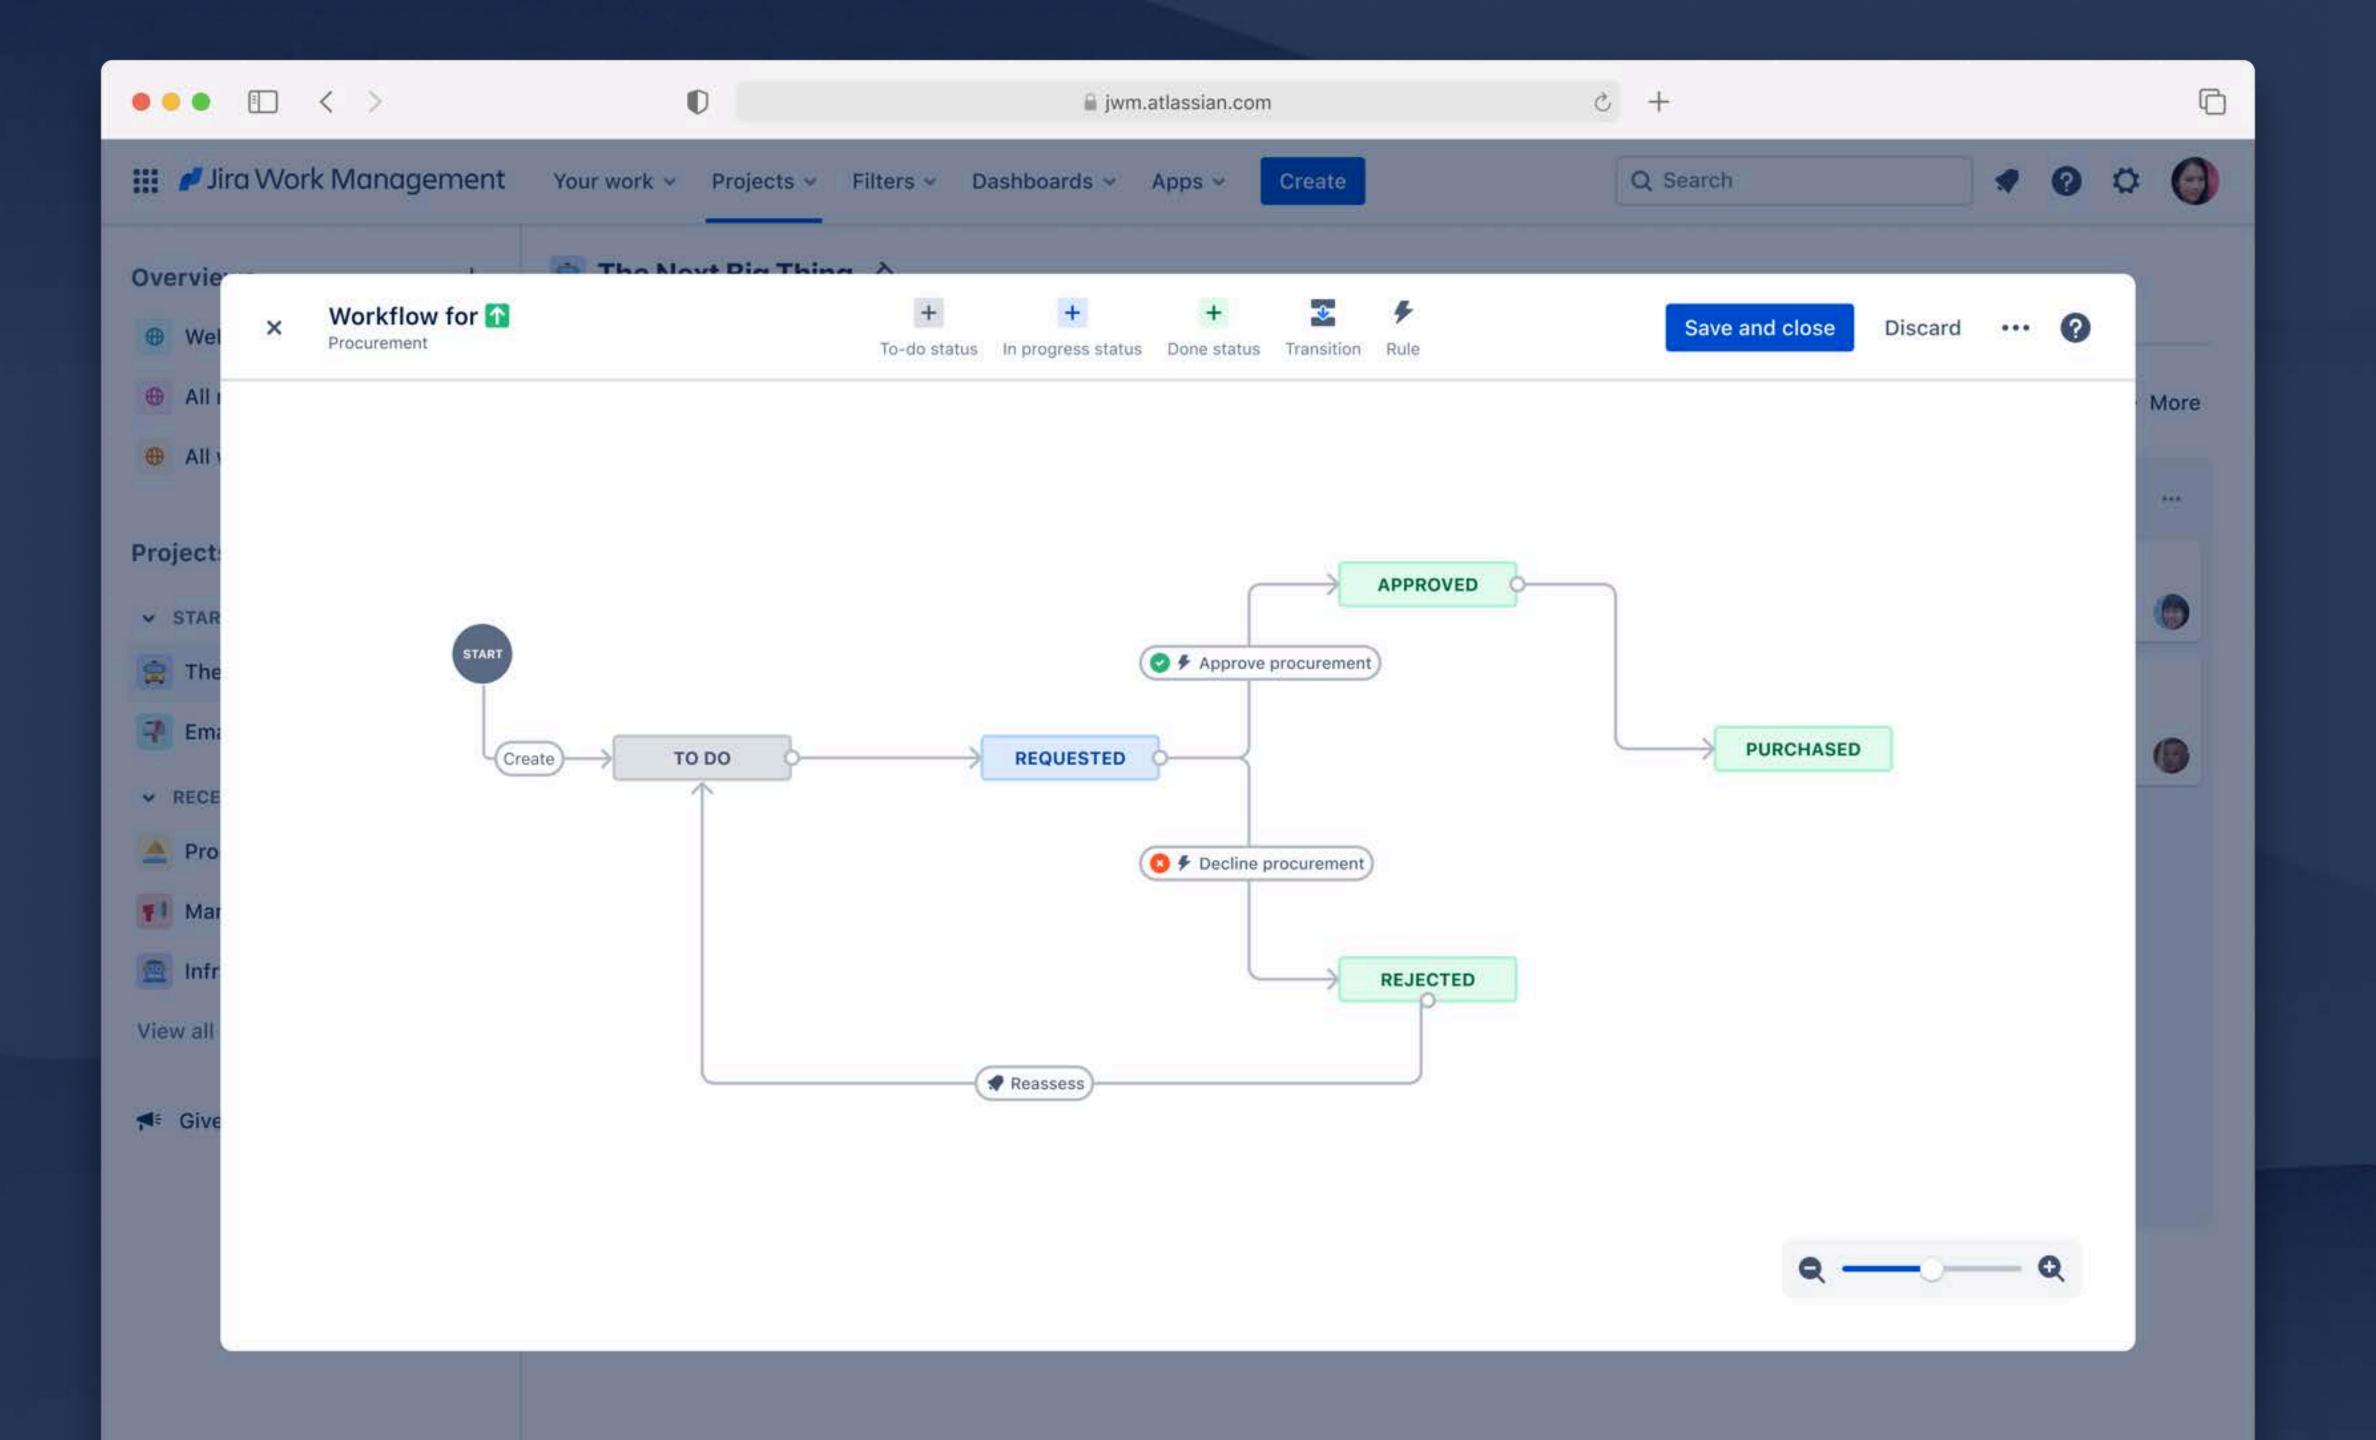

MORE

(A) Import your work

request from start through to purchase and assign tasks to the right team members.

WORKFLOW

REQUESTED

IN PROGRESS

APPROVED

PURCHASED

REJECTED

0

### Review and improve

Choose from a variety of out-of-the-box reports and understand the efficiency of your procurement workflow. Use these insights to improve your process.