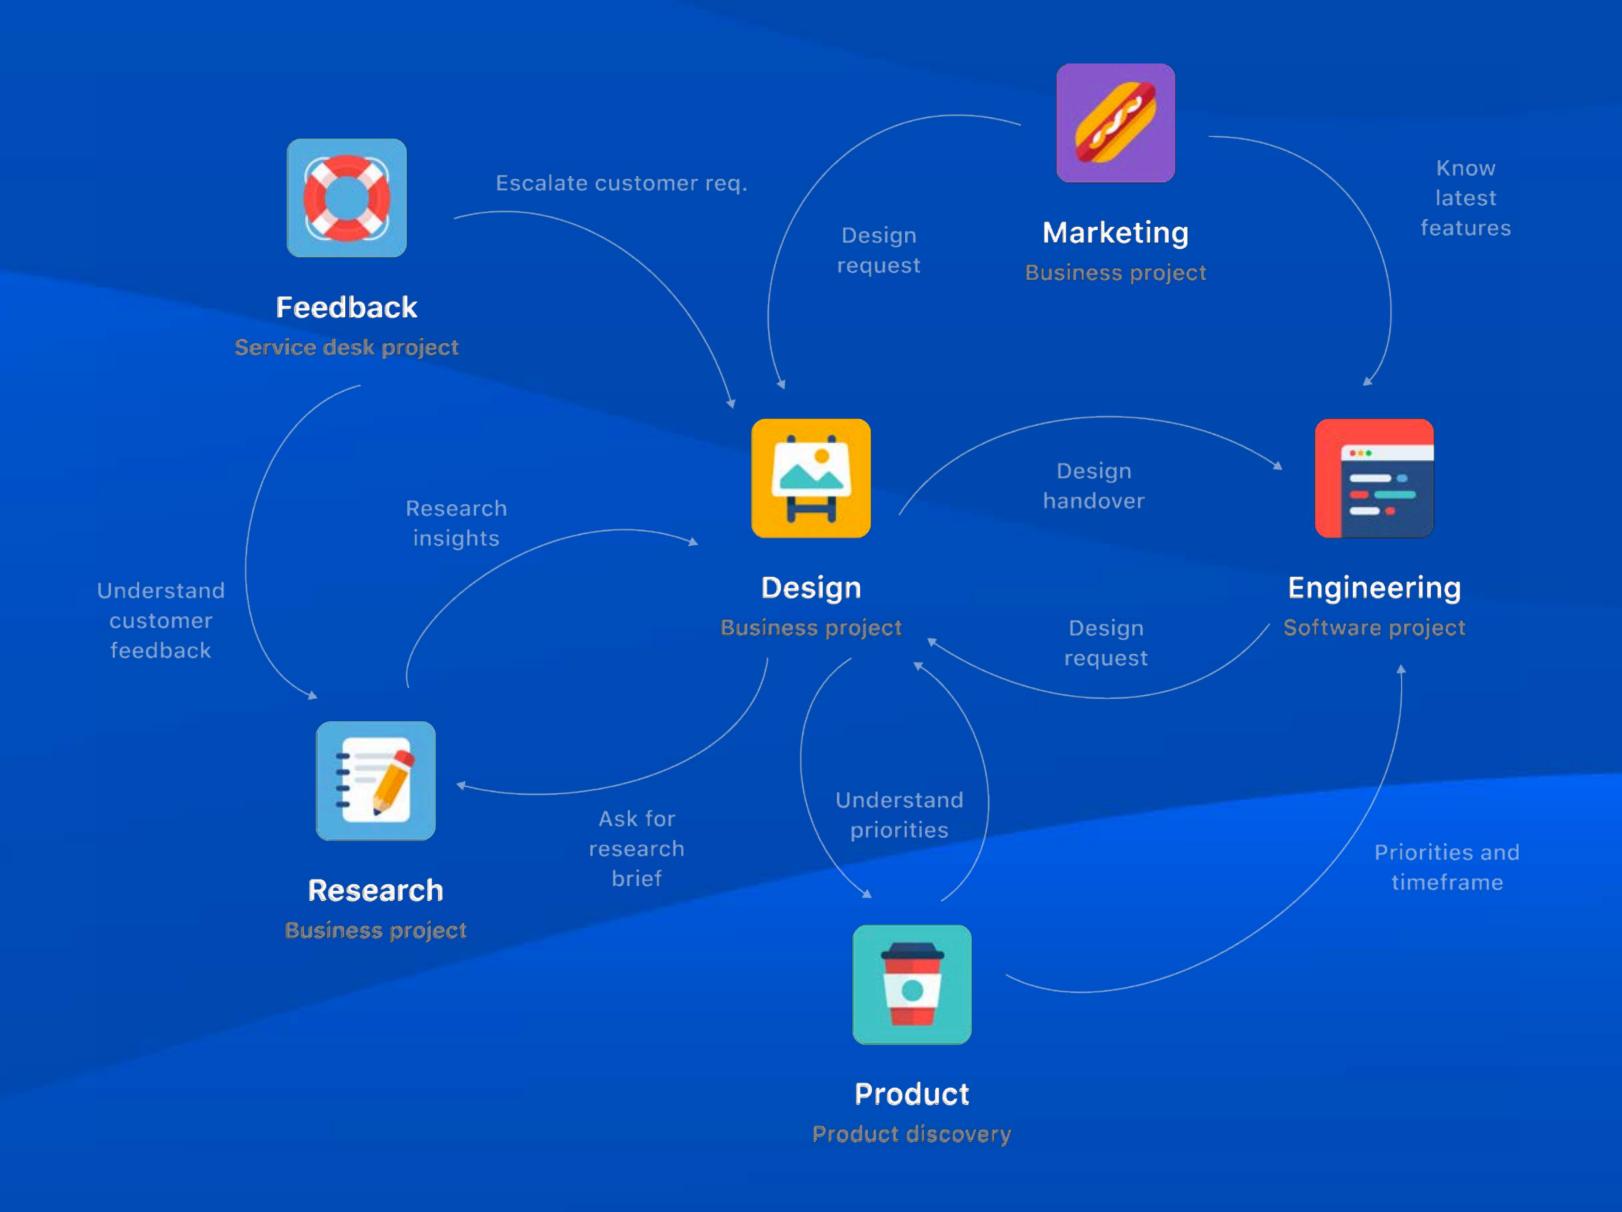

## 30% of the work day is spent searching for information.

Design
Business project

Engineering Software project

Research

**Business project** 

Product

Product discovery

Our [business] teams needed to align with delivery teams, but also wanted to continue their own ways of working. Jira Work Management and its integration with Jira Software means that our teams stay connected."