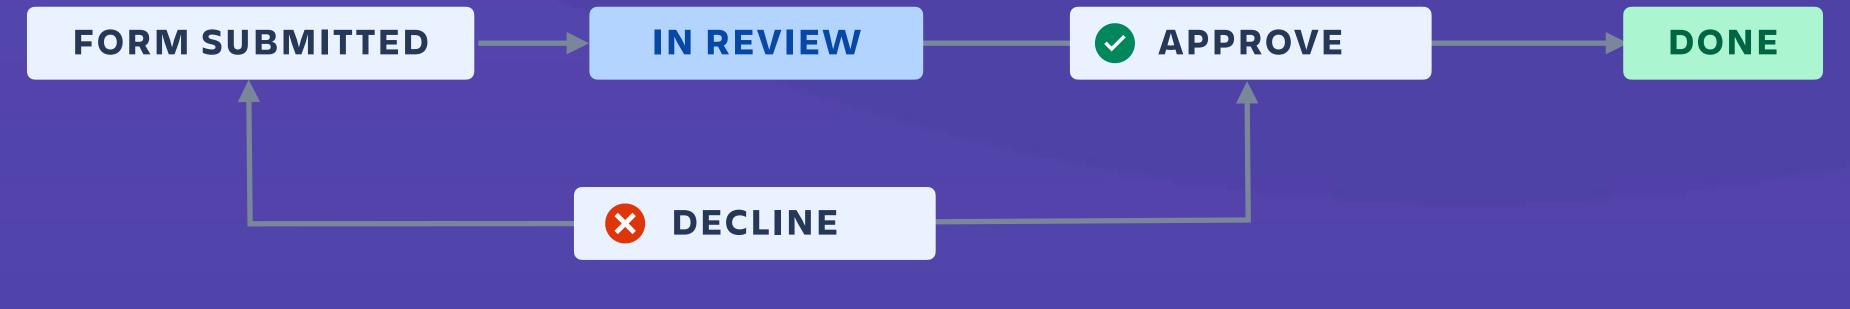

MORE

(A) Import your work

request from start through to purchase and assign tasks to the right team members.

WORKFLOW

REQUESTED

IN PROGRESS

APPROVED

PURCHASED

REJECTED

0