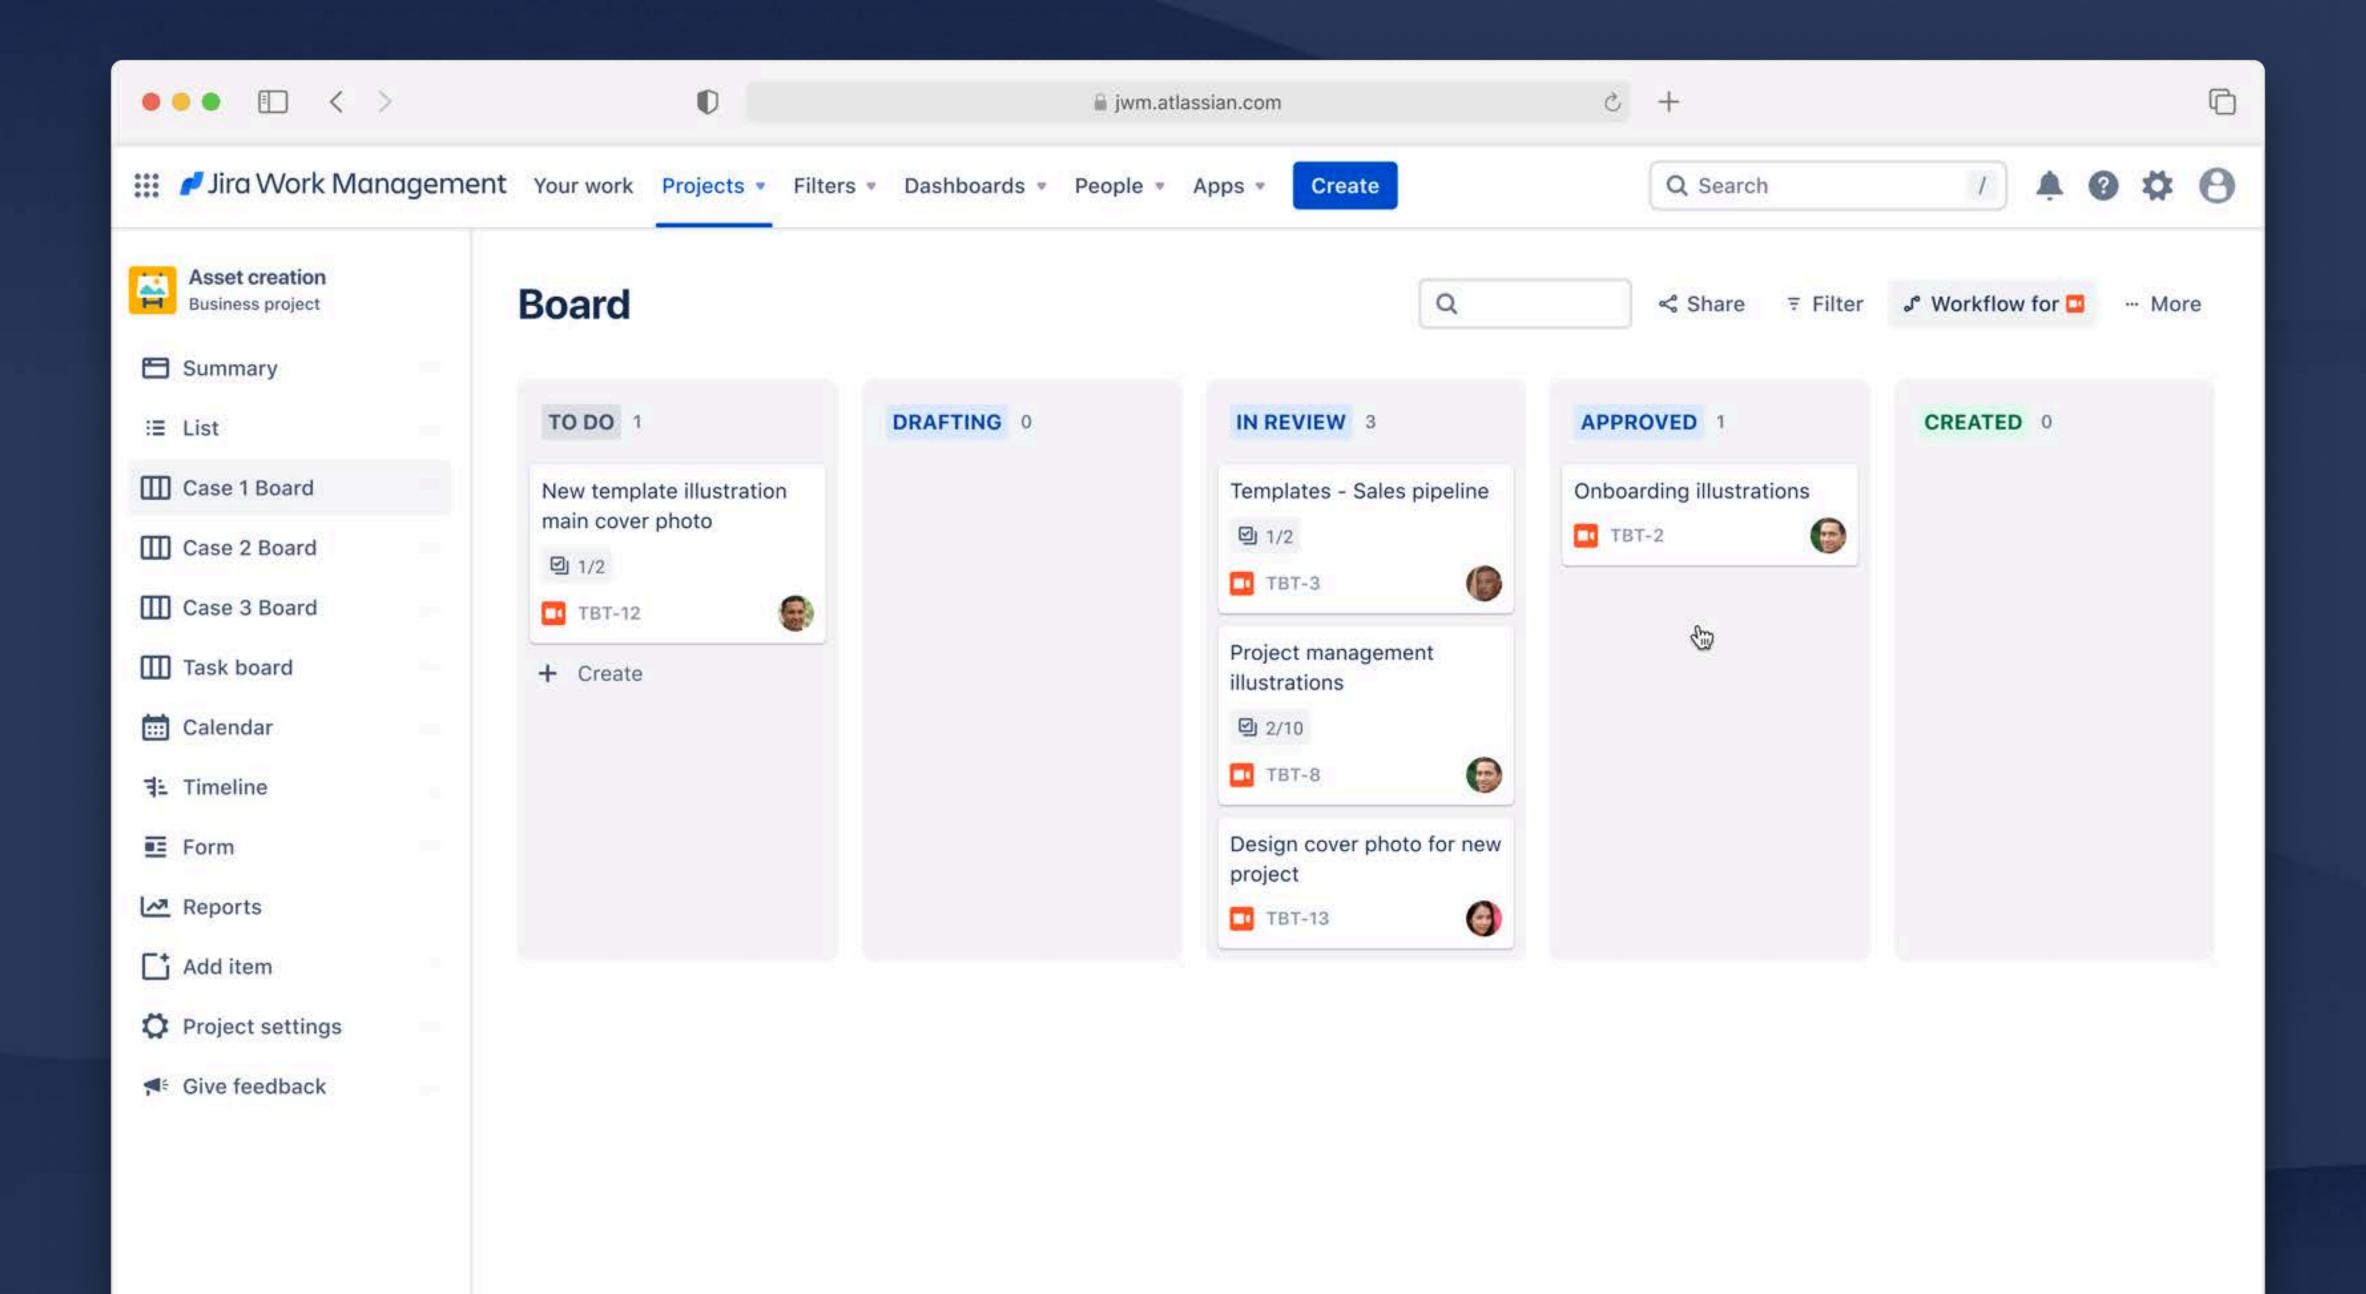

## 30% of the work day is spent searching for information.

Design
Business project

Engineering Software project

Research

**Business project** 

Product

Product discovery

Our [business] teams needed to align with delivery teams, but also wanted to continue their own ways of working. Jira Work Management and its integration with Jira Software means that our teams stay connected."