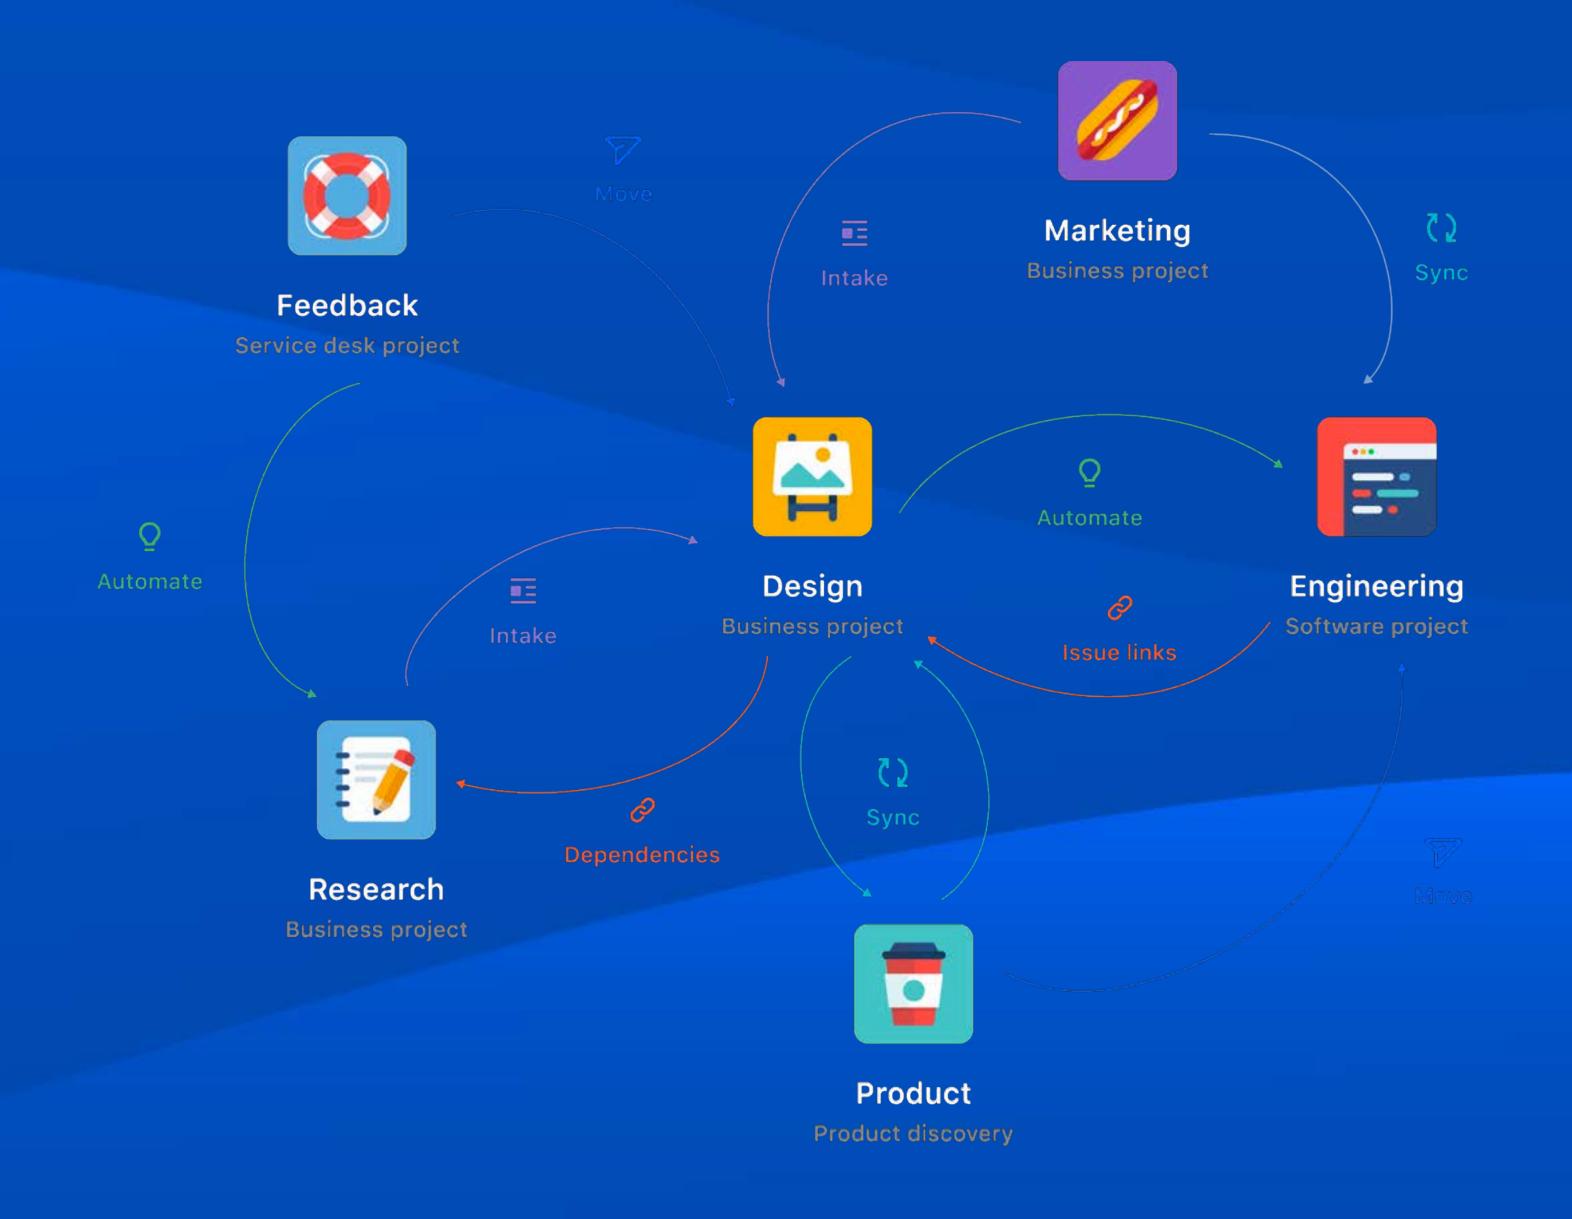

## 30% of the work day is spent searching for information.

Design
Business project

Engineering Software project

Research

**Business project** 

Product

Product discovery

Our [business] teams needed to align with delivery teams, but also wanted to continue their own ways of working. Jira Work Management and its integration with Jira Software means that our teams stay connected."