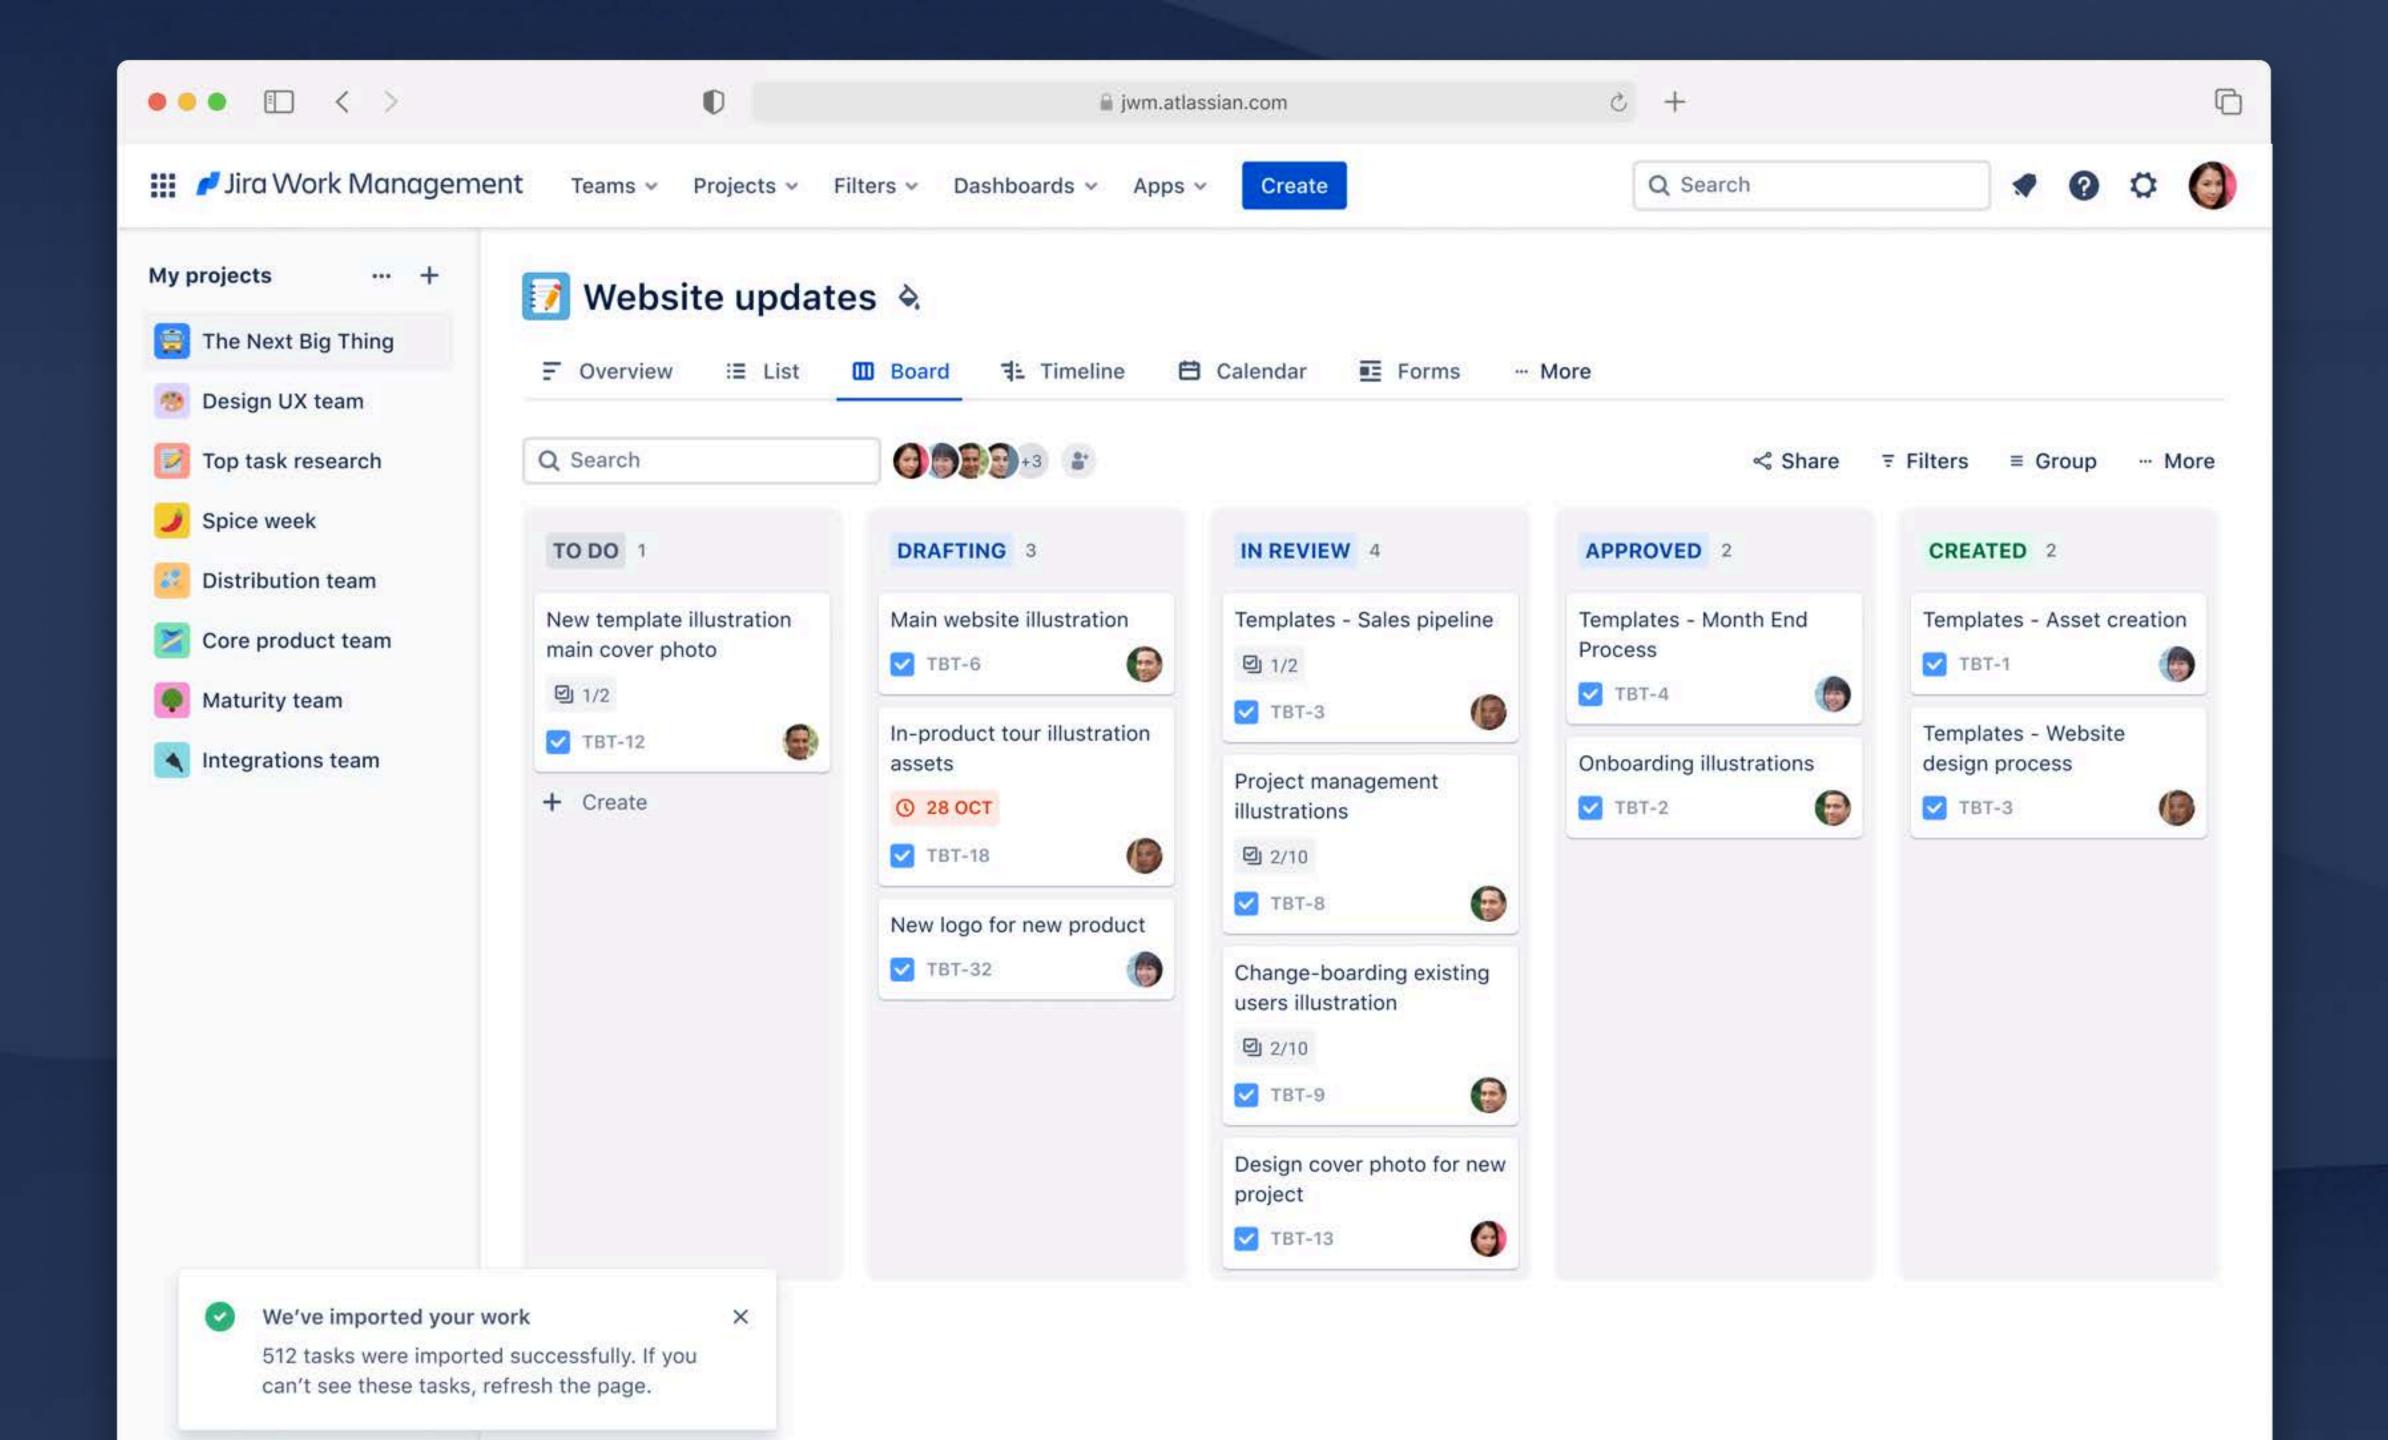

(A) Import your work

Project templates / Human resources

iwm.atlassian.com

0 +

0

Personal Operations

Track all the details

they are needed.

MORE

(A) Import your work

request from start through to purchase and assign tasks to the right team members.

WORKFLOW

REQUESTED

IN PROGRESS

APPROVED

PURCHASED

### PRODUCTS

Jira Service Management

Jira Work Management

MORE

(A) Import your work

they are needed.

Jira Service Management

Jira Work Management

MORE

(A) Import work

← Return to import your work to Jira Work Management