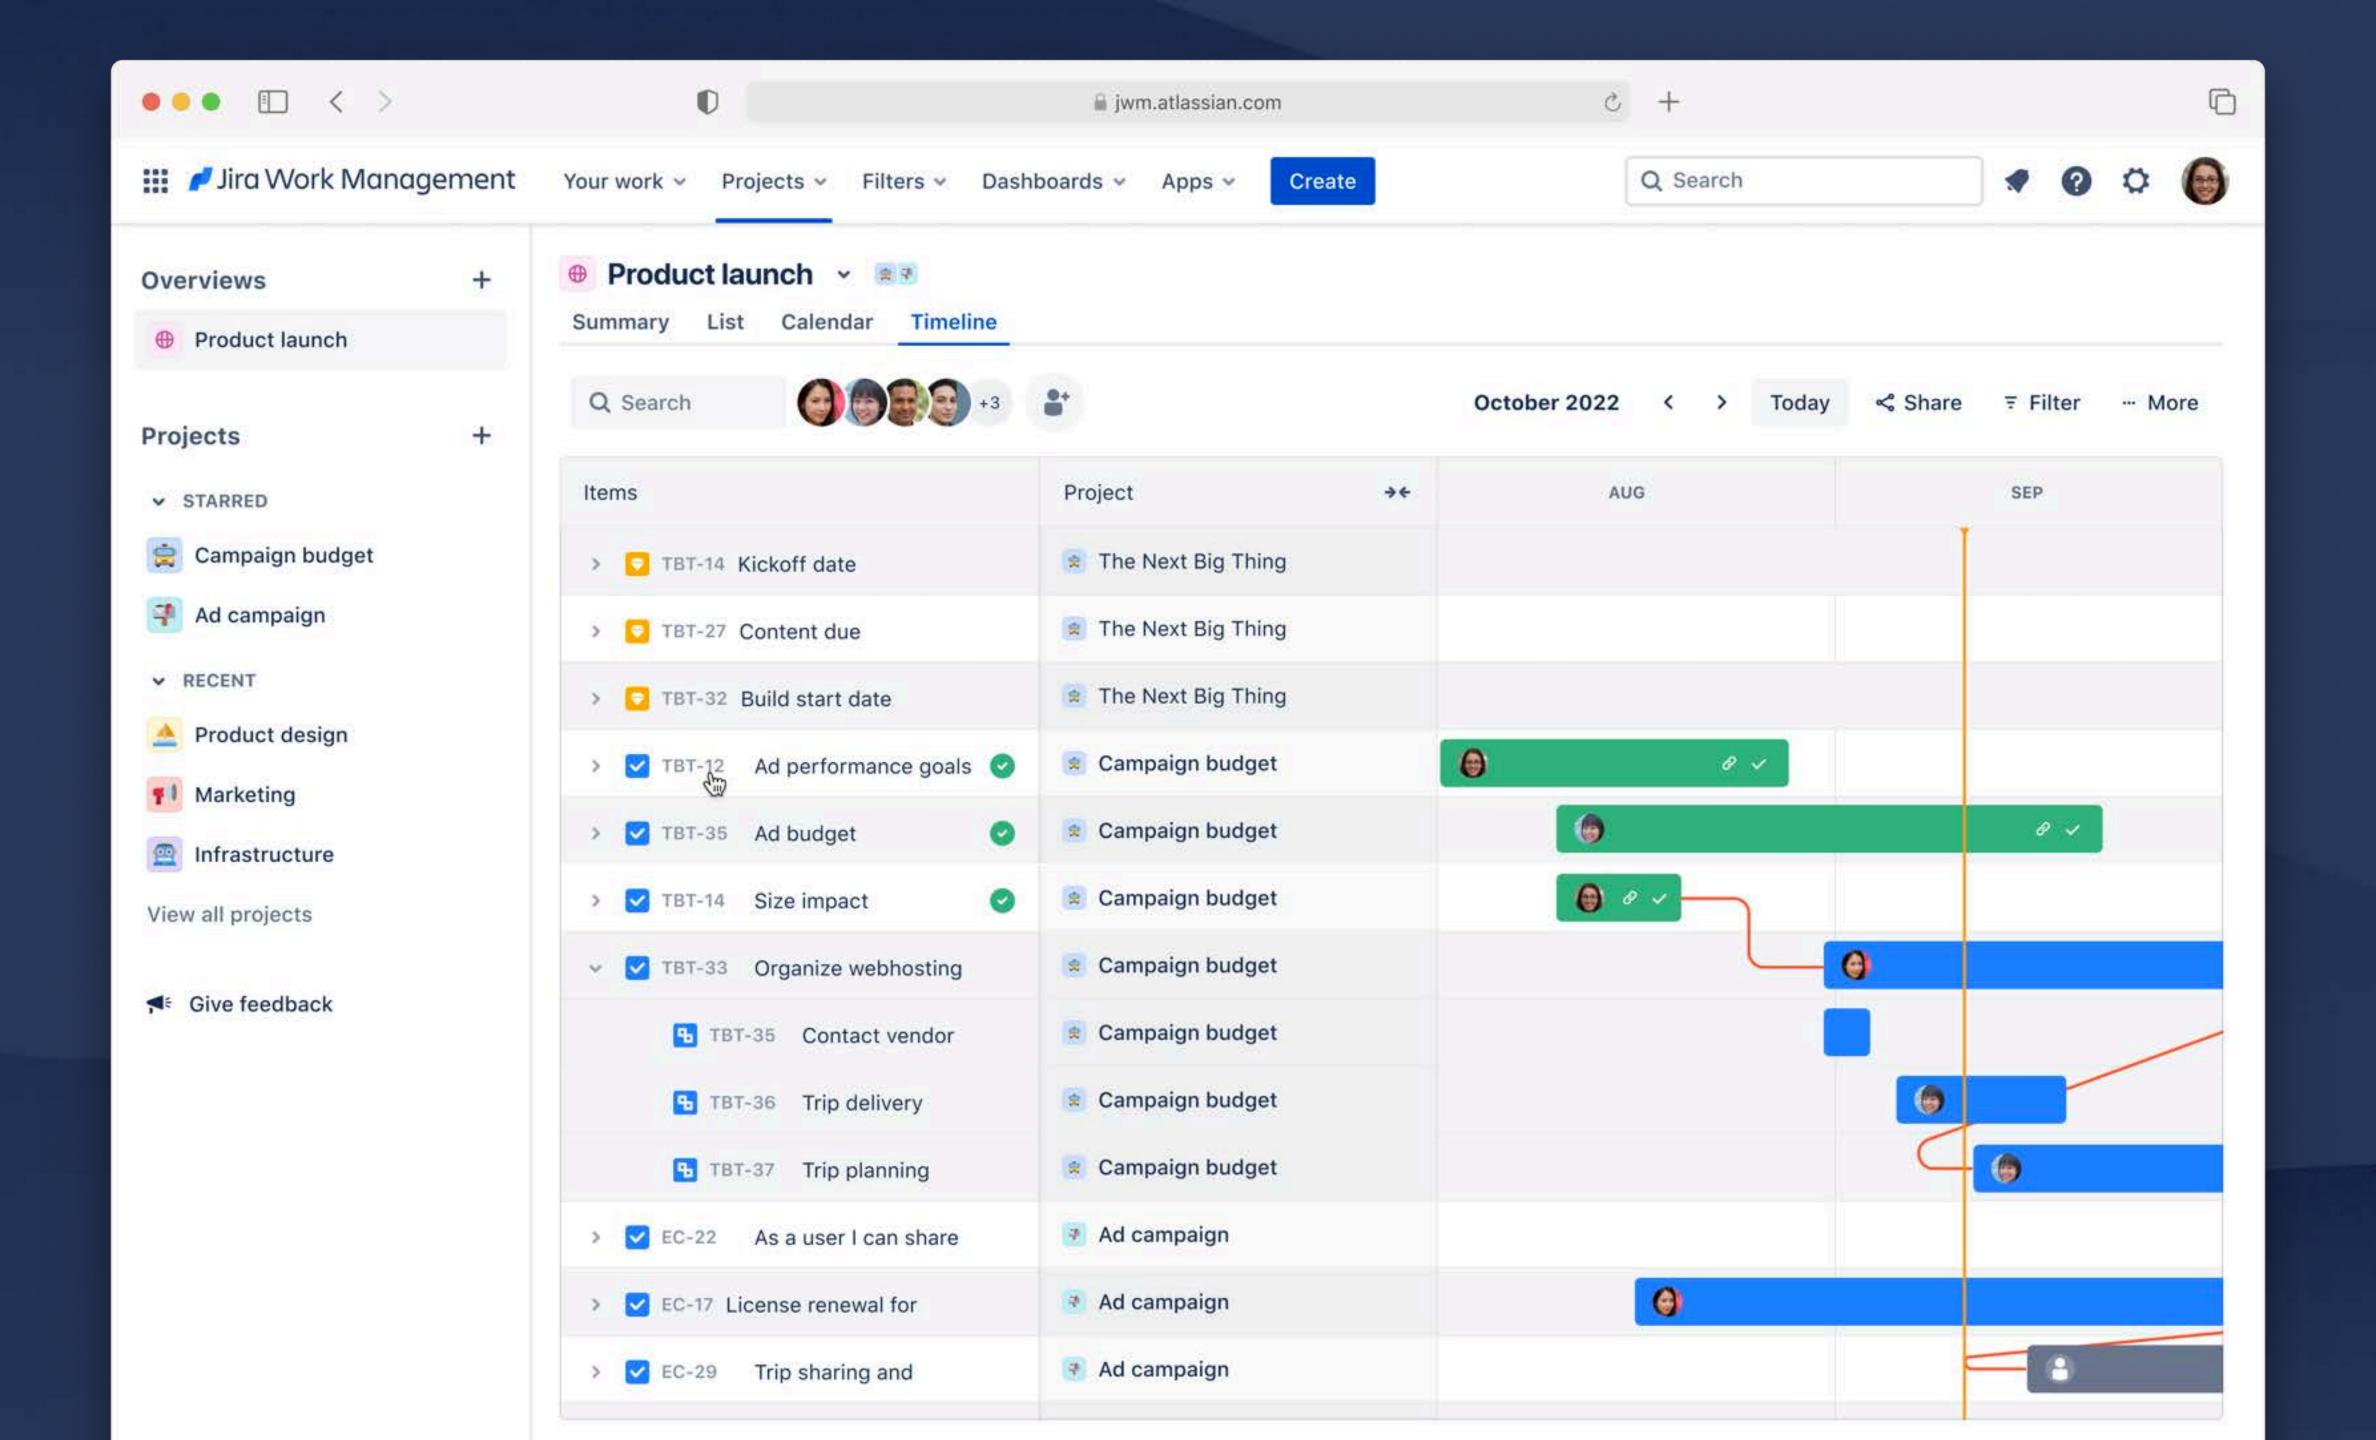

## 30% of the work day is spent searching for information.

Design
Business project

Engineering Software project

Research

**Business project** 

Product

Product discovery

Our [business] teams needed to align with delivery teams, but also wanted to continue their own ways of working. Jira Work Management and its integration with Jira Software means that our teams stay connected."

Our [business] teams needed to align with delivery teams, but also wanted to continue their own ways of working. Jira Work Management and its integration with Jira Software means that our teams stay connected."