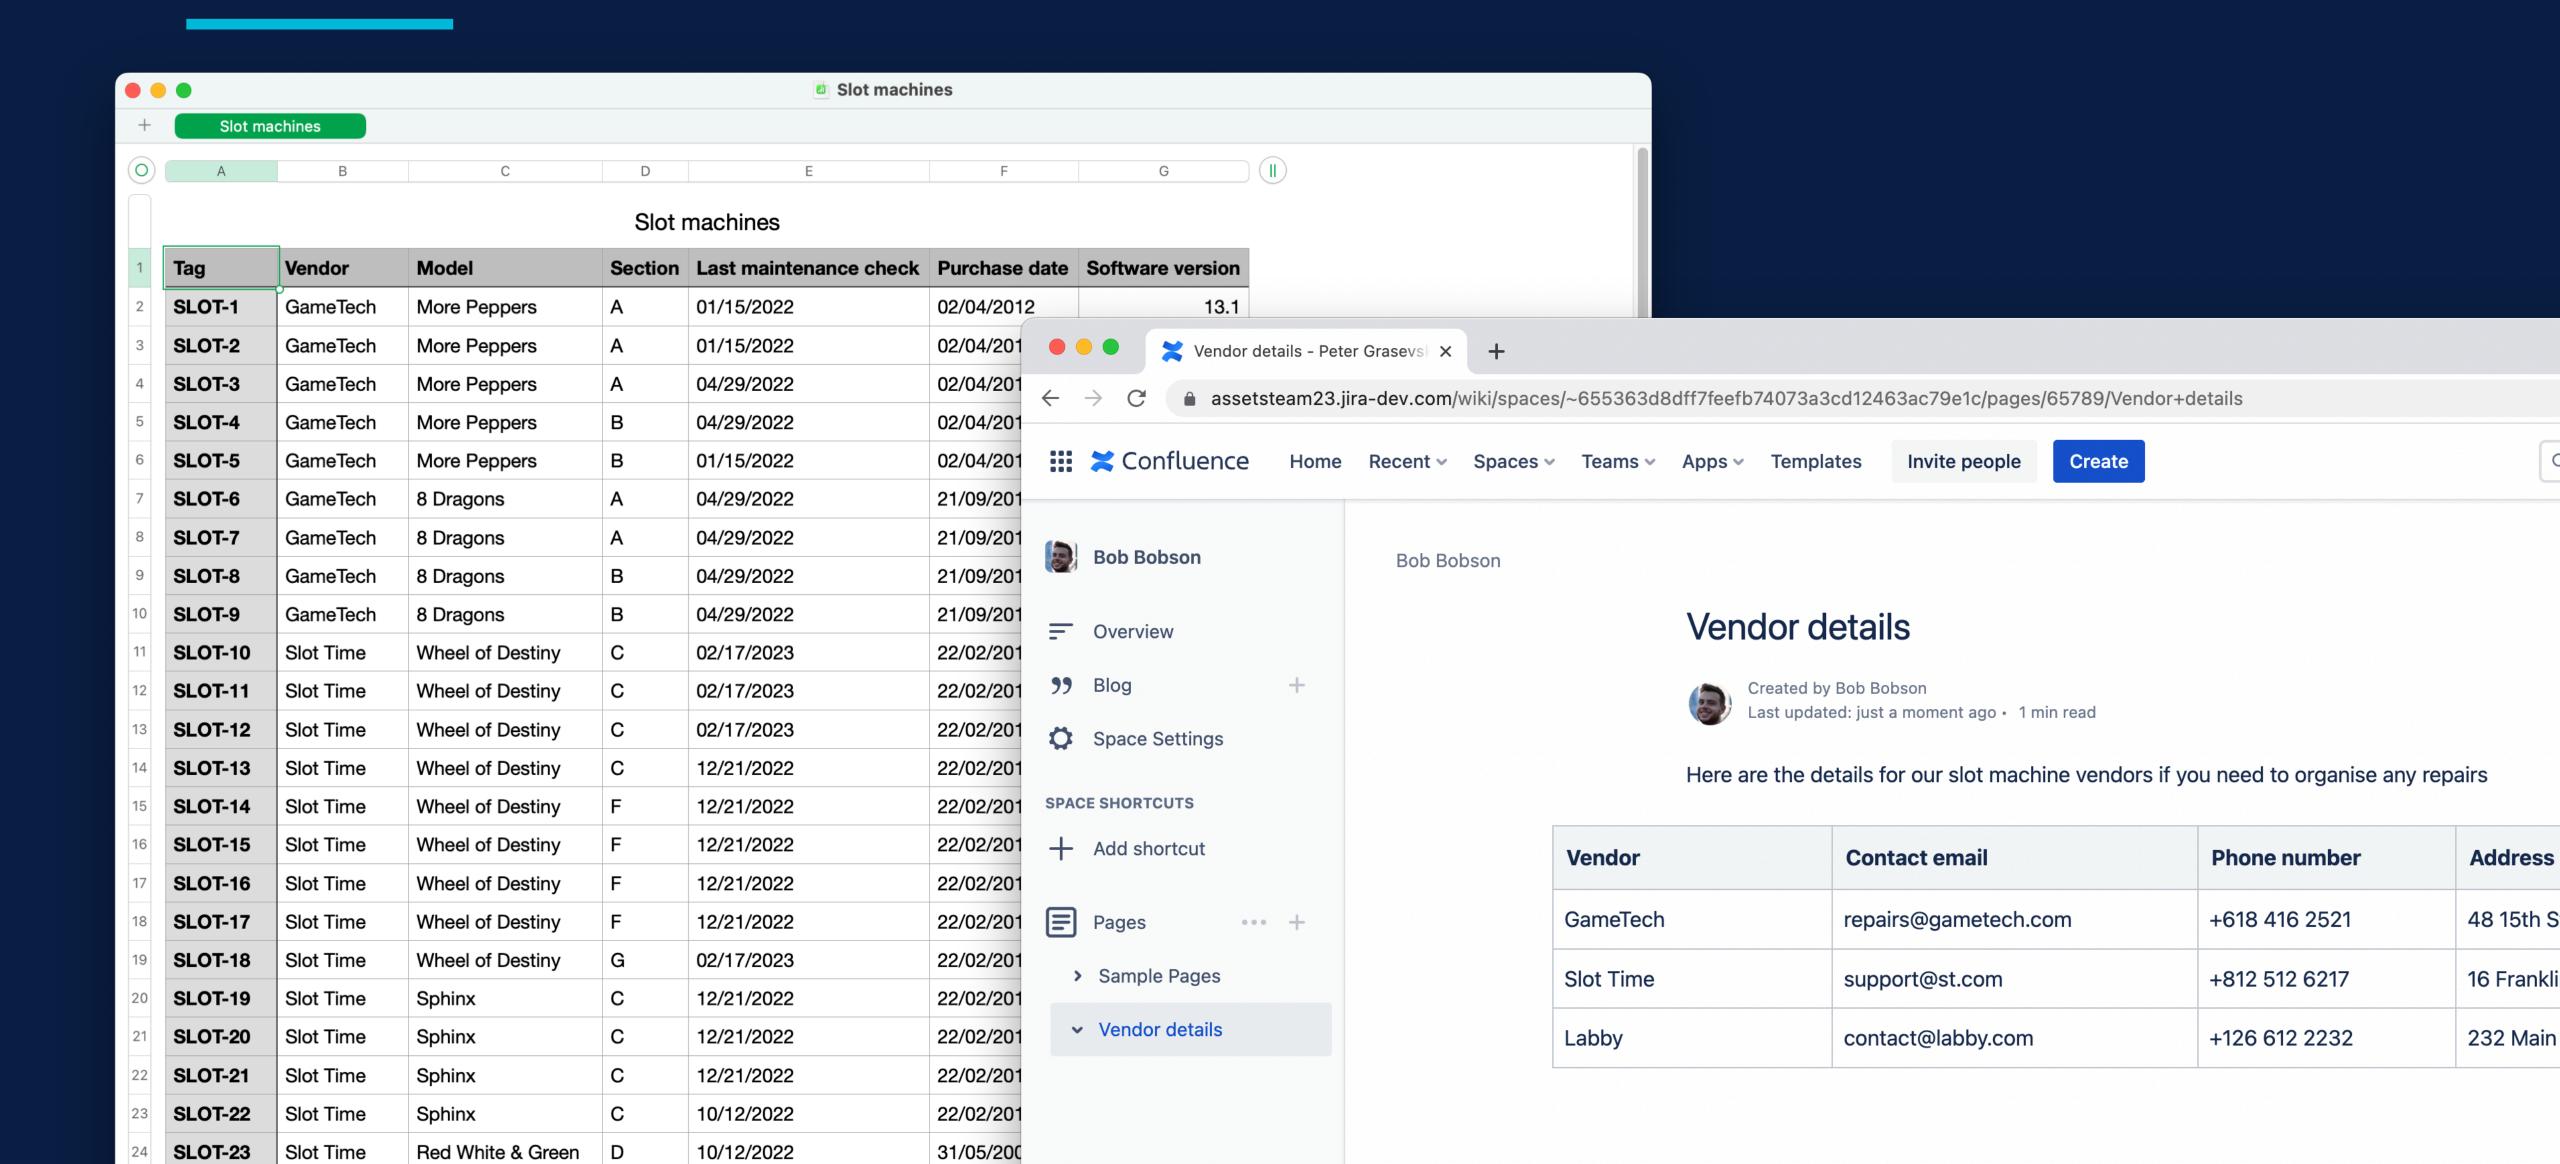

# Setting the scene

Slot Machines

Bob Slot Tech Manager

#### CURRENT ARTIFACTS

#### **CURRENT ARTIFACTS**

10/12/2022

Red White & Green D

31/05/200

25 SLOT-24 Slot Time

#### **CURRENT ARTIFACTS**

- Related information is "somewhere else"
- No single source of truth
- History and auditing is difficult
- No simple way to query data
- No reminders or automations