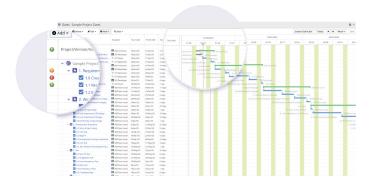

### CRUSH COMPLEXITY. AND DEADLINES.

Break complex projects down into smaller tasks. Then, set dependencies and watch your teams zoom towards success. All on a Gantt-based timeline.