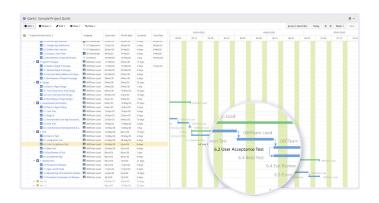

#### WATCH OUT FOR BLOCKERS

Don't let blockers creep up in your projects. Get your monitoring tools out! Task alerts and a progress line feature keep problems at bay. Another team saved. Another project conquered.