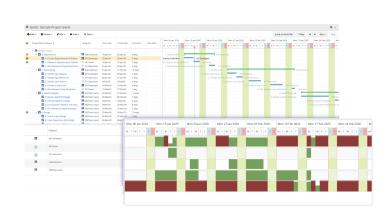

### SPOT UNJUST WORKLOADS

When your teammate's workload is too much, it's highlighted in red. Reassign tasks until it's back to green. Now you're ready for some milestone-crushing action.