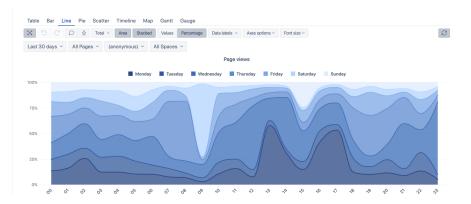

ve Confluence content management—find actionable insights, trends, and opportunities to make smart and data-driven decisions.



#### **Custom Calculations for Advanced Users**

Go beyond basic Confluence measures and create your own powerful calculations. From page-view distributions and page-search coverage reports, to complex engagement and impact ratios – there's no limit what you can do.



#### **Publish Jira Reports on Confluence Pages**

Include your Jira or Confluence reports (made with eazyBI Reports and Charts app) on Confluence page or space by using built-in macros. The report stays interactive and adjustable on your Confluence page.



#### Page view distribution by day



#### New page version weekly heat map by author



#### Page view distribution by day of week and hour



## Start a 30-day Free Trial Learn More on eazybi.com



Platinum Marketplace Partner