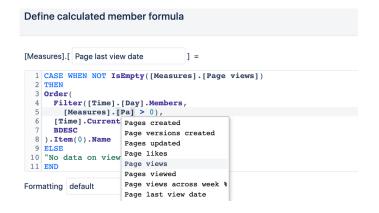

#### **Custom Calculations for Advanced Users**

Go beyond basic Confluence measures and create your own powerful calculations. From page-view distributions and page-search coverage reports, to complex engagement and impact ratios – there's no limit what you can do.