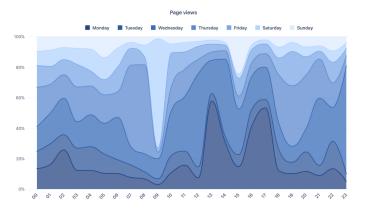

updates by page type.
- Perform page tree analysis with Top Page and Sub Pages.
- Analyze data from external sources like SQL, REST API, Excel and CSV files.

#### **Custom Reports, Charts, and Dashboards**

Analyze the performance of spaces, pages, authors, and viewers. Track your KPIs, identify empty, outdated, or dormant pages, and create new content strategically. The drag-and-drop custom report builder allows you to analyze your content at space or page level with just a few clicks.



#### **Vizualize and Analyze Confluence Data**

Explore and analyze your data right from the report. Drill-into details or across data dimensions with an instant feedback. Improve Confluence content management—find actionable insights, trends, and opportunities to make smart and data-driven decisions.



#### **Custom Calculations for Advanced Users**

Go beyond basic Confluence measures and create your own powerful calculations. From page-view distributions and page-search coverage reports, to complex engagement and impact ratios – there's no limit what you can do.



#### **Publish Jira Reports on Confluence Pages**

Include your Jira or Confluence reports (made with eazyBI Reports and Charts app) on Confluence page or space by using built-in macros. The report stays interactive and adjustable on your Confluence page.



#### Page view distribution by day



#### New page version weekly heat map by author



#### Page view distribution by day of week and hour



## Start a 30-day Free Trial Learn More on eazybi.com



Platinum Marketplace Partner