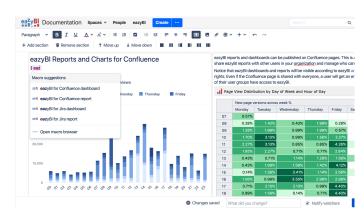

#### **Publish Jira Reports on Confluence Pages**

Include your Jira or Confluence reports (made with eazyBI Reports and Charts app) on Confluence page or space by using built-in macros. The report stays interactive and adjustable on your Confluence page.