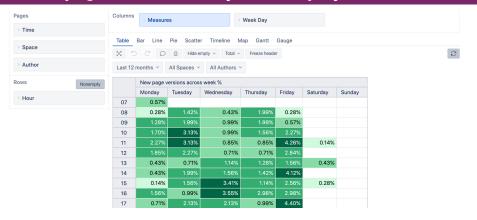

across data dimensions with an instant feedback. Improve Confluence content management—find actionable insights, trends, and opportunities to make smart and data-driven decisions.



#### **Custom Calculations for Advanced Users**

Go beyond basic Confluence measures and create your own powerful calculations. From page-view distributions and page-search coverage reports, to complex engagement and impact ratios – there's no limit what you can do.



#### **Publish Jira Reports on Confluence Pages**

Include your Jira or Confluence reports (made with eazyBI Reports and Charts app) on Confluence page or space by using built-in macros. The report stays interactive and adjustable on your Confluence page.



#### Page view distribution by day



#### New page version weekly heat map by author



#### Page view distribution by day of week and hour



## Start a 30-day Free Trial Learn More on eazybi.com



Platinum Marketplace Partner