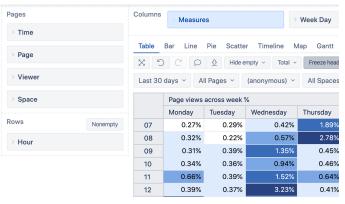

#### Page view distribution by day

#### Page view distribution by day of week and hour