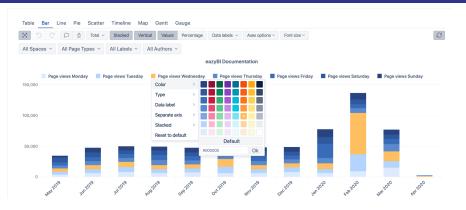

r data right from the report. Drill-into details or across data dimensions with an instant feedback. Improve Confluence content management—find actionable insights, trends, and opportunities to make smart and data-driven decisions.



#### **Custom Calculations for Advanced Users**

Go beyond basic Confluence measures and create your own powerful calculations. From page-view distributions and page-search coverage reports, to complex engagement and impact ratios – there's no limit what you can do.



#### **Publish Jira Reports on Confluence Pages**

Include your Jira or Confluence reports (made with eazyBI Reports and Charts app) on Confluence page or space by using built-in macros. The report stays interactive and adjustable on your Confluence page.



#### Page view distribution by day



#### New page version weekly heat map by author



#### Page view distribution by day of week and hour



## Start a 30-day Free Trial Learn More on eazybi.com



Platinum Marketplace Partner